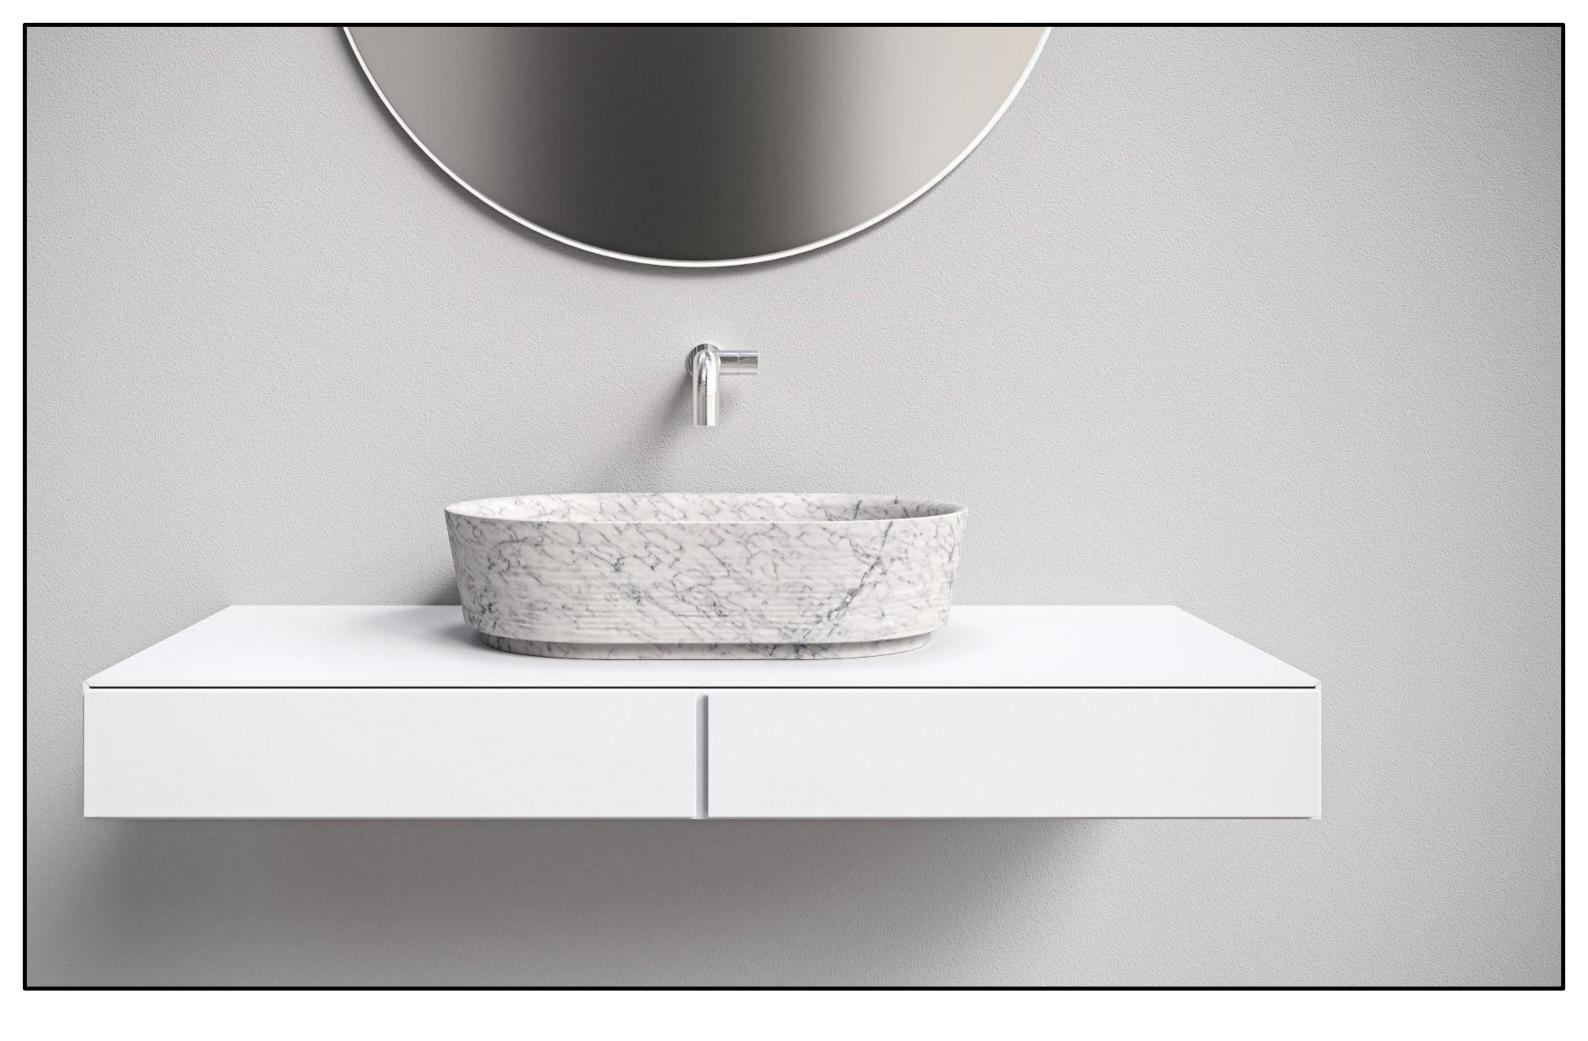

#### **OVER THE COUNTER BASIN / STRATA**

BEB-ST-OS-SM-TW

#### DIMENSIONS

19 5/8" X 13 3/4" X 5 7/8"

48 LBS

MATERIAL

TAJ WHITE MARBLE

WEIGHT

#### **AVAILABLE IN**

TAJ WHITE MARBLE

LAVENDER HUE

VENATO BEIGE GREEN

GUATEMALA BLACK WAVE MARBLE

BATH

BATHROOM COLLECTIONS STRATA SERIES / OVER-THE-COUNTER SINK / DIMENSION LENGTH 24" X WIDTH 18" X HEIGHT 6" TOTAL VOLUME = 0.008CUM TOTAL WEIGHT= 47Lbs WATER VOLUME = 0.016CUM =16L