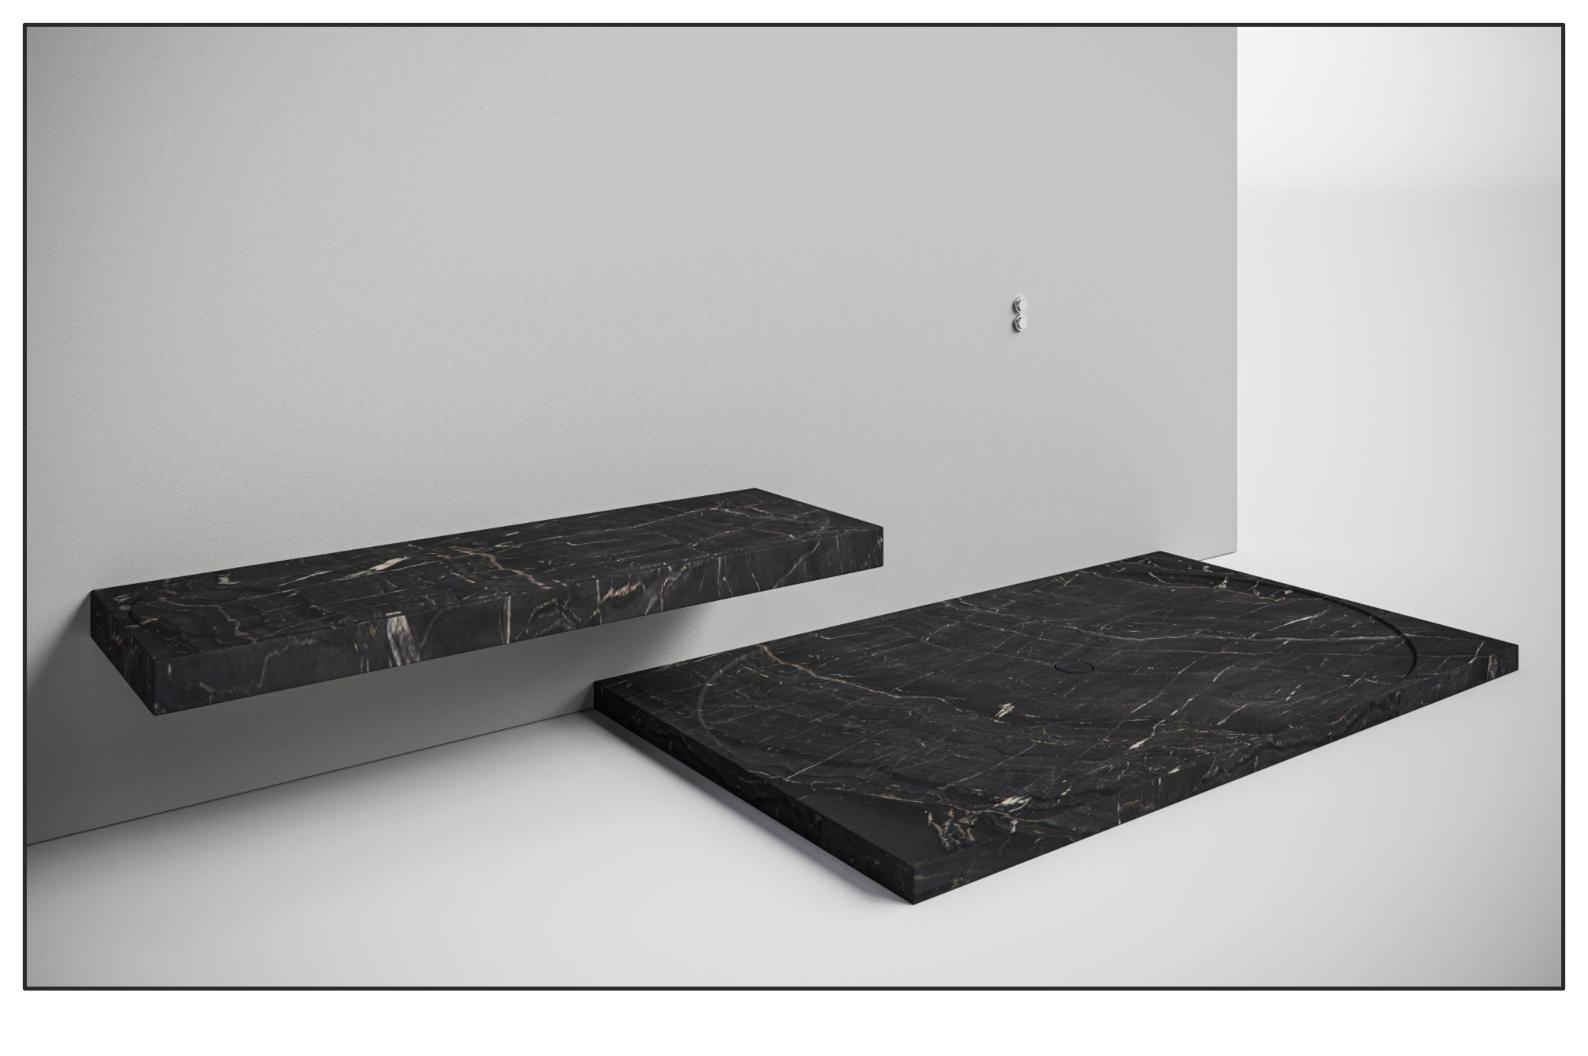

# **BENCH / STRATA**

BEB-ST-BH-LG-VB

#### DIMENSIONS

70 7/8" X 17 1/8" X 3"

MATERIAL

VENATO BEIGE

WEIGHT

224 LBS

AVAILABLE IN

TAJ WHITE LAVENDER MARBLE

HUE

VENATO BEIGE GREEN

GUATEMALA BLACK WAVE

MARBLE

BATH

BATHROOM COLLECTIONS STRATA SERIES / SHOWER TRAY / BENCH

**BATHROOM COLLECTIONS** STRATA SERIES / SHOWER TRAY / BENCH

STRATA MONOLITHIC TUB