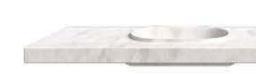

#### **OVER THE COUNTER BASIN / STRATA**

BEB-ST-OS-SM-TW

#### DIMENSIONS

19 5/8" X 13 3/4" X 5 7/8"

48 LBS

MATERIAL

TAJ WHITE MARBLE

WEIGHT

#### **AVAILABLE IN**

TAJ WHITE MARBLE

LAVENDER HUE

VENATO BEIGE GREEN

GUATEMALA BLACK WAVE MARBLE

BATH

BATHROOM COLLECTIONS STRATA SERIES / OVER-THE-COUNTER SINK / DIMENSION LENGTH 24" X WIDTH 18" X HEIGHT 6" TOTAL VOLUME = 0.008CUM TOTAL WEIGHT= 47Lbs WATER VOLUME = 0.016CUM =16L