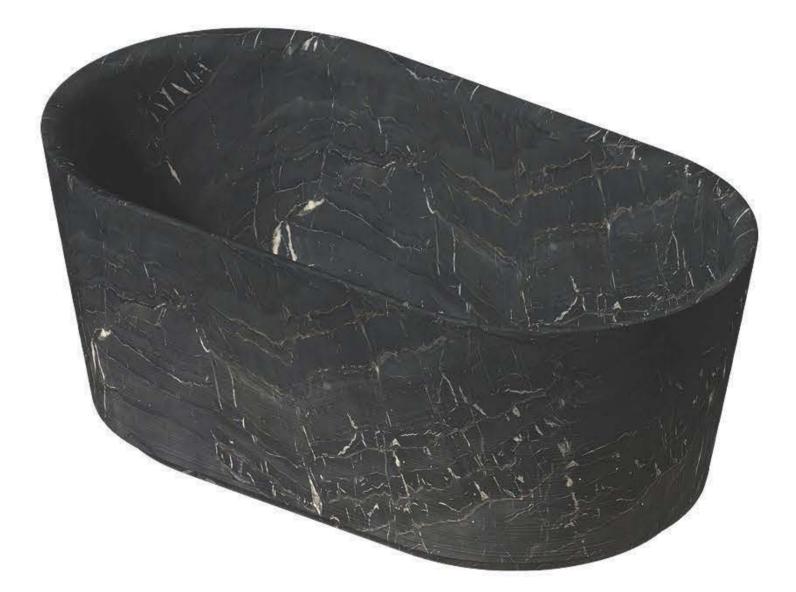

#### MONOLITHIC TUB / STRATA

BEB-ST-MT-SM-BW

DIMENSIONS

57" X 30 3/4" X 24 3/8"

MATERIAL

BLACK WAVE MARBLE

WEIGHT

901 LBS

AVAILABLE IN

TAJ WHITE MARBLE

LAVENDER HUE

VENATO BEIGE

GUATEMALA BLACK WAVE MARBLE GREEN

25

BATH