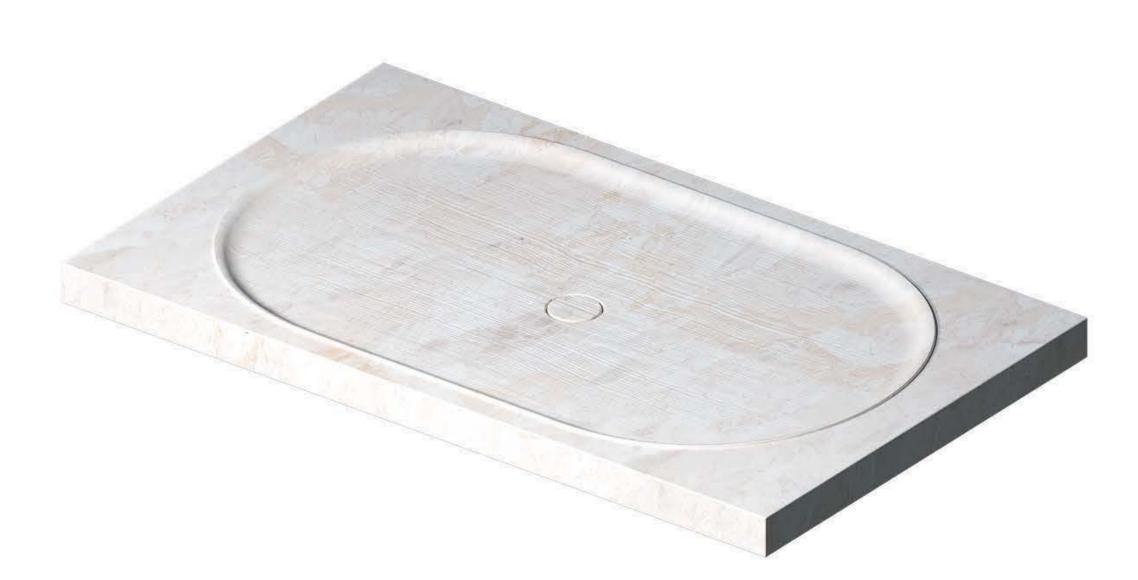

#### SHOWER TRAY / STRATA

BEB-ST-ST-OS-VB

#### DIMENSIONS

WEIGHT

60" X 36" X 3"

MATERIAL

VENATO BEIGE

AVAILABLE IN

GUATEMALA BLACK WAVE

522 LBS

BATH

TAJ WHITE MARBLE

LAVENDER HUE

VENATO BEIGE

GREEN

MARBLE

30