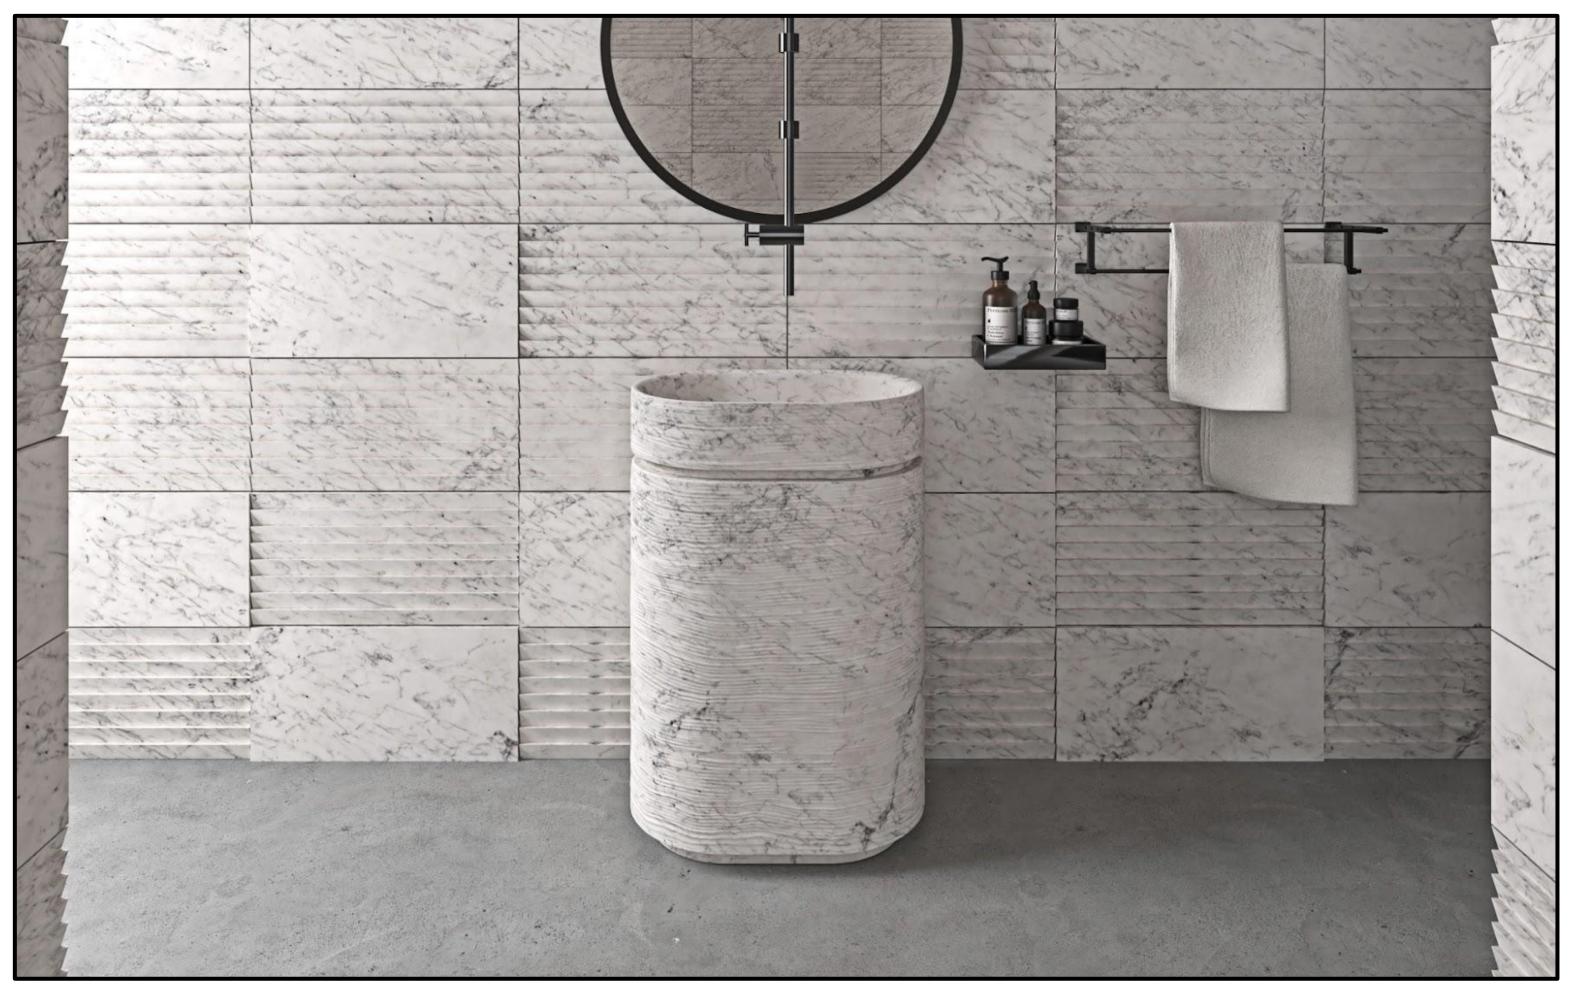

#### FREE STANDING BASIN / STRATA

BEB-ST-FB-OS-GG

DIMENSIONS

23 7/8" X 16" X 35 3/8"

478 LBS

MATERIAL

GUATEMALA GREEN

WEIGHT

AVAILABLE IN

TAJ WHITE MARBLE

LAVENDER HUE

BEIGE

GREEN

MARBLE

VENATO GUATEMALA BLACK WAVE

BATHROOM COLLECTIONS STRATA SERIES / FREESTANDING BASIN / DIMENSION DIAMETER 20" X HEIGHT 35" TOTAL VOLUME = 0.07CUM TOTAL WEIGHT= 416Lbs WATER VOLUME = 0.0068CUM =6.8L