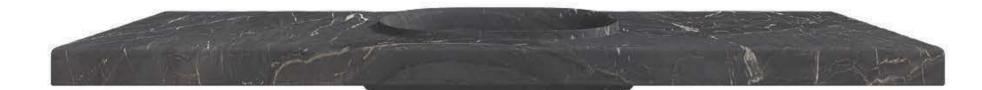

#### **OVER THE COUNTER BASIN / STRATA**

BEB-ST-OS-SM-TW

#### DIMENSIONS

19 5/8" X 13 3/4" X 5 7/8"

48 LBS

MATERIAL

TAJ WHITE MARBLE

WEIGHT

#### **AVAILABLE IN**

TAJ WHITE MARBLE

LAVENDER HUE

VENATO BEIGE GREEN

GUATEMALA BLACK WAVE MARBLE

BATH

BATHROOM COLLECTIONS STRATA SERIES / OVER-THE-COUNTER SINK / DIMENSION LENGTH 24" X WIDTH 18" X HEIGHT 6" TOTAL VOLUME = 0.008CUM TOTAL WEIGHT= 47Lbs WATER VOLUME = 0.016CUM =16L