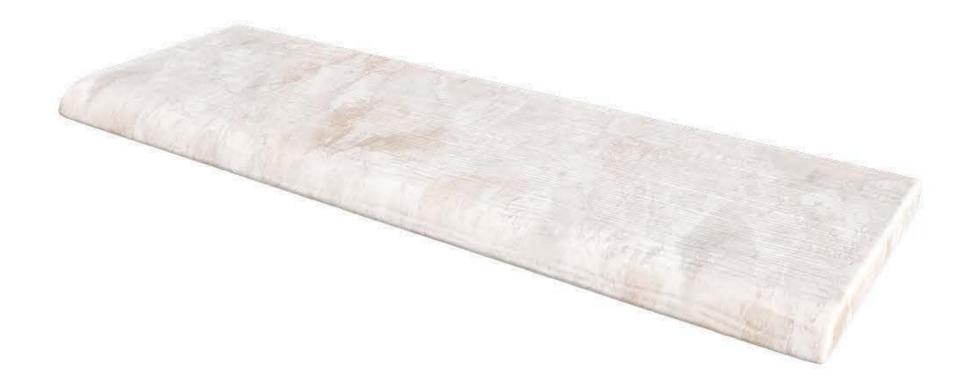

# **BENCH / STRATA**

BEB-ST-BH-LG-VB

#### DIMENSIONS

70 7/8" X 17 1/8" X 3"

MATERIAL

VENATO BEIGE

WEIGHT

224 LBS

AVAILABLE IN

TAJ WHITE LAVENDER MARBLE

HUE

VENATO BEIGE GREEN

GUATEMALA BLACK WAVE

MARBLE

BATH

BATHROOM COLLECTIONS STRATA SERIES / SHOWER TRAY / BENCH

**BATHROOM COLLECTIONS** STRATA SERIES / SHOWER TRAY / BENCH

STRATA MONOLITHIC TUB