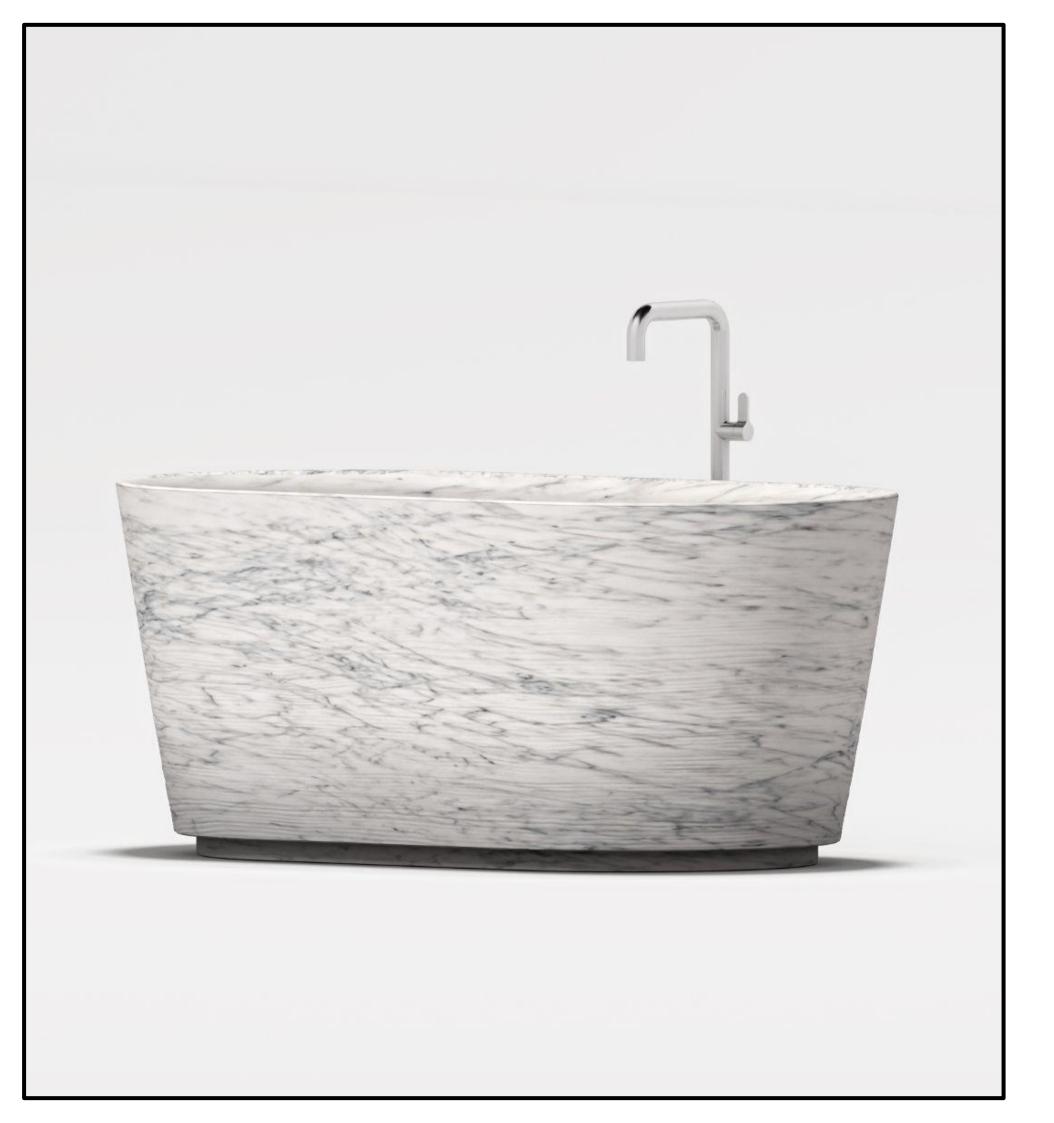

#### MONOLITHIC TUB / STRATA

BEB-ST-MT-SM-BW

DIMENSIONS

57" X 30 3/4" X 24 3/8"

MATERIAL

BLACK WAVE MARBLE

WEIGHT

901 LBS

AVAILABLE IN

TAJ WHITE MARBLE

LAVENDER HUE

VENATO BEIGE

GUATEMALA BLACK WAVE MARBLE GREEN

25

BATH

#### **BATHROOM COLLECTIONS**

STRATA SERIES / MONOLITHIC TUB TAJ WHITE MARBLE / **SIZE 60" X 36" X 24"** TOTAL VOLUME OF STONE = 0.16 CUM = 5.65 CuFt TOTAL WEIGHT = 952 Lbs WATER VOLUME = 0.36 CUM = 12.7 Cu Ft WATER WEIGHT WHEN FULL = 793 Lbs / 360 Litre WEIGHT OF TUB WITH WATER = 1746 Lbs WEIGHT OF TUB WITH WATER AND HUMAN = 1761 Lbs

**BATHROOM COLLECTIONS** STRATA SERIES / MONOLITHIC TUB