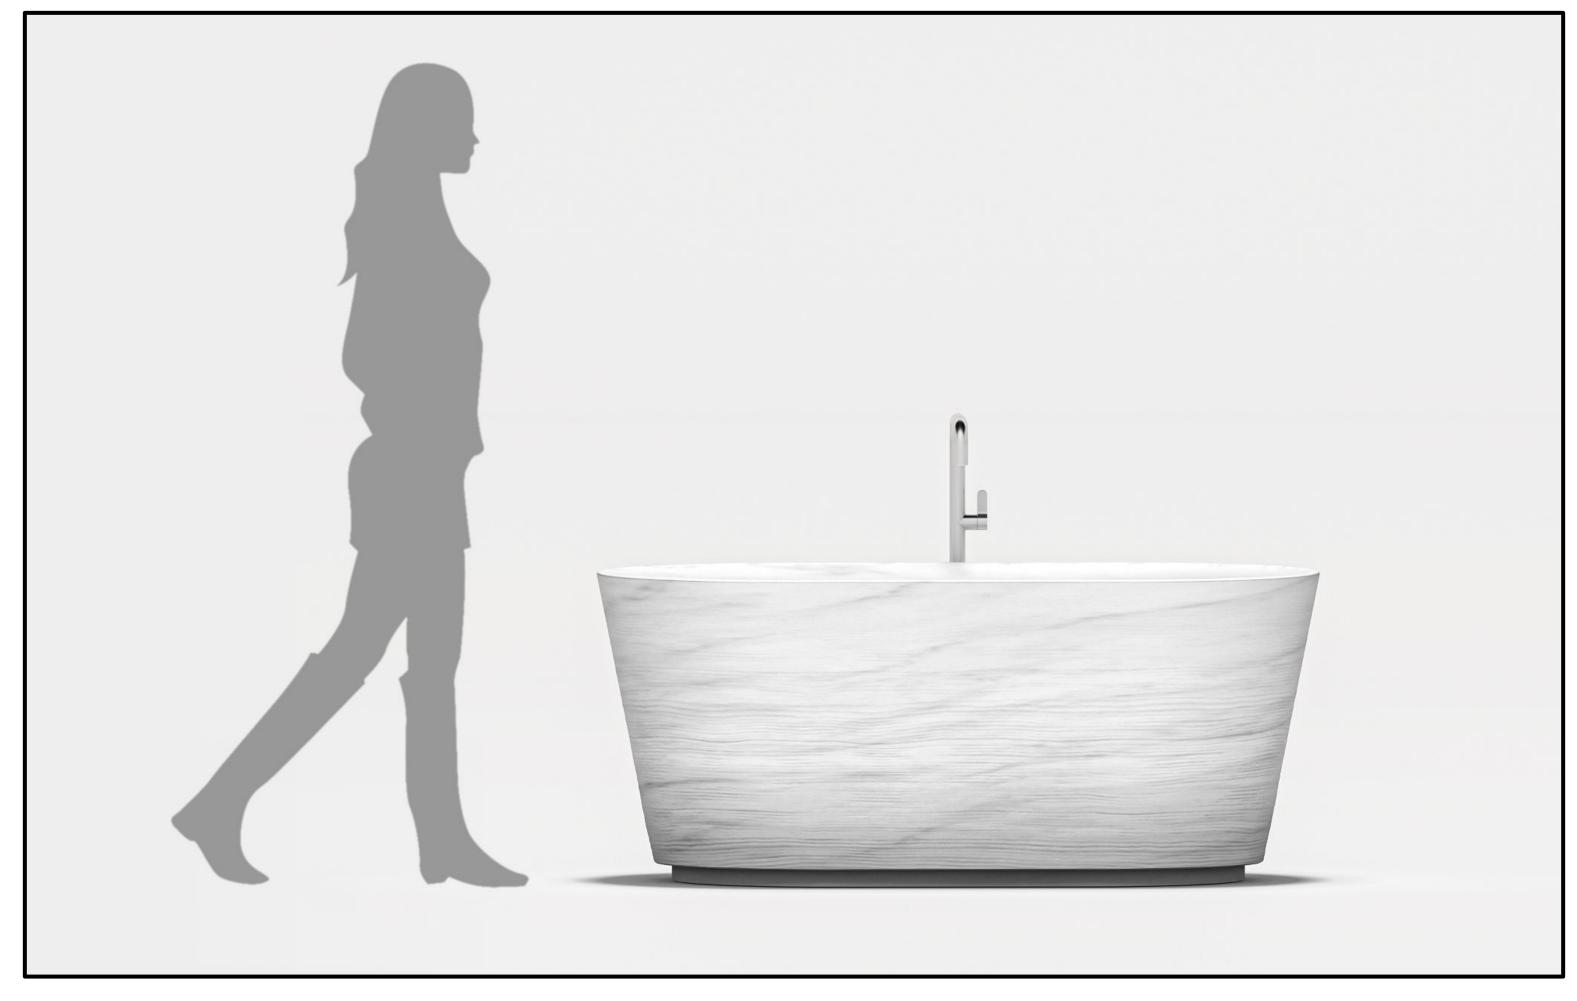

#### MONOLITHIC TUB / STRATA

BEB-ST-MT-SM-BW

DIMENSIONS

57" X 30 3/4" X 24 3/8"

MATERIAL

BLACK WAVE MARBLE

WEIGHT

901 LBS

#### **BATHROOM COLLECTIONS**

STRATA SERIES / MONOLITHIC TUB TAJ WHITE MARBLE / **SIZE 60" X 36" X 24"** TOTAL VOLUME OF STONE = 0.16 CUM = 5.65 CuFt TOTAL WEIGHT = 952 Lbs WATER VOLUME = 0.36 CUM = 12.7 Cu Ft WATER WEIGHT WHEN FULL = 793 Lbs / 360 Litre WEIGHT OF TUB WITH WATER = 1746 Lbs WEIGHT OF TUB WITH WATER AND HUMAN = 1761 Lbs

**BATHROOM COLLECTIONS** STRATA SERIES / MONOLITHIC TUB