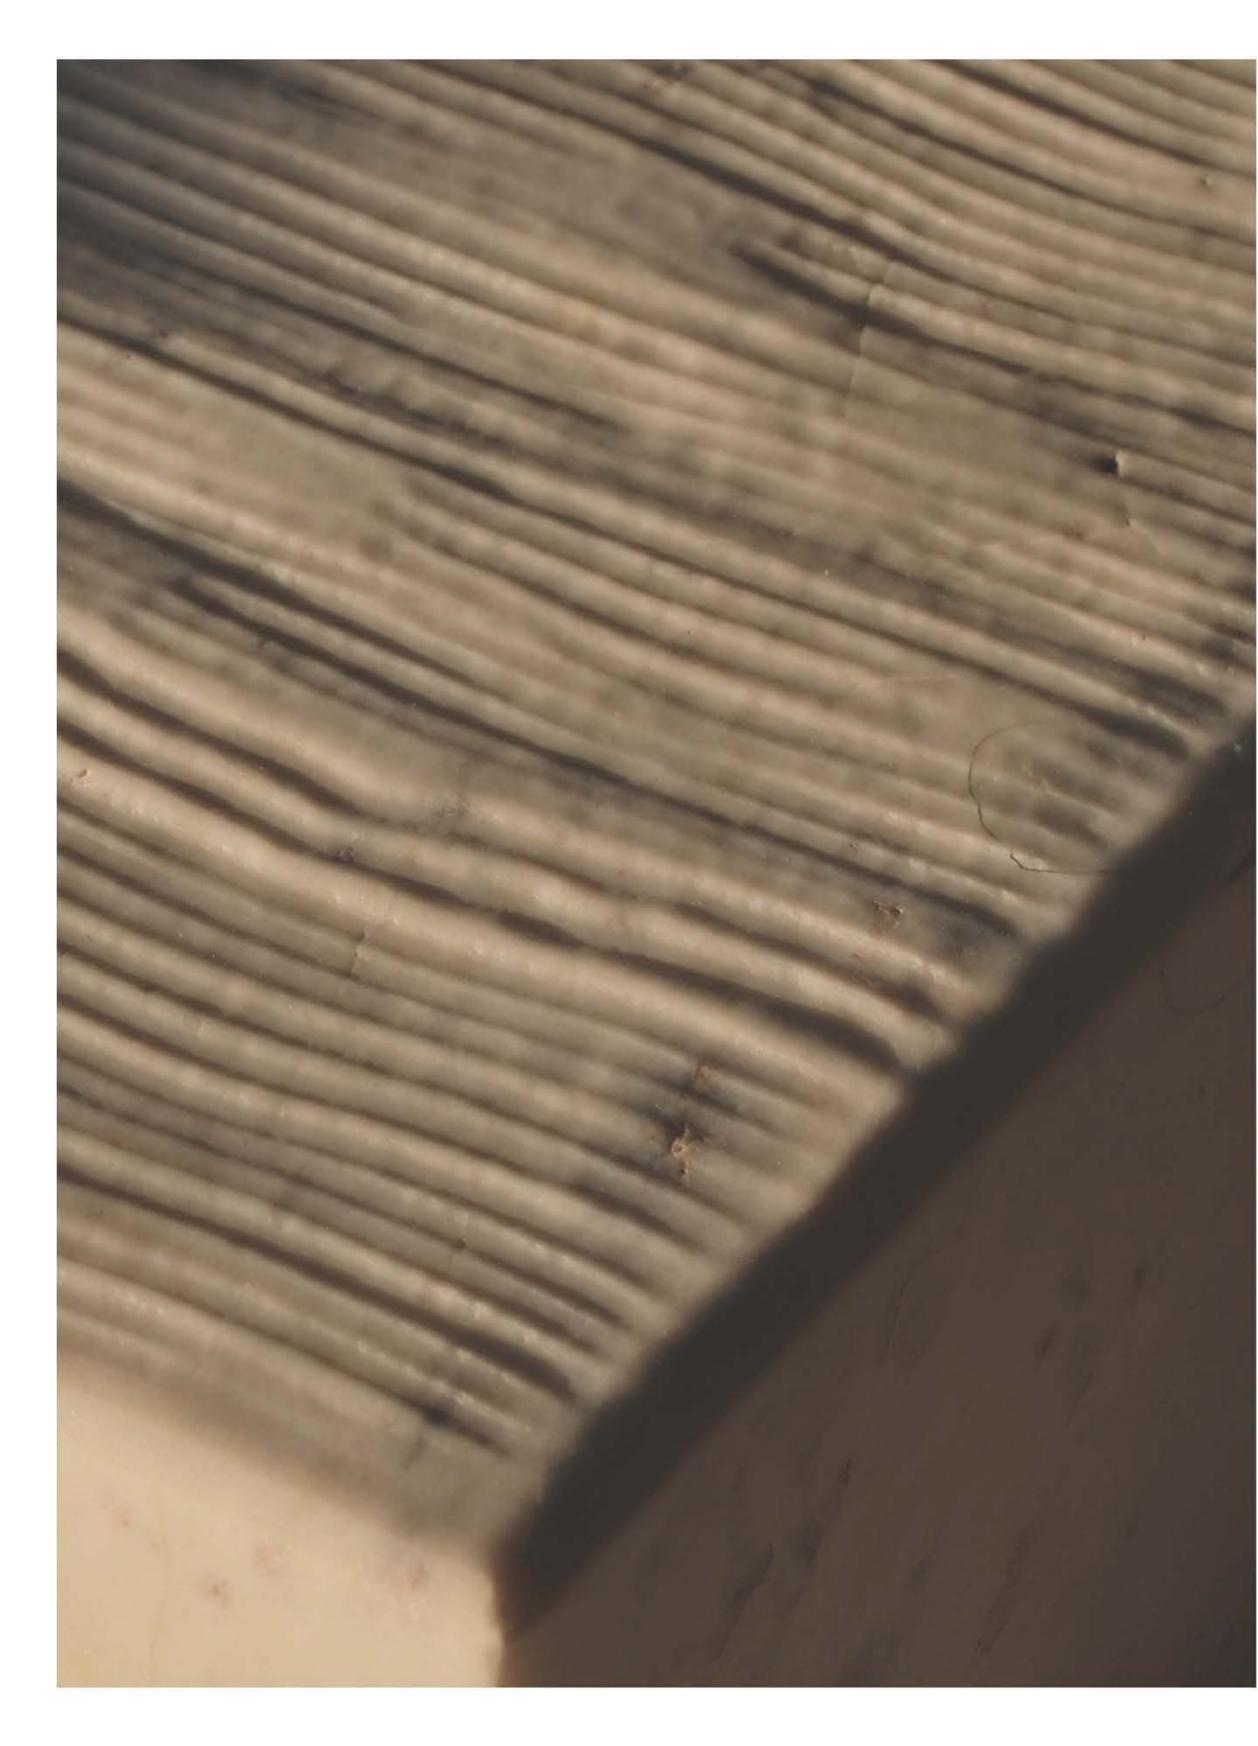

# STRATA Series

Drawing inspiration from the layered patterns found in geological formations, the Strata series emphasizes horizontal lines and subtle texture. It showcases the natural veining of the stone, creating a sense of depth and movement.

#### MATERIALS

LAVENDER HUE

VENATO

BEIGE

GUATEMALA GREEN

BLACK WAVE MARBLE

TAJ WHITE MARBLE