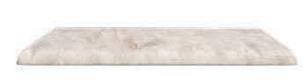

#### SHOWER TRAY / STRATA

BEB-ST-ST-OS-VB

#### DIMENSIONS

WEIGHT

60" X 36" X 3"

MATERIAL

VENATO BEIGE

AVAILABLE IN

GUATEMALA BLACK WAVE

522 LBS

BATH

TAJ WHITE MARBLE

LAVENDER HUE

VENATO BEIGE

GREEN

MARBLE

30