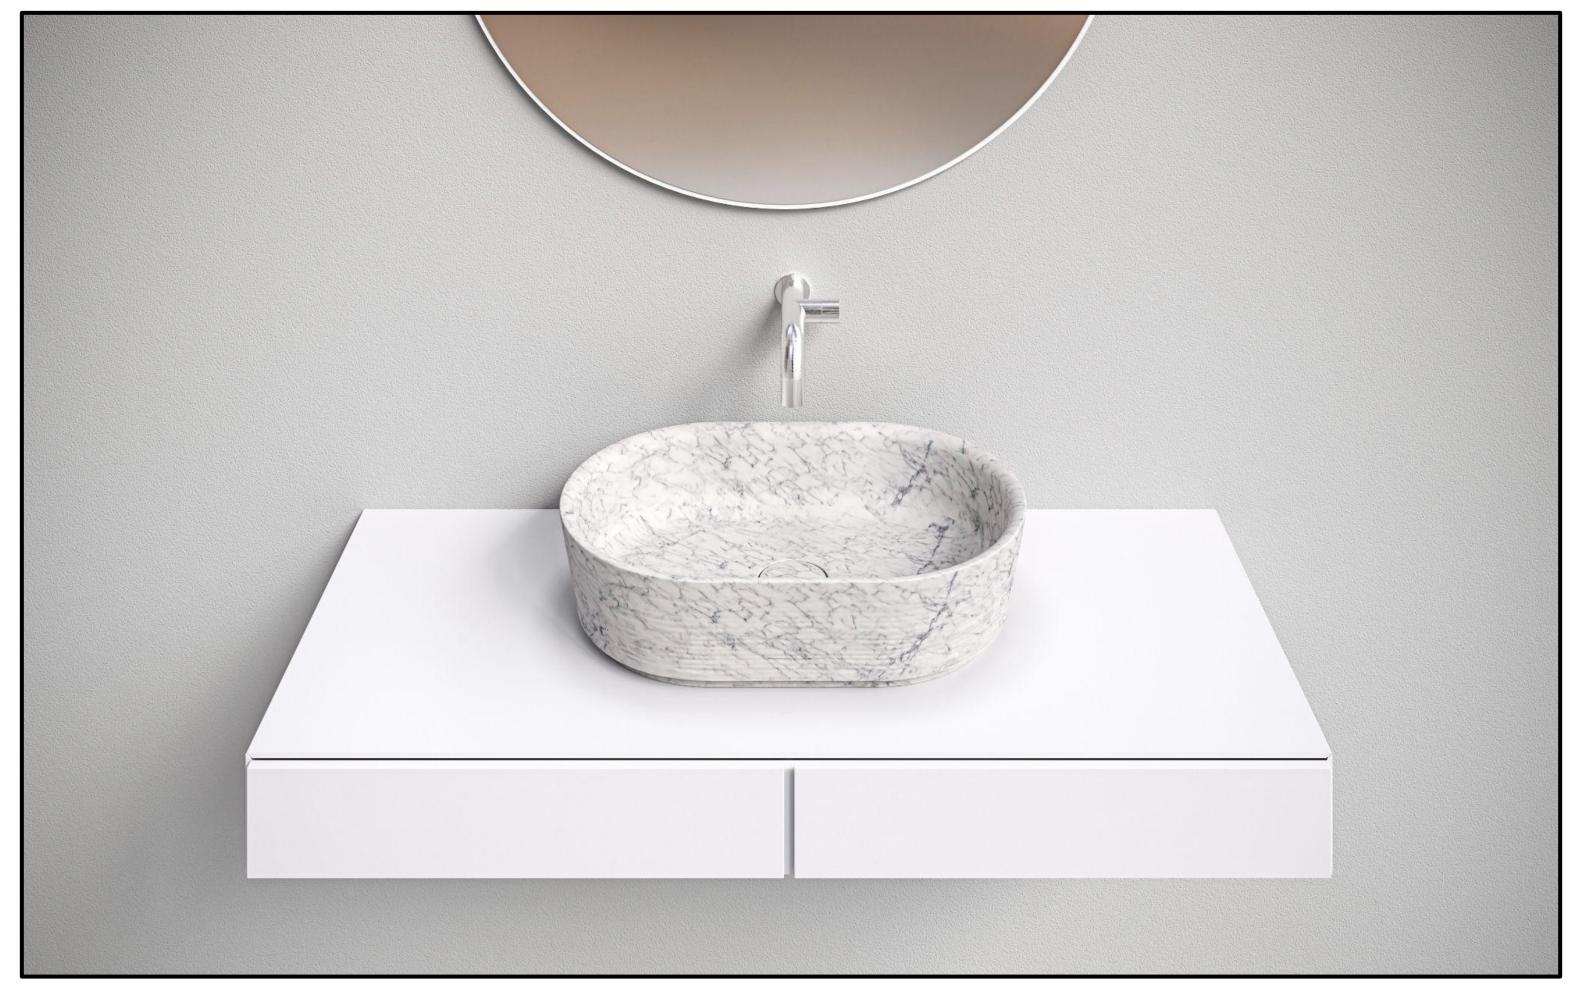

#### **OVER THE COUNTER BASIN / STRATA**

BEB-ST-OS-SM-TW

#### DIMENSIONS

19 5/8" X 13 3/4" X 5 7/8"

48 LBS

MATERIAL

TAJ WHITE MARBLE

WEIGHT

#### **AVAILABLE IN**

TAJ WHITE MARBLE

LAVENDER HUE

VENATO BEIGE GREEN

GUATEMALA BLACK WAVE MARBLE

BATH

BATHROOM COLLECTIONS STRATA SERIES / OVER-THE-COUNTER SINK / DIMENSION LENGTH 24" X WIDTH 18" X HEIGHT 6" TOTAL VOLUME = 0.008CUM TOTAL WEIGHT= 47Lbs WATER VOLUME = 0.016CUM =16L