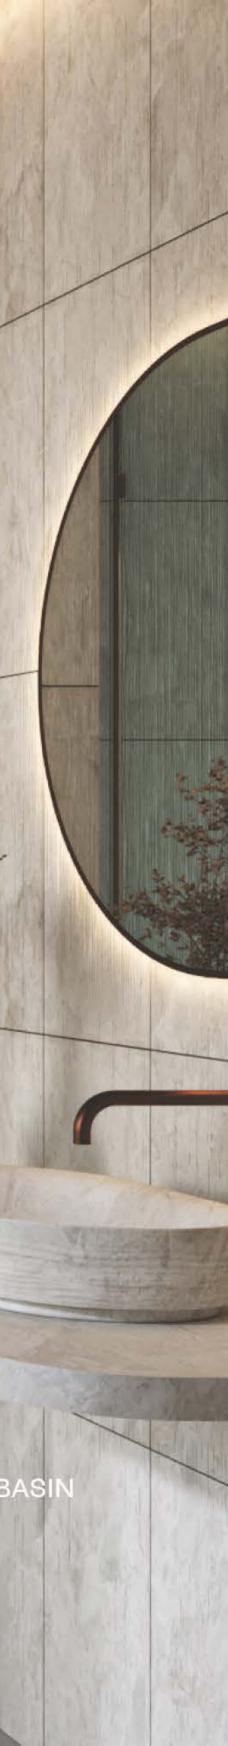

# **STRATA SERIES**

- 1. Monolithic Tub Integrated Vanity
- 2. Freestanding Basin 3. 4. Over-the-counter Sink 5. Shower Tray
- 6. Bench

#### MONOLITHIC TUB / STRATA

BEB-ST-MT-SM-BW

DIMENSIONS

57" X 30 3/4" X 24 3/8"

MATERIAL

BLACK WAVE MARBLE

WEIGHT

901 LBS

AVAILABLE IN

TAJ WHITE MARBLE

LAVENDER HUE

VENATO BEIGE

GUATEMALA BLACK WAVE MARBLE GREEN

25

BATH