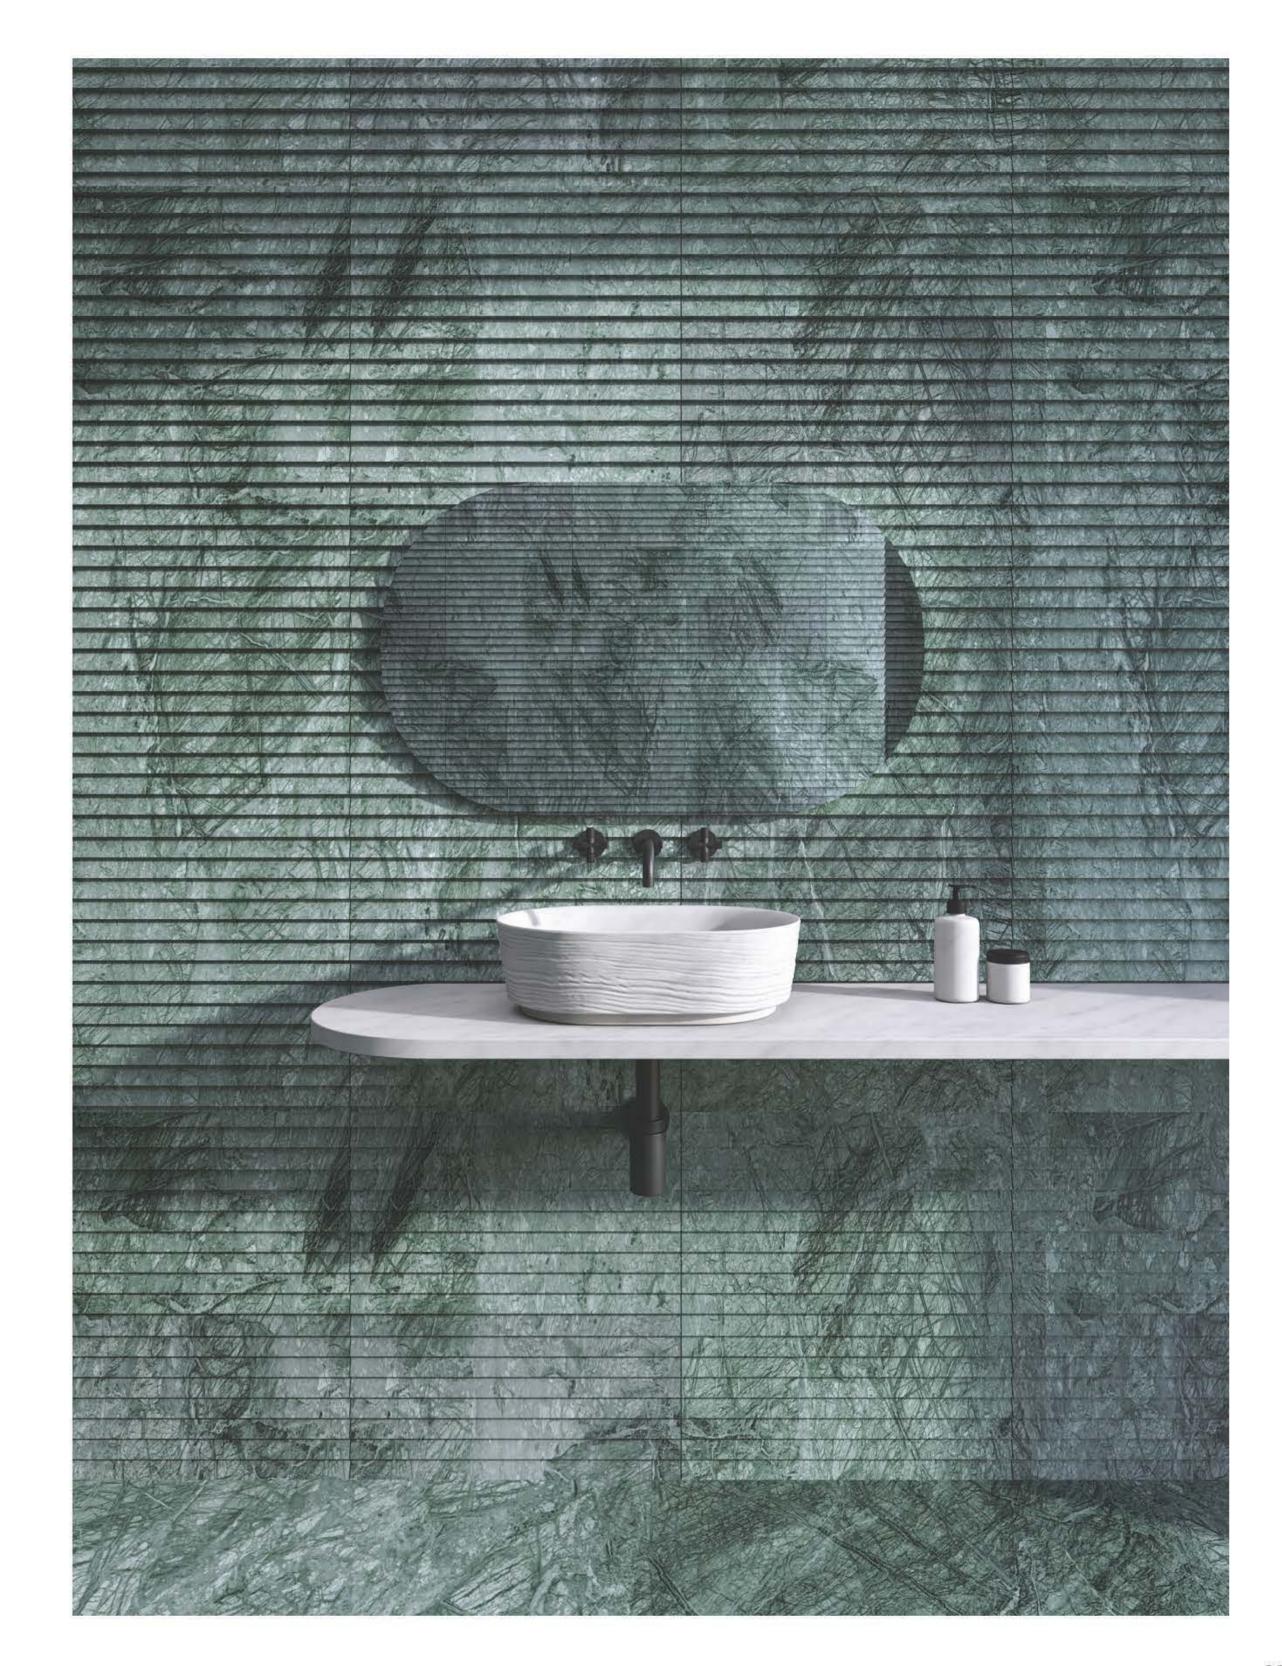

#### **OVER THE COUNTER BASIN / STRATA**

BEB-ST-OS-SM-TW

#### DIMENSIONS

19 5/8" X 13 3/4" X 5 7/8"

48 LBS

MATERIAL

TAJ WHITE MARBLE

WEIGHT

#### **AVAILABLE IN**

TAJ WHITE MARBLE

LAVENDER HUE

VENATO BEIGE GREEN

GUATEMALA BLACK WAVE MARBLE

BATH

BATHROOM COLLECTIONS STRATA SERIES / OVER-THE-COUNTER SINK / DIMENSION LENGTH 24" X WIDTH 18" X HEIGHT 6" TOTAL VOLUME = 0.008CUM TOTAL WEIGHT= 47Lbs WATER VOLUME = 0.016CUM =16L