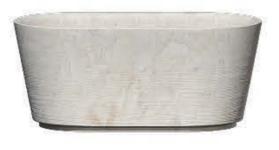

#### FREE STANDING BASIN / STRATA

BEB-ST-FB-OS-GG

DIMENSIONS

23 7/8" X 16" X 35 3/8"

478 LBS

MATERIAL

GUATEMALA GREEN

WEIGHT

AVAILABLE IN

TAJ WHITE MARBLE

LAVENDER HUE

BEIGE

GREEN

MARBLE

VENATO GUATEMALA BLACK WAVE

BATHROOM COLLECTIONS STRATA SERIES / FREESTANDING BASIN / DIMENSION DIAMETER 20" X HEIGHT 35" TOTAL VOLUME = 0.07CUM TOTAL WEIGHT= 416Lbs WATER VOLUME = 0.0068CUM =6.8L

BATHROOM COLLECTIONS STRATA SERIES / FREESTANDING BASIN / DIMENSION LENGTH 24" X WIDTH 16" X HEIGHT 35"

TOTAL VOLUME = 0.11CUM TOTAL WEIGHT= 654 Lbs WATER VOLUME = 0.016CUM =16L