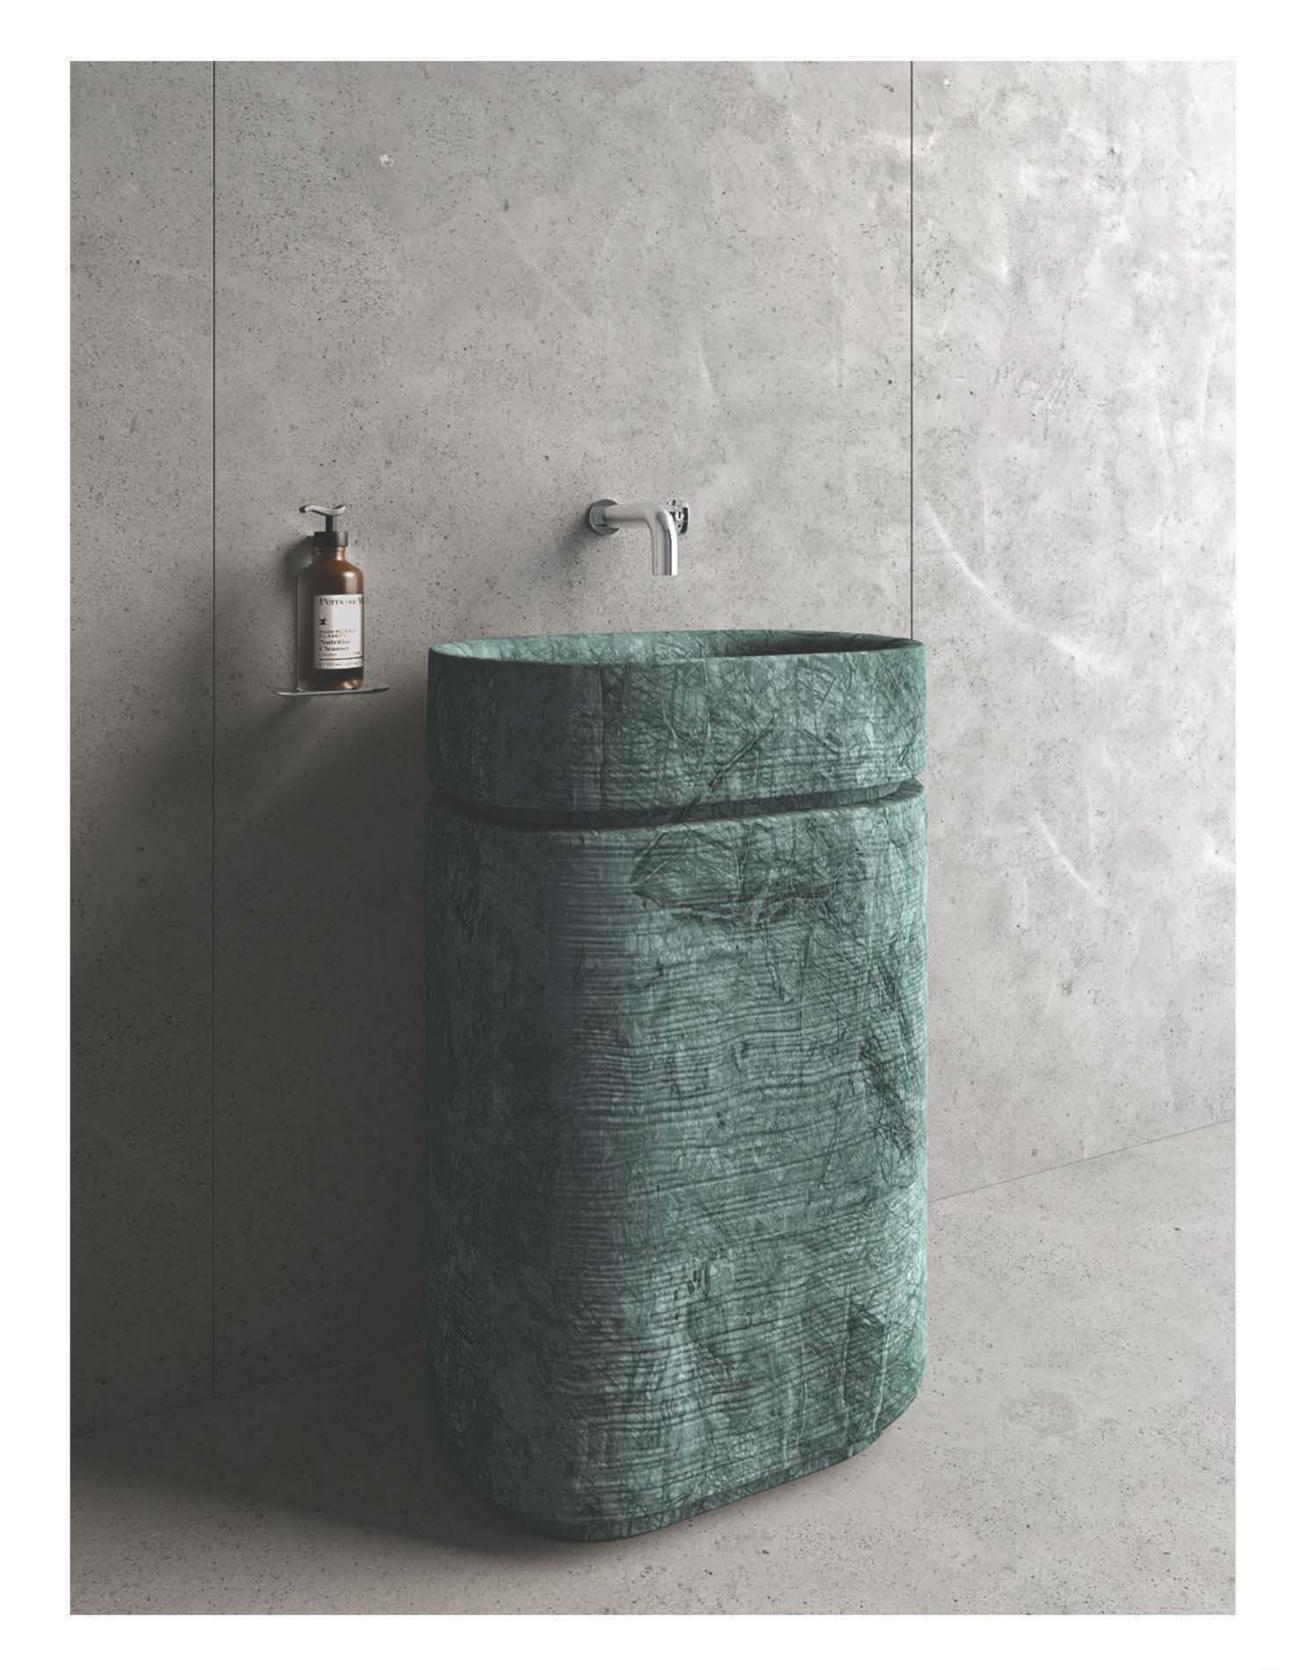

#### FREE STANDING BASIN / STRATA

BEB-ST-FB-OS-GG

DIMENSIONS

23 7/8" X 16" X 35 3/8"

478 LBS

MATERIAL

GUATEMALA GREEN

WEIGHT

AVAILABLE IN

TAJ WHITE MARBLE

LAVENDER HUE

BEIGE

GREEN

MARBLE

VENATO GUATEMALA BLACK WAVE

BATHROOM COLLECTIONS STRATA SERIES / FREESTANDING BASIN / DIMENSION DIAMETER 20" X HEIGHT 35" TOTAL VOLUME = 0.07CUM TOTAL WEIGHT= 416Lbs WATER VOLUME = 0.0068CUM =6.8L