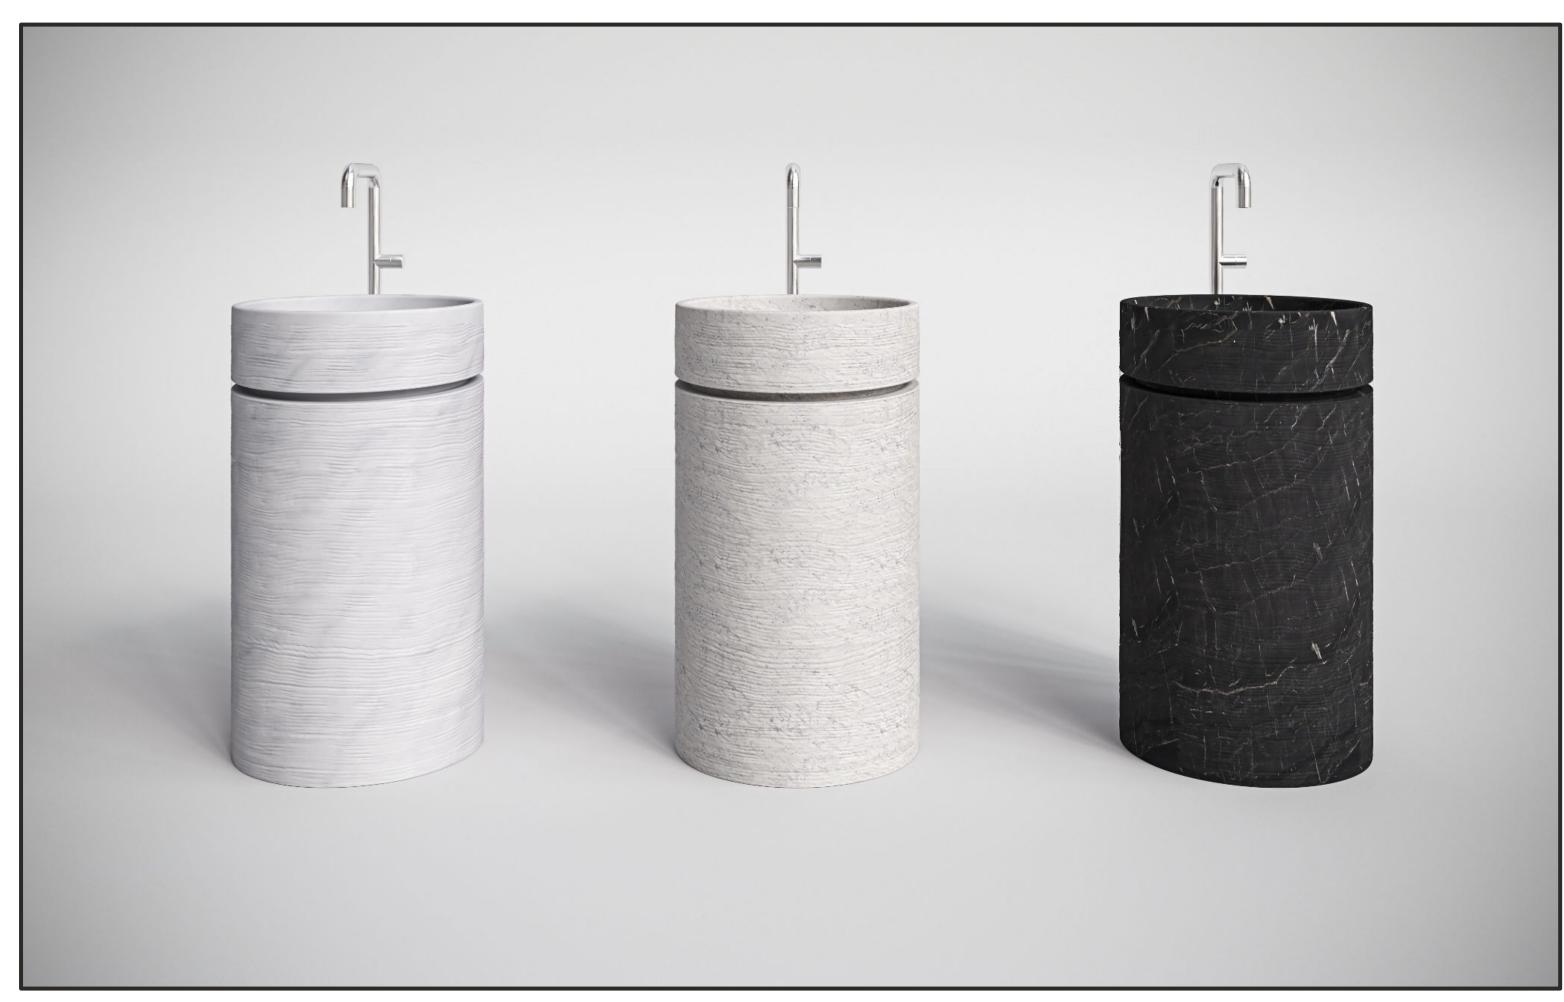

#### FREE STANDING BASIN / STRATA

BEB-ST-FB-OS-GG

DIMENSIONS

23 7/8" X 16" X 35 3/8"

478 LBS

MATERIAL

GUATEMALA GREEN

WEIGHT

AVAILABLE IN

TAJ WHITE MARBLE

LAVENDER HUE

BEIGE

GREEN

MARBLE

VENATO GUATEMALA BLACK WAVE

BATHROOM COLLECTIONS STRATA SERIES / FREESTANDING BASIN / DIMENSION DIAMETER 20" X HEIGHT 35" TOTAL VOLUME = 0.07CUM TOTAL WEIGHT= 416Lbs WATER VOLUME = 0.0068CUM =6.8L