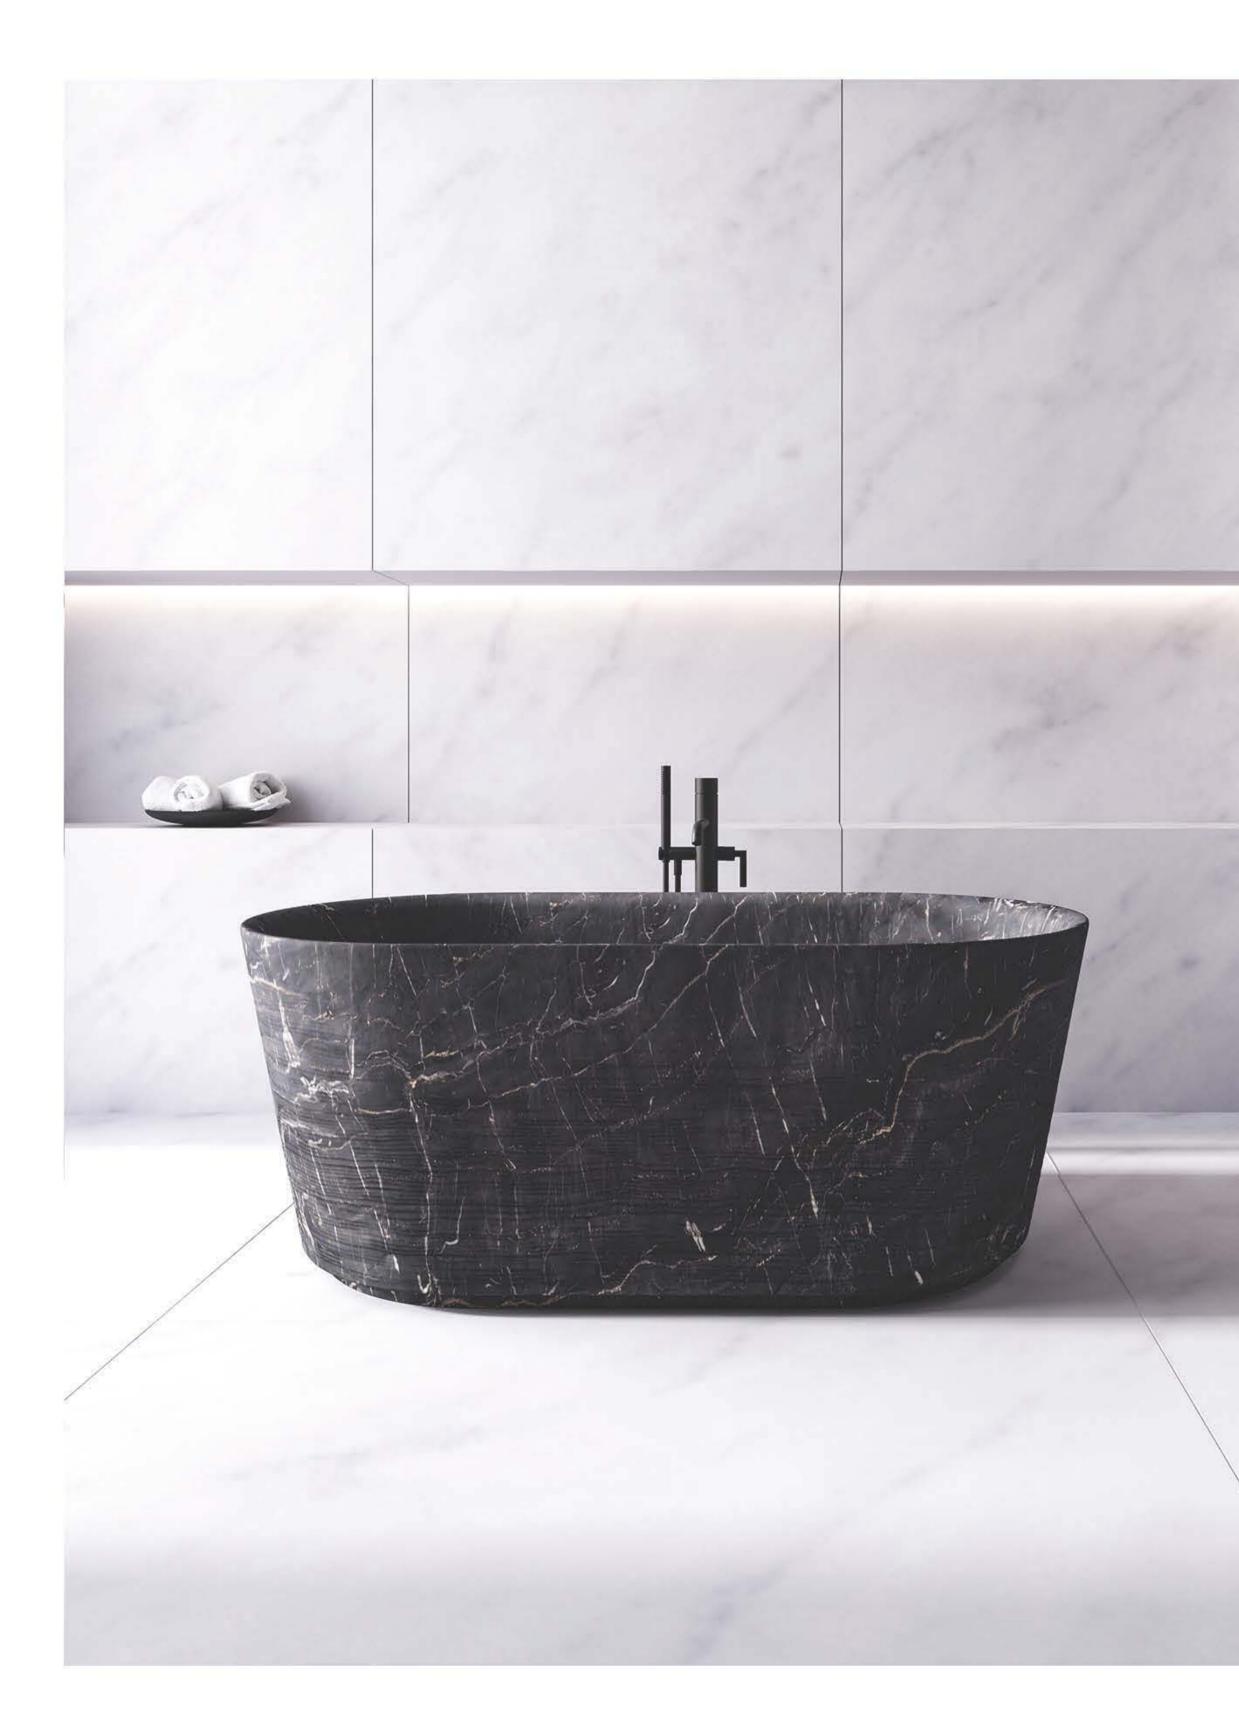

#### MONOLITHIC TUB / STRATA

BEB-ST-MT-SM-BW

DIMENSIONS

57" X 30 3/4" X 24 3/8"

MATERIAL

BLACK WAVE MARBLE

WEIGHT

901 LBS

AVAILABLE IN

TAJ WHITE MARBLE

LAVENDER HUE

VENATO BEIGE

GUATEMALA BLACK WAVE MARBLE GREEN

25

BATH

#### **BATHROOM COLLECTIONS**

STRATA SERIES / MONOLITHIC TUB TAJ WHITE MARBLE / **SIZE 60" X 36" X 24"** TOTAL VOLUME OF STONE = 0.16 CUM = 5.65 CuFt TOTAL WEIGHT = 952 Lbs WATER VOLUME = 0.36 CUM = 12.7 Cu Ft WATER WEIGHT WHEN FULL = 793 Lbs / 360 Litre WEIGHT OF TUB WITH WATER = 1746 Lbs WEIGHT OF TUB WITH WATER AND HUMAN = 1761 Lbs

**BATHROOM COLLECTIONS** STRATA SERIES / MONOLITHIC TUB