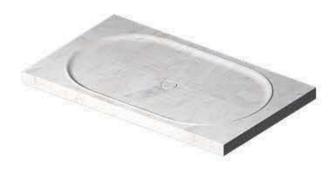

#### SHOWER TRAY / STRATA

BEB-ST-ST-OS-VB

#### DIMENSIONS

WEIGHT

60" X 36" X 3"

MATERIAL

VENATO BEIGE

AVAILABLE IN

GUATEMALA BLACK WAVE

522 LBS

BATH

TAJ WHITE MARBLE

LAVENDER HUE

VENATO BEIGE

GREEN

MARBLE

30