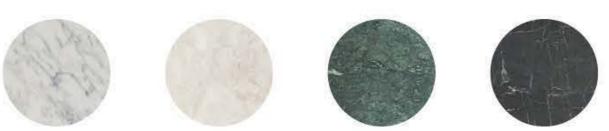

#### MATERIALS

LAVENDER HUE

VENATO

BEIGE

GUATEMALA GREEN

BLACK WAVE MARBLE

TAJ WHITE MARBLE

AVAILABLE IN

TAJ WHITE MARBLE

LAVENDER HUE

VENATO BEIGE

GUATEMALA BLACK WAVE MARBLE GREEN

25

BATH

AVAILABLE IN

TAJ WHITE MARBLE

LAVENDER HUE

BEIGE

GREEN

MARBLE

VENATO GUATEMALA BLACK WAVE

BATHROOM COLLECTIONS STRATA SERIES / FREESTANDING BASIN / DIMENSION DIAMETER 20" X HEIGHT 35" TOTAL VOLUME = 0.07CUM TOTAL WEIGHT= 416Lbs WATER VOLUME = 0.0068CUM =6.8L