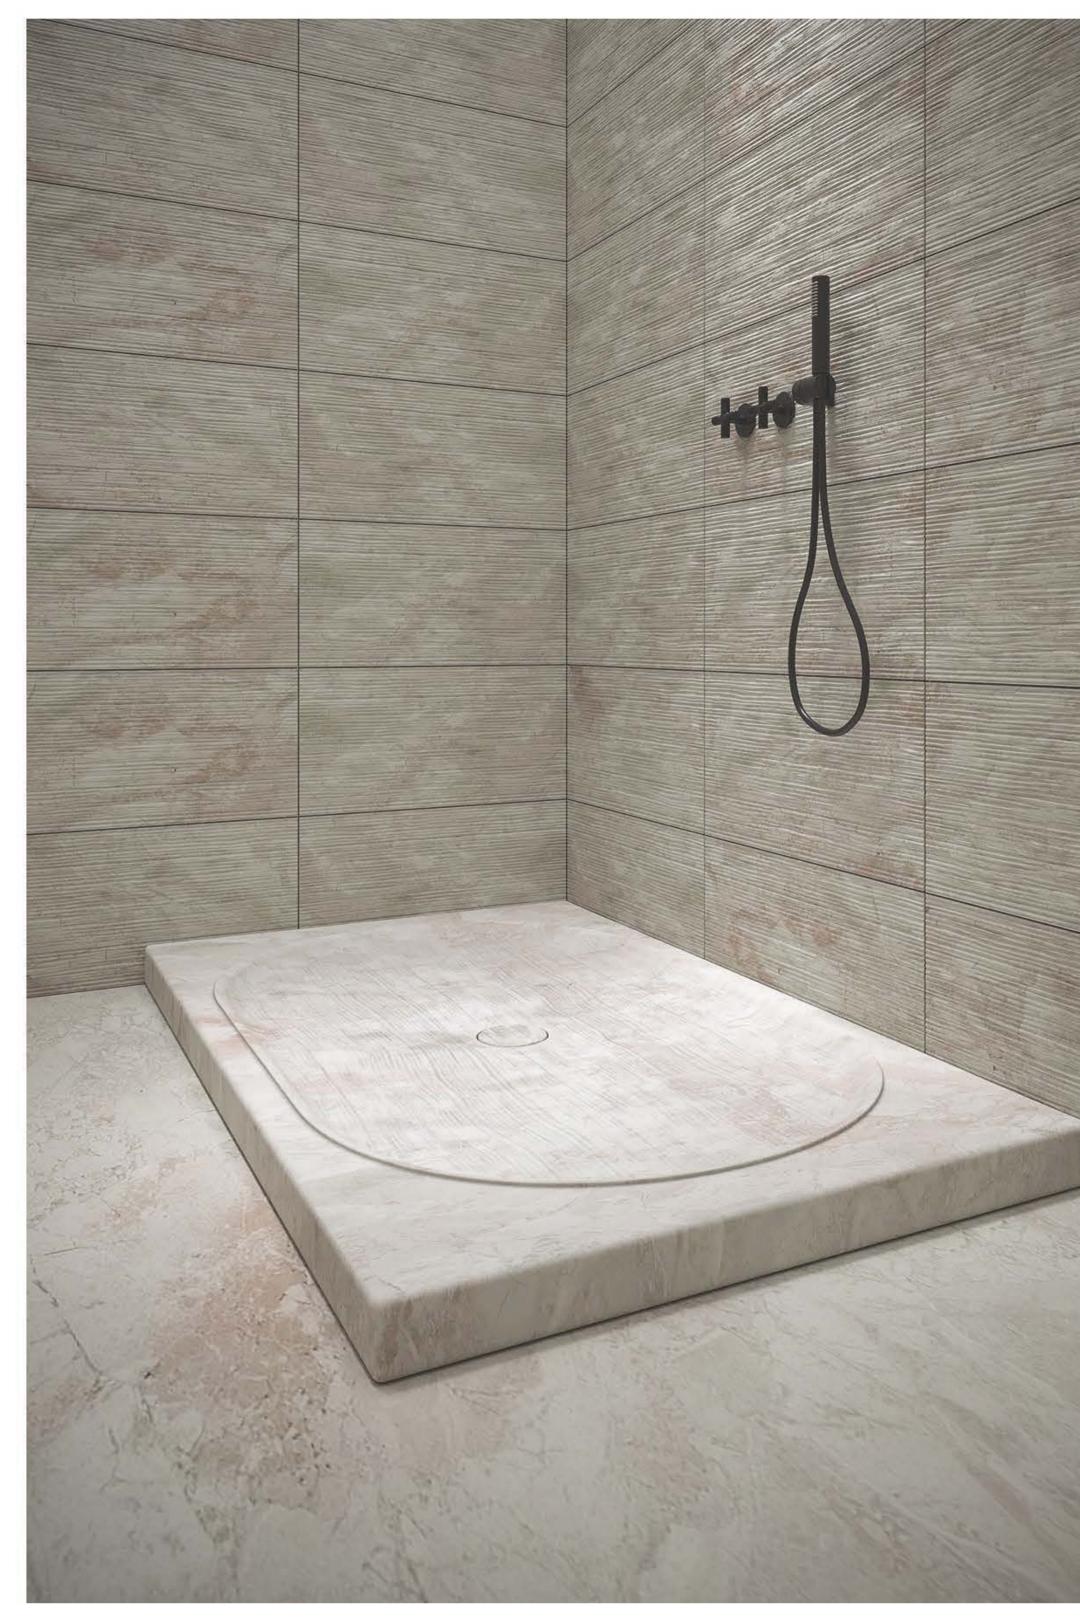

#### SHOWER TRAY / STRATA

BEB-ST-ST-OS-VB

#### DIMENSIONS

WEIGHT

60" X 36" X 3"

MATERIAL

VENATO BEIGE

AVAILABLE IN

GUATEMALA BLACK WAVE

522 LBS

BATH

TAJ WHITE MARBLE

LAVENDER HUE

VENATO BEIGE

GREEN

MARBLE

30