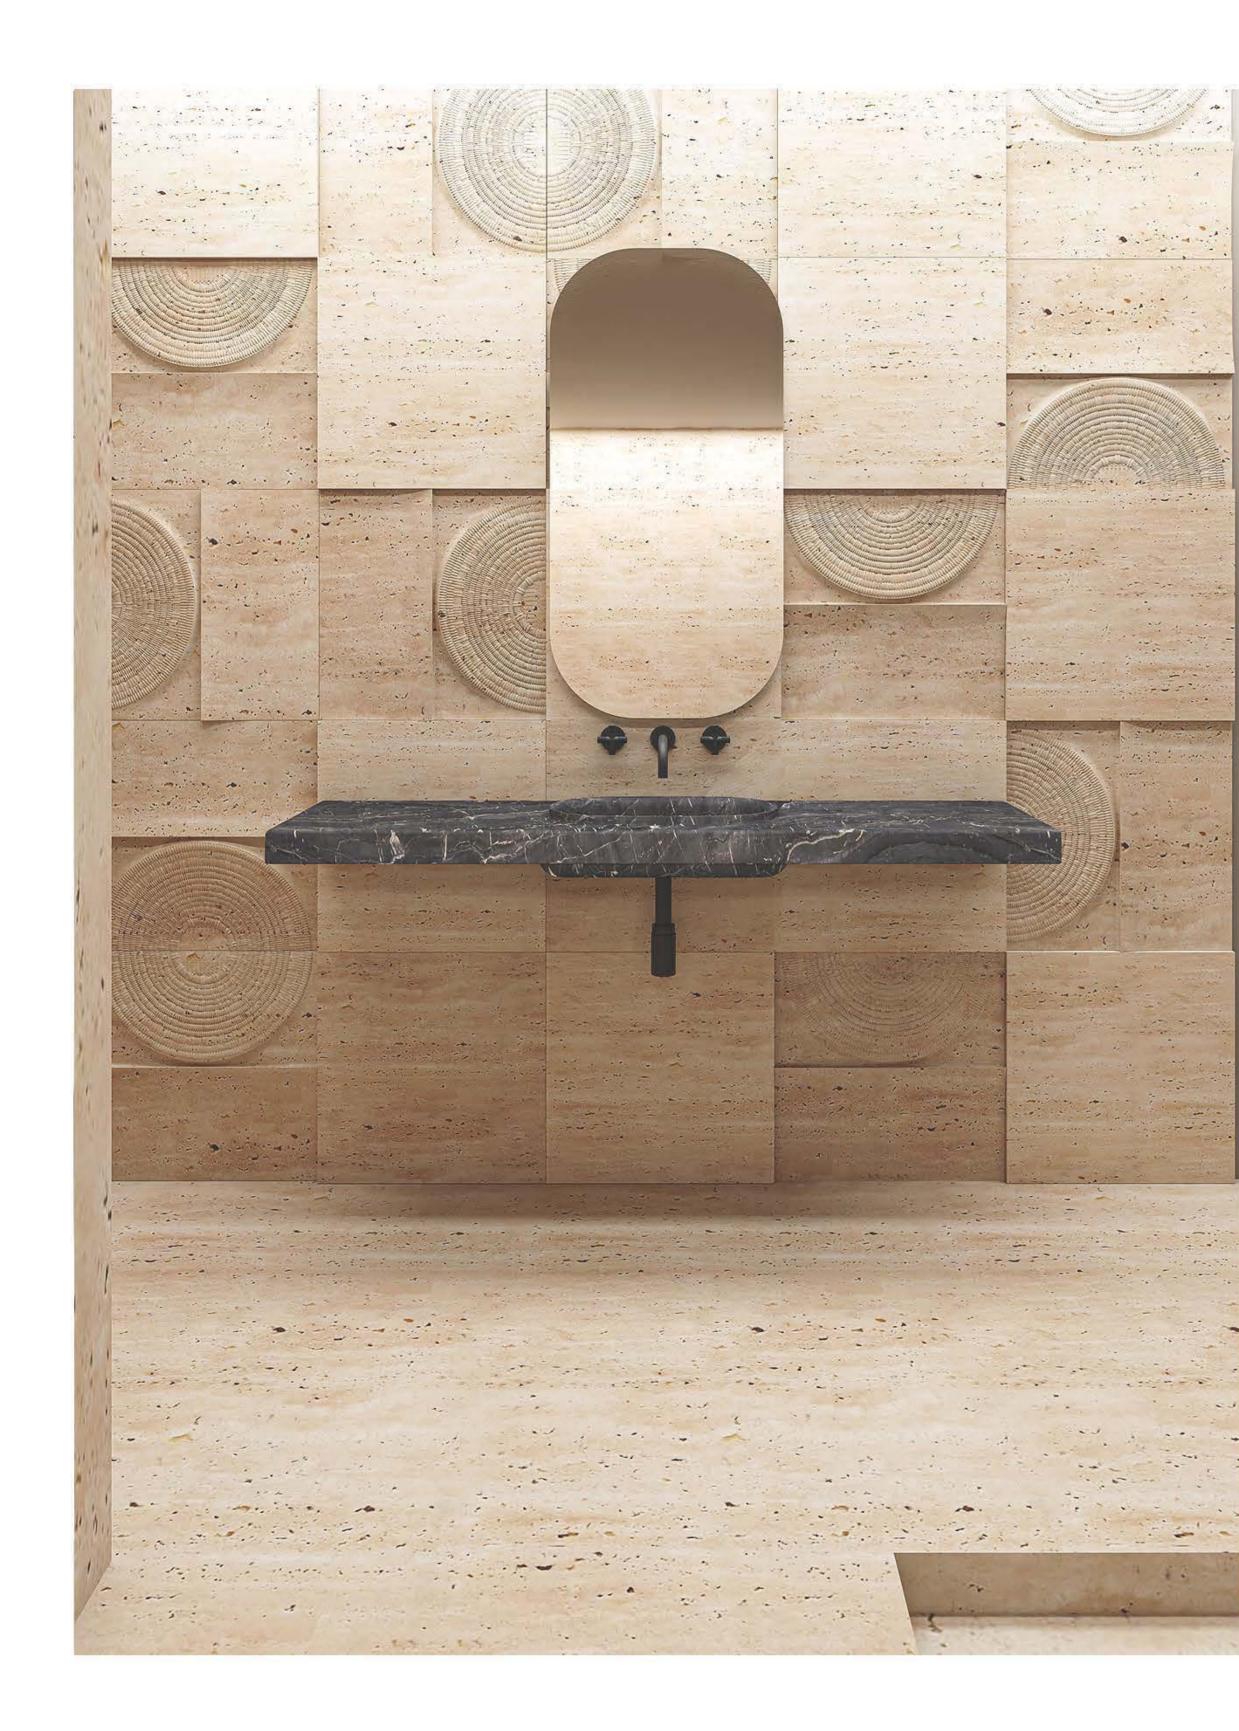

#### **INTEGRATED VANITY / STRATA**

BEB-ST-SIV-LG-BW

DIMENSIONS

WEIGHT

70 7/8" X 19 5/8" X 6 1/8"

MATERIAL

BLACK WAVE MARBLE

**AVAILABLE IN** 

416 LBS

TAJ WHITE LAVENDER MARBLE

HUE

BEIGE

VENATO GUATEMALA BLACK WAVE GREEN

MARBLE