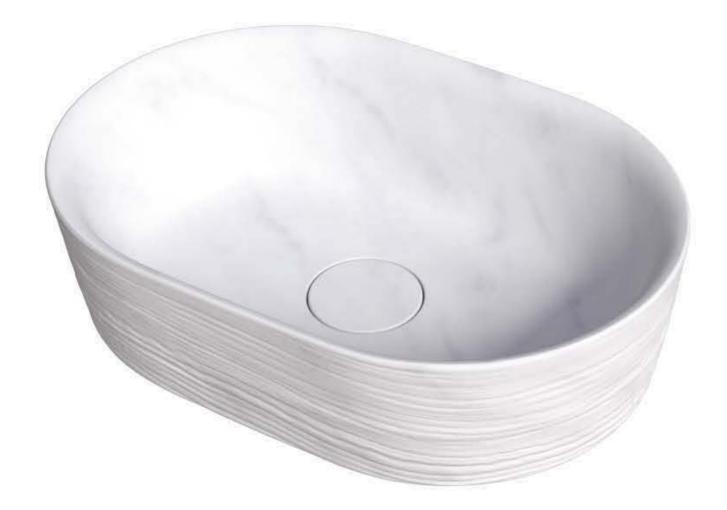

#### **BATHROOM COLLECTIONS**

STRATA SERIES / MONOLITHIC TUB TAJ WHITE MARBLE / **SIZE 60" X 36" X 24"** TOTAL VOLUME OF STONE = 0.16 CUM = 5.65 CuFt TOTAL WEIGHT = 952 Lbs WATER VOLUME = 0.36 CUM = 12.7 Cu Ft WATER WEIGHT WHEN FULL = 793 Lbs / 360 Litre WEIGHT OF TUB WITH WATER = 1746 Lbs WEIGHT OF TUB WITH WATER AND HUMAN = 1761 Lbs

**BATHROOM COLLECTIONS** STRATA SERIES / MONOLITHIC TUB