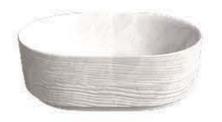

#### FREE STANDING BASIN / STRATA

BEB-ST-FB-OS-GG

DIMENSIONS

23 7/8" X 16" X 35 3/8"

478 LBS

MATERIAL

GUATEMALA GREEN

WEIGHT

AVAILABLE IN

TAJ WHITE MARBLE

LAVENDER HUE

BEIGE

GREEN

MARBLE

VENATO GUATEMALA BLACK WAVE

BATHROOM COLLECTIONS STRATA SERIES / FREESTANDING BASIN / DIMENSION DIAMETER 20" X HEIGHT 35" TOTAL VOLUME = 0.07CUM TOTAL WEIGHT= 416Lbs WATER VOLUME = 0.0068CUM =6.8L