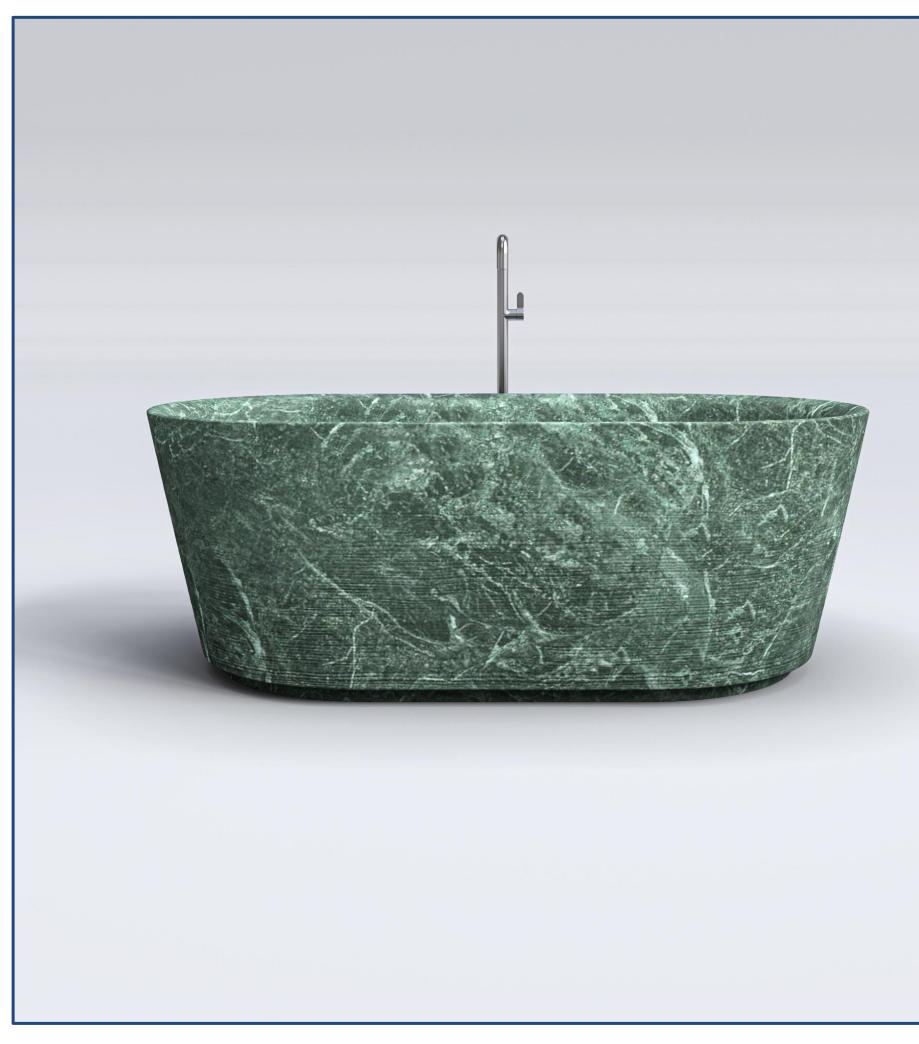

#### FREE STANDING BASIN / STRATA

BEB-ST-FB-OS-GG

DIMENSIONS

23 7/8" X 16" X 35 3/8"

478 LBS

MATERIAL

GUATEMALA GREEN

WEIGHT

AVAILABLE IN

TAJ WHITE MARBLE

LAVENDER HUE

BEIGE

GREEN

MARBLE

VENATO GUATEMALA BLACK WAVE

BATHROOM COLLECTIONS STRATA SERIES / FREESTANDING BASIN / DIMENSION DIAMETER 20" X HEIGHT 35" TOTAL VOLUME = 0.07CUM TOTAL WEIGHT= 416Lbs WATER VOLUME = 0.0068CUM =6.8L