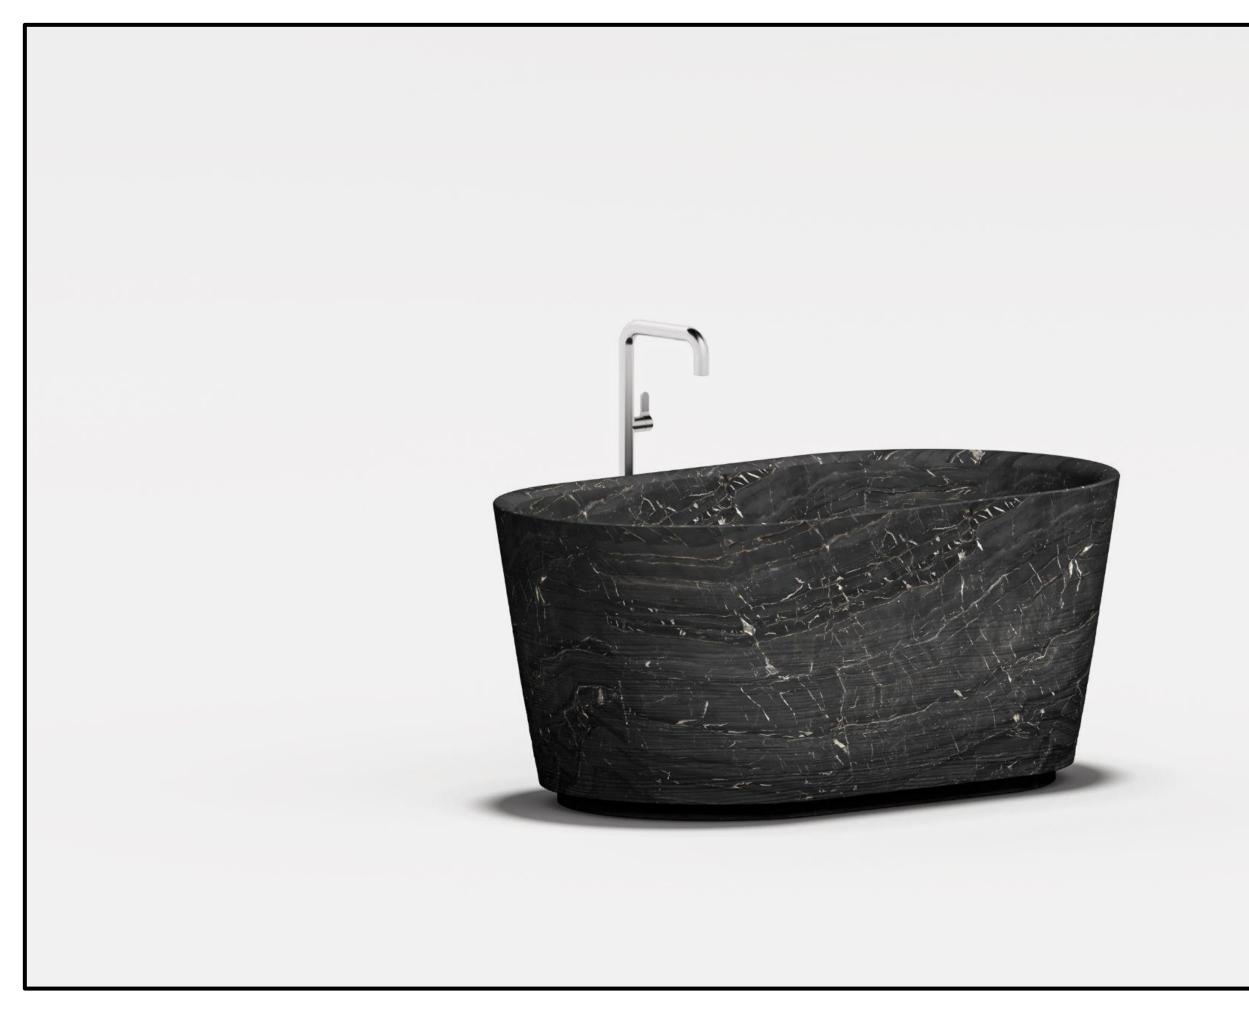

#### MONOLITHIC TUB / STRATA

BEB-ST-MT-SM-BW

DIMENSIONS

57" X 30 3/4" X 24 3/8"

MATERIAL

BLACK WAVE MARBLE

WEIGHT

901 LBS

AVAILABLE IN

TAJ WHITE MARBLE

LAVENDER HUE

VENATO BEIGE

GUATEMALA BLACK WAVE MARBLE GREEN

25

BATH