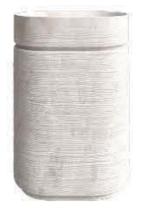

#### MONOLITHIC TUB / STRATA

BEB-ST-MT-SM-BW

DIMENSIONS

57" X 30 3/4" X 24 3/8"

MATERIAL

BLACK WAVE MARBLE

WEIGHT

901 LBS

AVAILABLE IN

TAJ WHITE MARBLE

LAVENDER HUE

VENATO BEIGE

GUATEMALA BLACK WAVE MARBLE GREEN

25

BATH