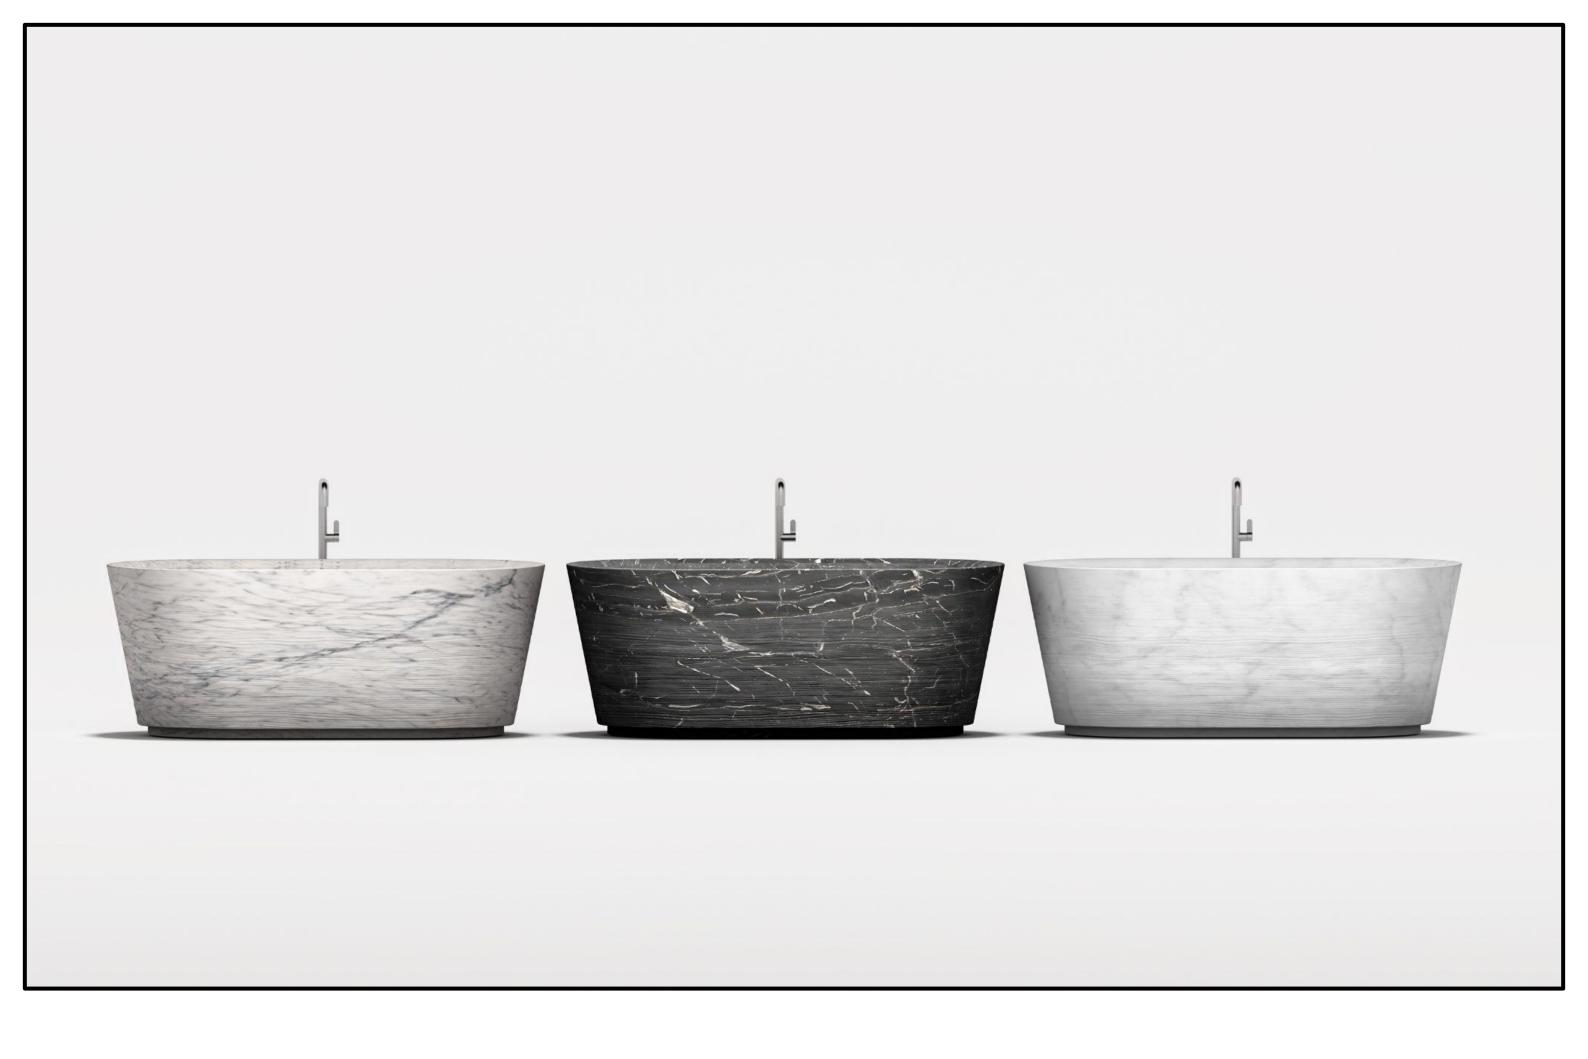

#### MATERIALS

LAVENDER HUE

VENATO

BEIGE

GUATEMALA GREEN

BLACK WAVE MARBLE

TAJ WHITE MARBLE

AVAILABLE IN

TAJ WHITE MARBLE

LAVENDER HUE

VENATO BEIGE

GUATEMALA BLACK WAVE MARBLE GREEN

25

BATH

#### MONOLITHIC TUB / STRATA

BEB-ST-MT-SM-BW

DIMENSIONS

57" X 30 3/4" X 24 3/8"

MATERIAL

BLACK WAVE MARBLE

WEIGHT

901 LBS