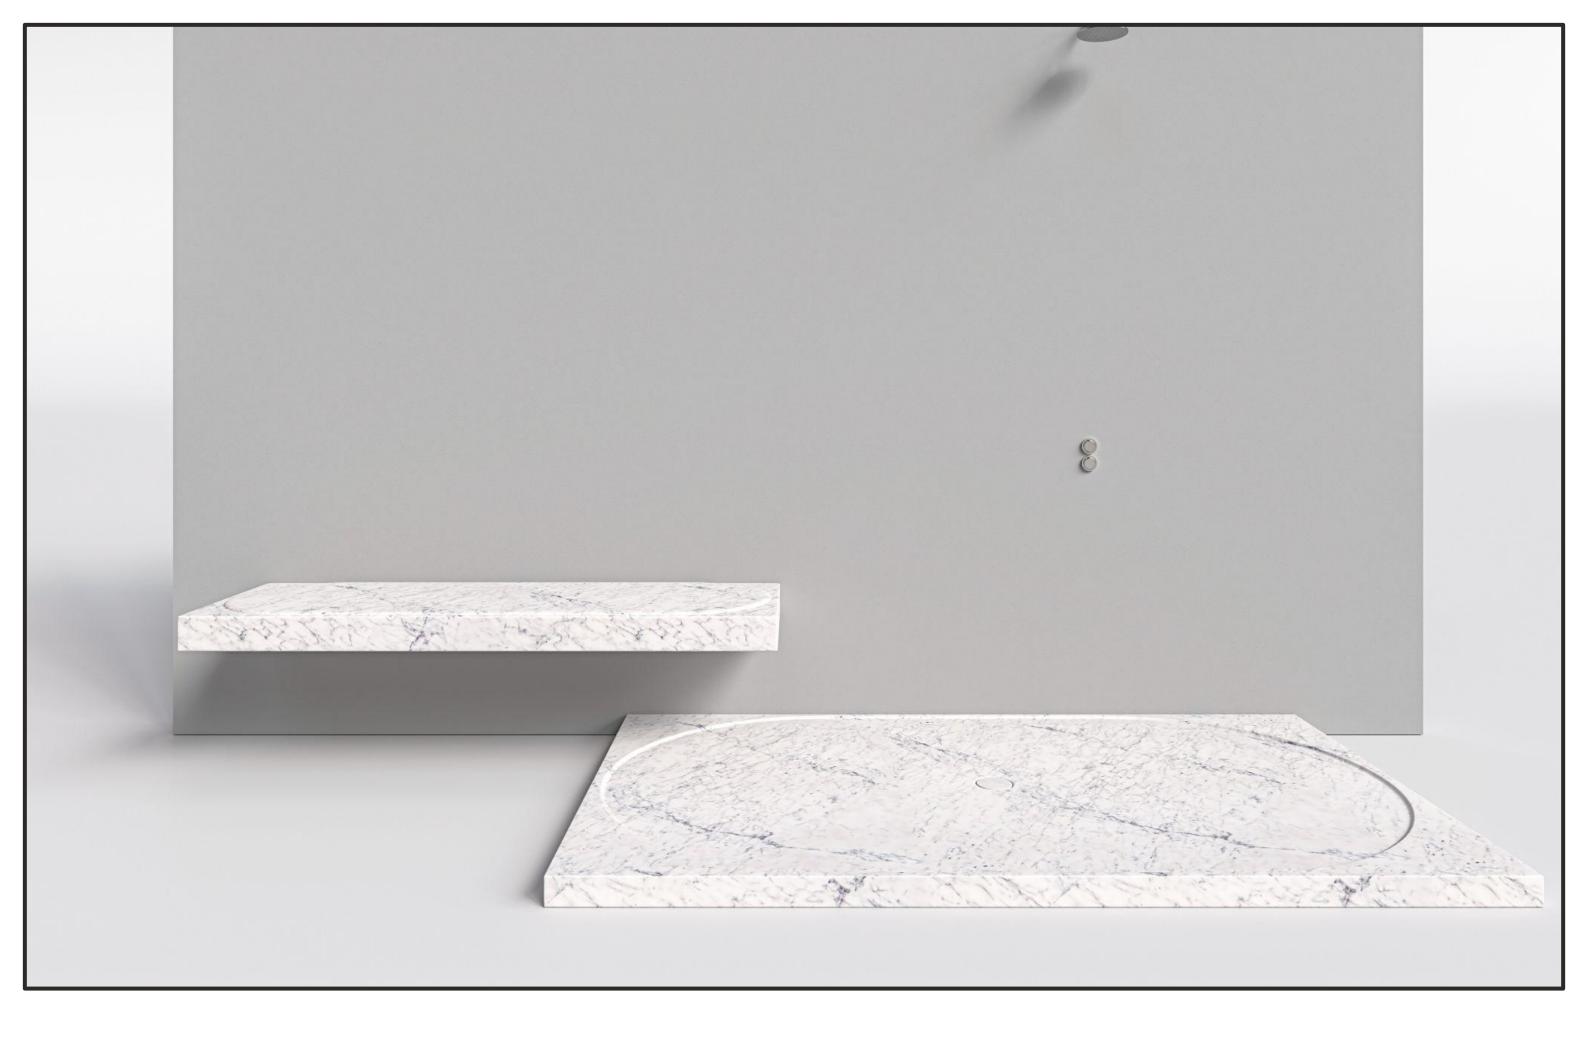

# **BENCH / STRATA**

BEB-ST-BH-LG-VB

#### DIMENSIONS

70 7/8" X 17 1/8" X 3"

MATERIAL

VENATO BEIGE

WEIGHT

224 LBS

AVAILABLE IN

TAJ WHITE LAVENDER MARBLE

HUE

VENATO BEIGE GREEN

GUATEMALA BLACK WAVE

MARBLE

BATH

BATHROOM COLLECTIONS STRATA SERIES / SHOWER TRAY / BENCH

**BATHROOM COLLECTIONS** STRATA SERIES / SHOWER TRAY / BENCH

STRATA MONOLITHIC TUB