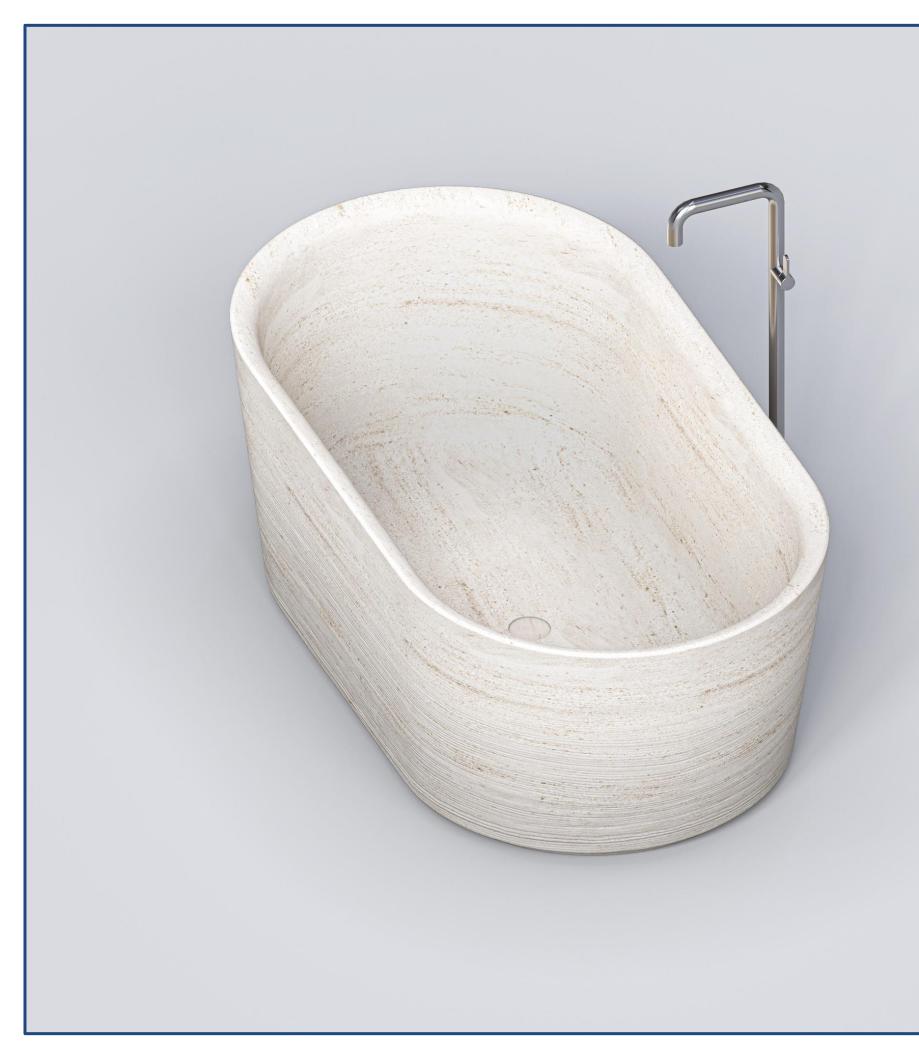

#### **BATHROOM COLLECTIONS**

STRATA SERIES / MONOLITHIC TUB TAJ WHITE MARBLE / **SIZE 60" X 36" X 24"** TOTAL VOLUME OF STONE = 0.16 CUM = 5.65 CuFt TOTAL WEIGHT = 952 Lbs WATER VOLUME = 0.36 CUM = 12.7 Cu Ft WATER WEIGHT WHEN FULL = 793 Lbs / 360 Litre WEIGHT OF TUB WITH WATER = 1746 Lbs WEIGHT OF TUB WITH WATER AND HUMAN = 1761 Lbs

**BATHROOM COLLECTIONS** STRATA SERIES / MONOLITHIC TUB