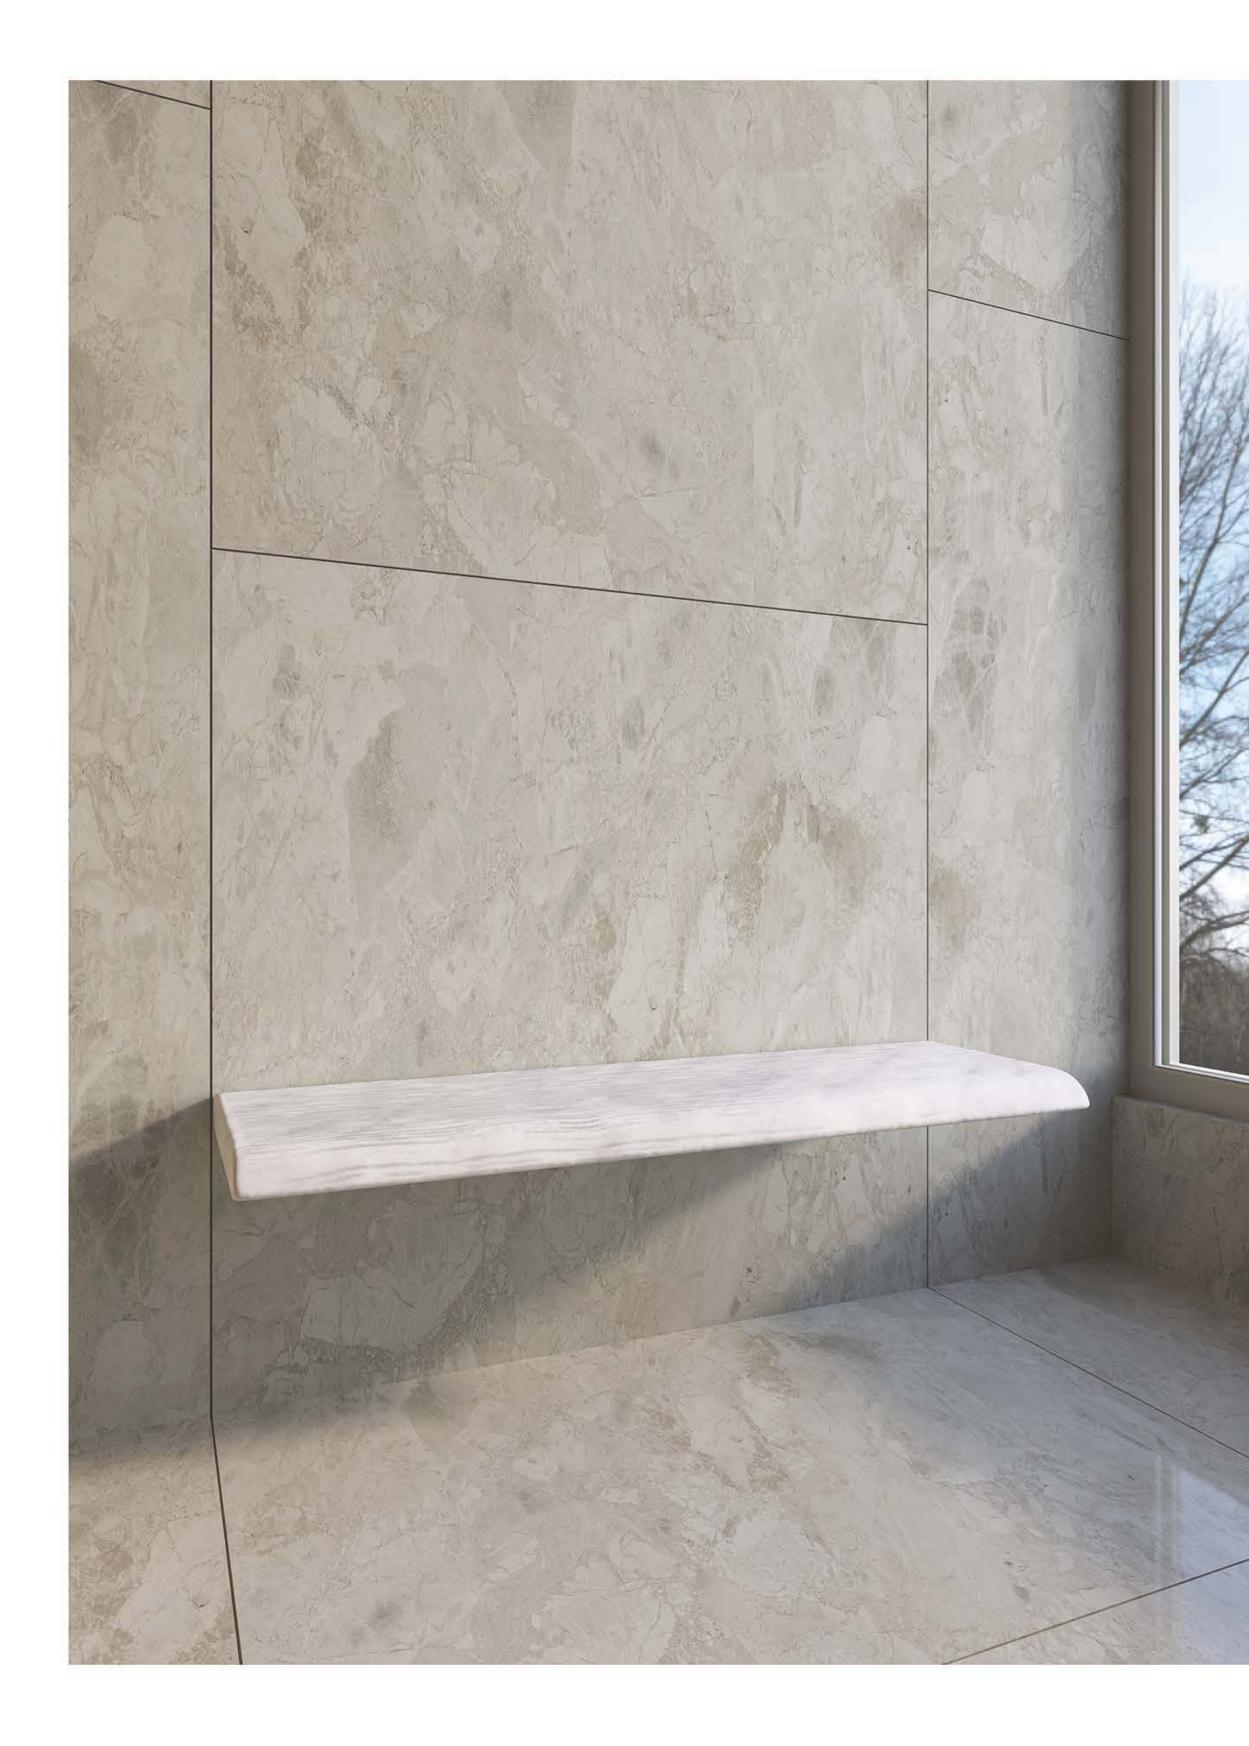

# **BENCH / STRATA**

BEB-ST-BH-LG-VB

#### DIMENSIONS

70 7/8" X 17 1/8" X 3"

MATERIAL

VENATO BEIGE

WEIGHT

224 LBS

AVAILABLE IN

TAJ WHITE LAVENDER MARBLE

HUE

VENATO BEIGE GREEN

GUATEMALA BLACK WAVE

MARBLE

BATH

BATHROOM COLLECTIONS STRATA SERIES / SHOWER TRAY / BENCH

**BATHROOM COLLECTIONS** STRATA SERIES / SHOWER TRAY / BENCH

STRATA MONOLITHIC TUB