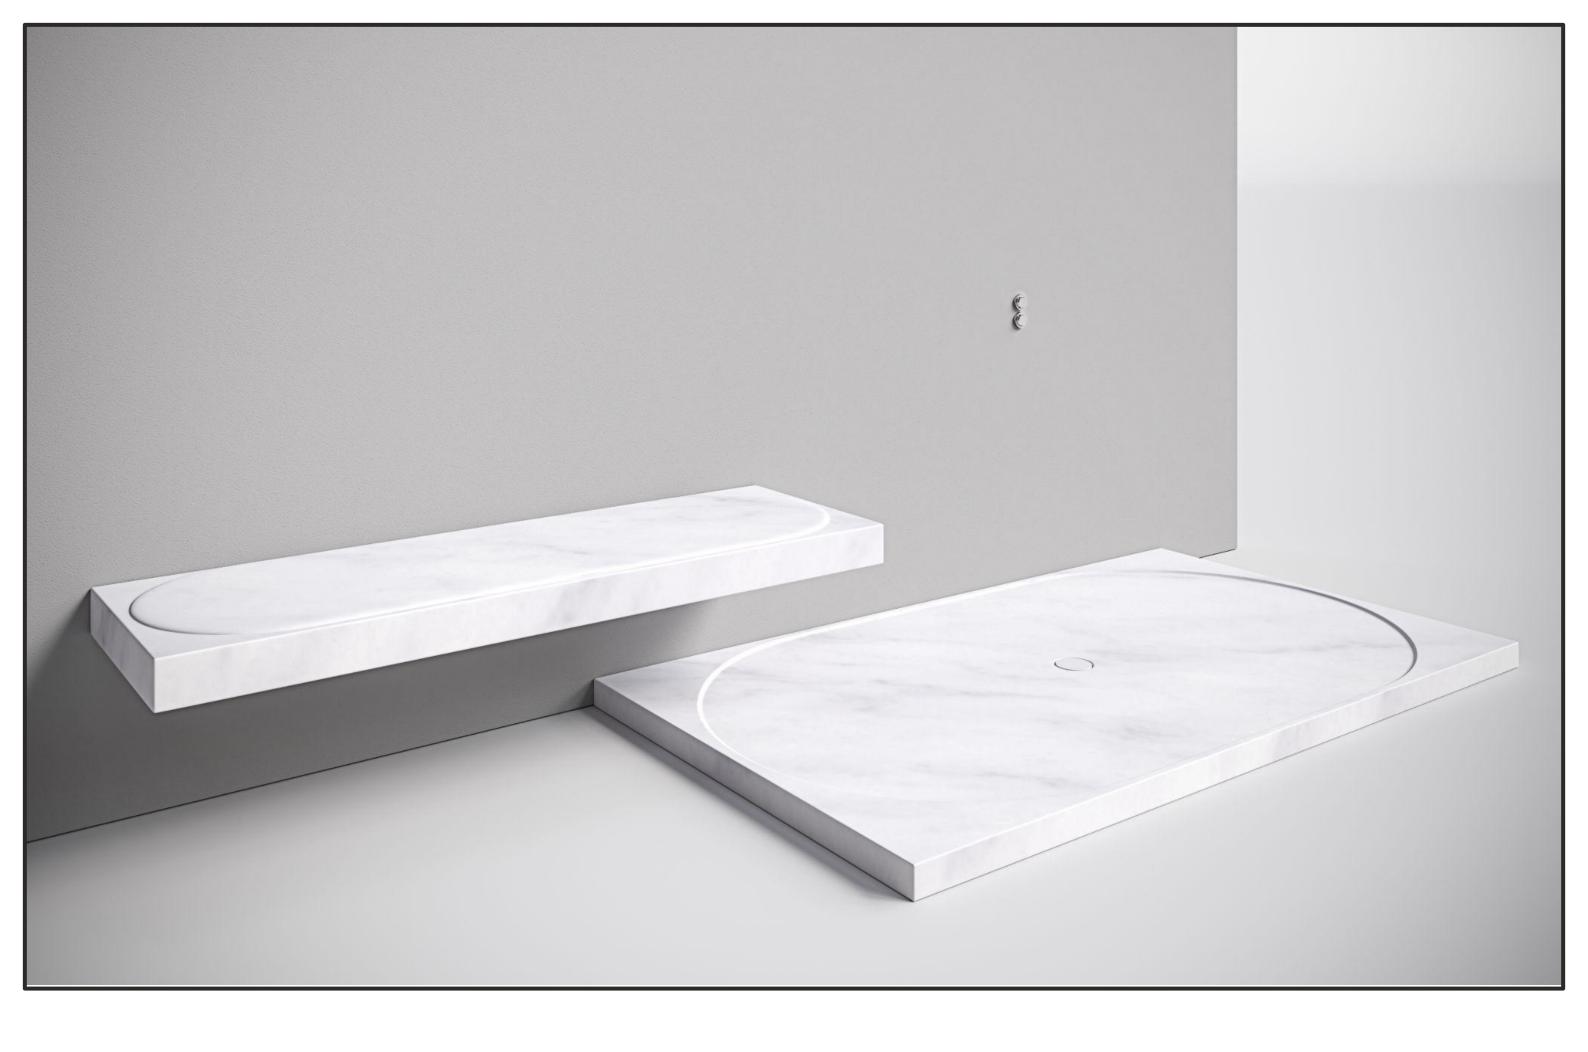

# **BENCH / STRATA**

BEB-ST-BH-LG-VB

#### DIMENSIONS

70 7/8" X 17 1/8" X 3"

MATERIAL

VENATO BEIGE

WEIGHT

224 LBS

AVAILABLE IN

TAJ WHITE LAVENDER MARBLE

HUE

VENATO BEIGE GREEN

GUATEMALA BLACK WAVE

MARBLE

BATH

BATHROOM COLLECTIONS STRATA SERIES / SHOWER TRAY / BENCH

**BATHROOM COLLECTIONS** STRATA SERIES / SHOWER TRAY / BENCH

STRATA MONOLITHIC TUB