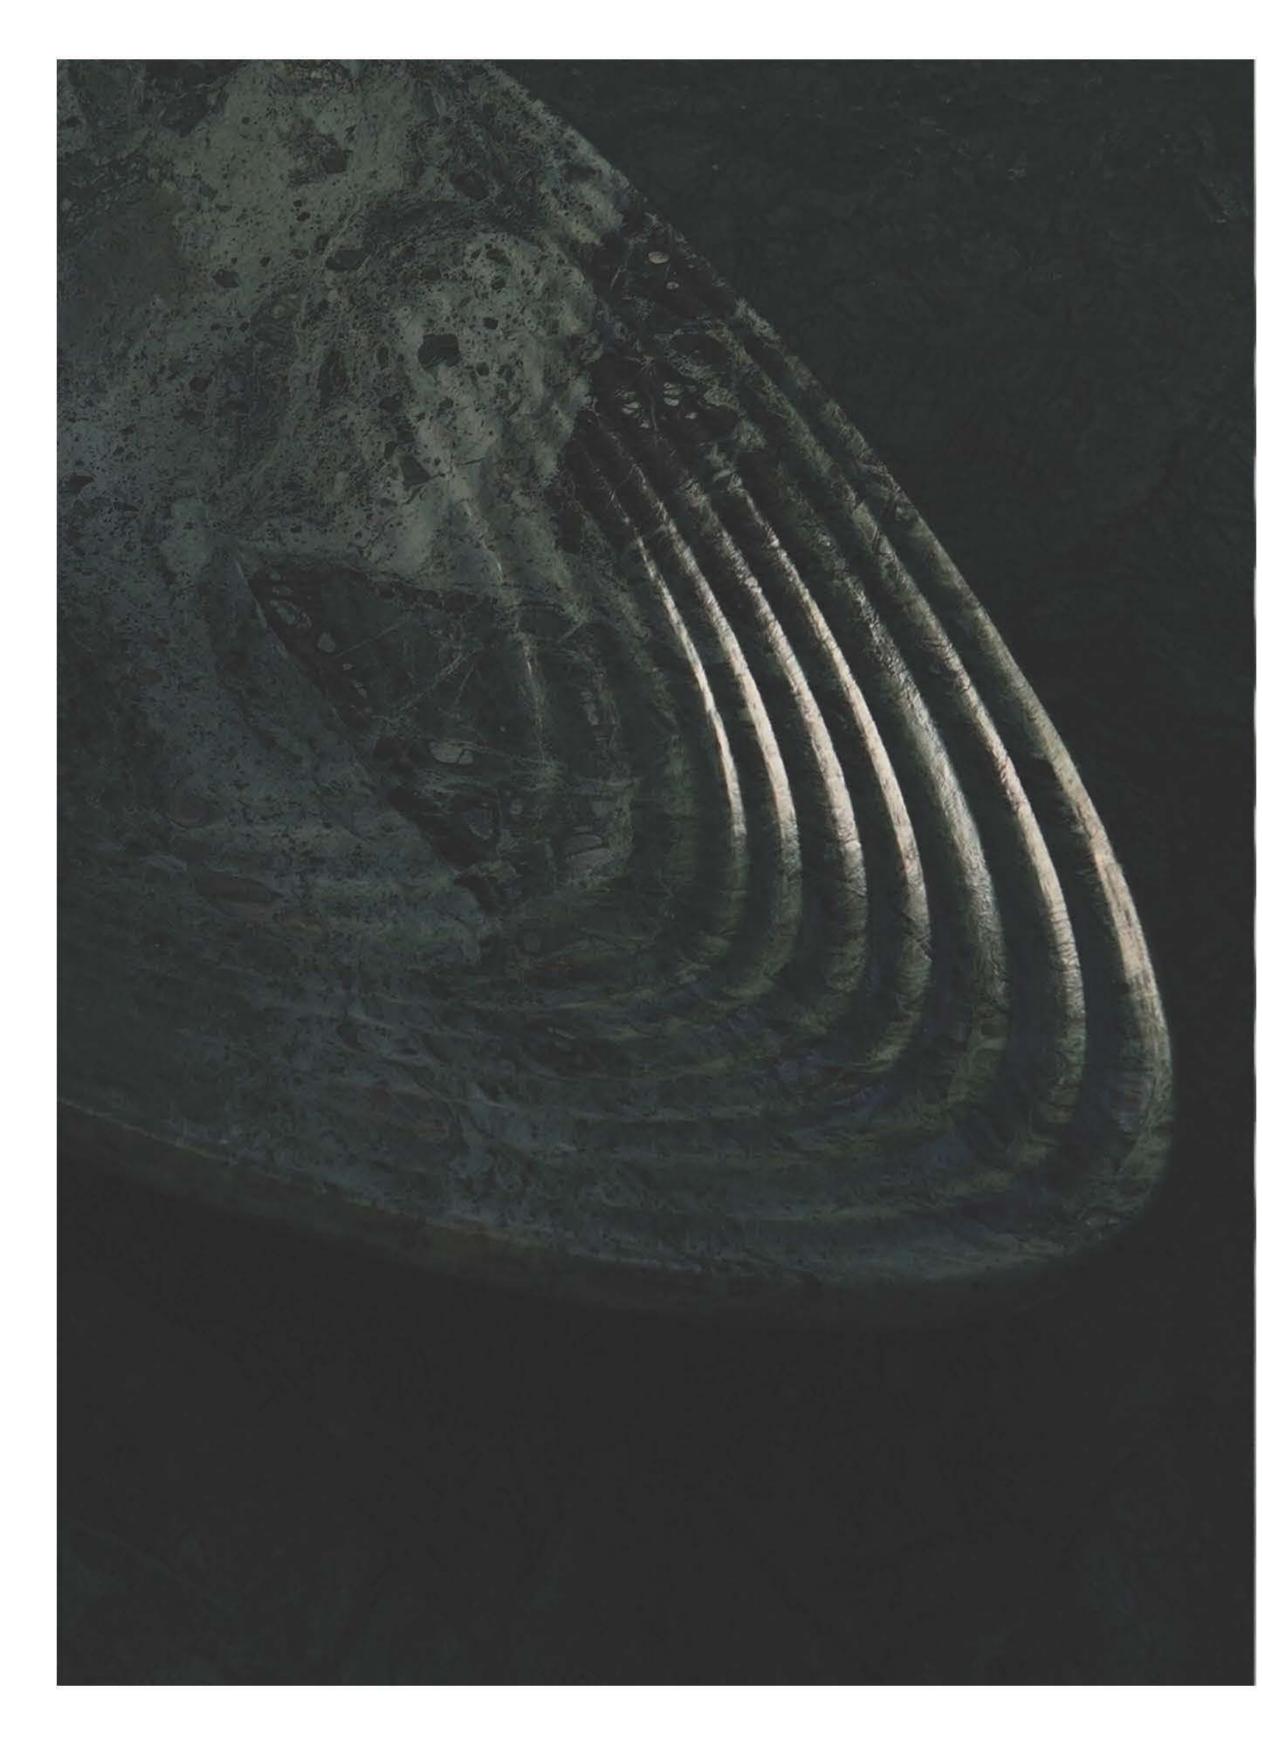

#### **OVER THE COUNTER SINK / CONTINUUM**

BEB-CN-OS-OS-LH

DIMENSIONS

AVAILABLE IN

MATERIAL

LAVENDER HUE

WEIGHT

32 3/8" X 19 3/8" X 5"

79 LBS

TAJ WHITE LAVENDER HUE MARBLE

VENATO BEIGE

GREEN

GUATEMALA BLACK WAVE MARBLE