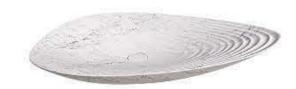

#### **OVER THE COUNTER SINK / CONTINUUM**

BEB-CN-OS-OS-LH

DIMENSIONS

AVAILABLE IN

MATERIAL

LAVENDER HUE

WEIGHT

32 3/8" X 19 3/8" X 5"

79 LBS

TAJ WHITE LAVENDER HUE MARBLE

VENATO BEIGE

GREEN

GUATEMALA BLACK WAVE MARBLE