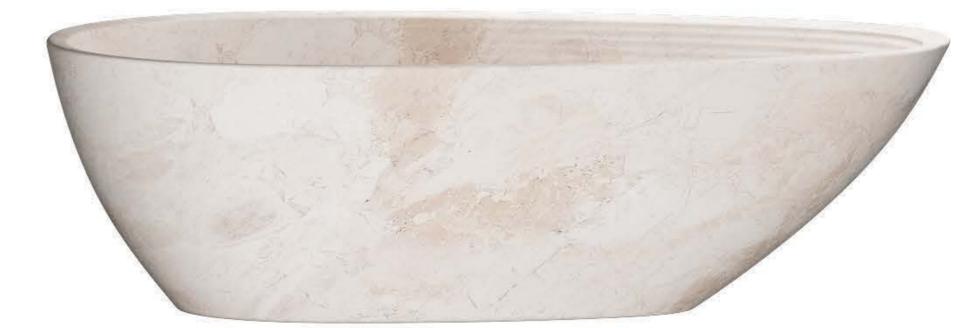

#### MONOLITHIC TUB / CONTINUUM

BEB-CN-MT-OS-VB

WEIGHT

66 1/8" X 33 3/8" X 19 7/8"

MATERIAL

VENATO BEIGE

AVAILABLE IN

1124 LBS