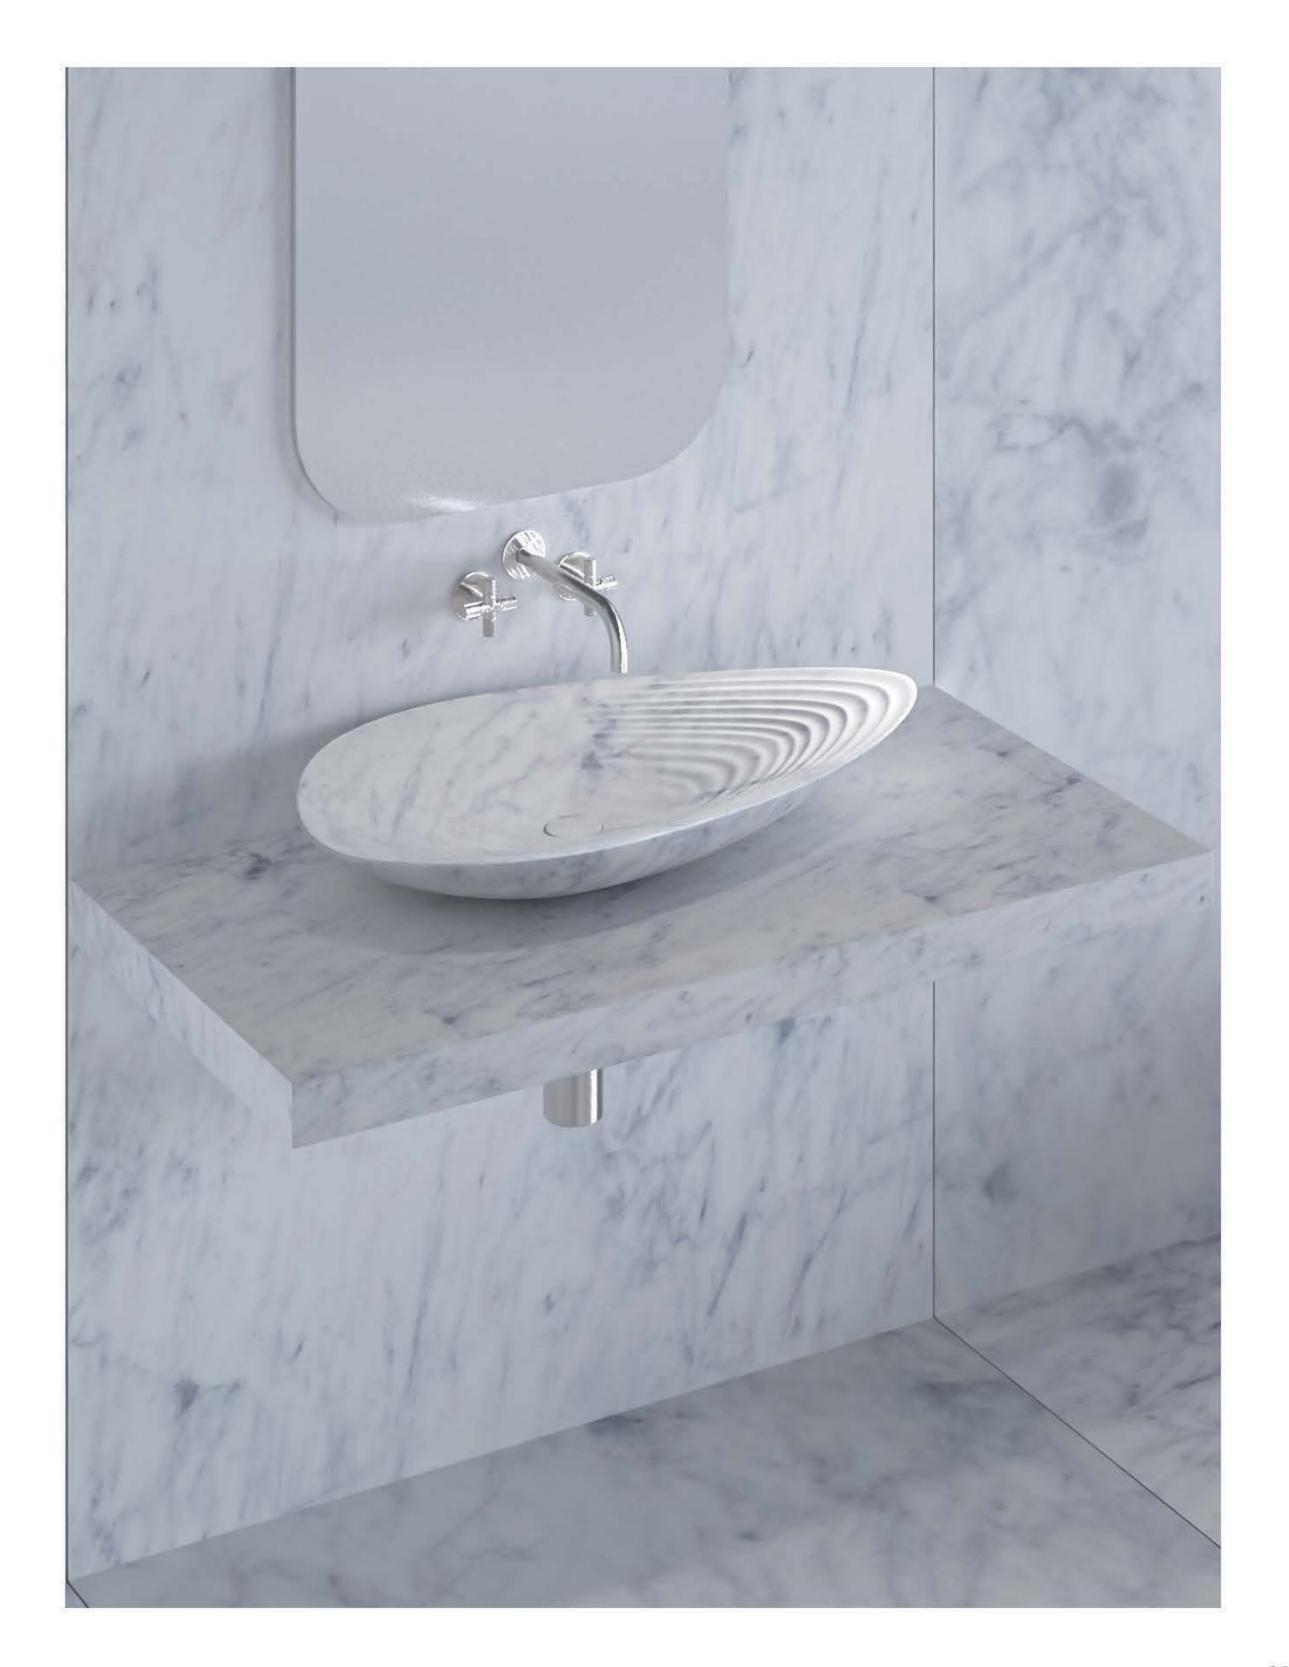

#### **OVER THE COUNTER SINK / CONTINUUM**

BEB-CN-OS-OS-LH

DIMENSIONS

AVAILABLE IN

MATERIAL

LAVENDER HUE

WEIGHT

32 3/8" X 19 3/8" X 5"