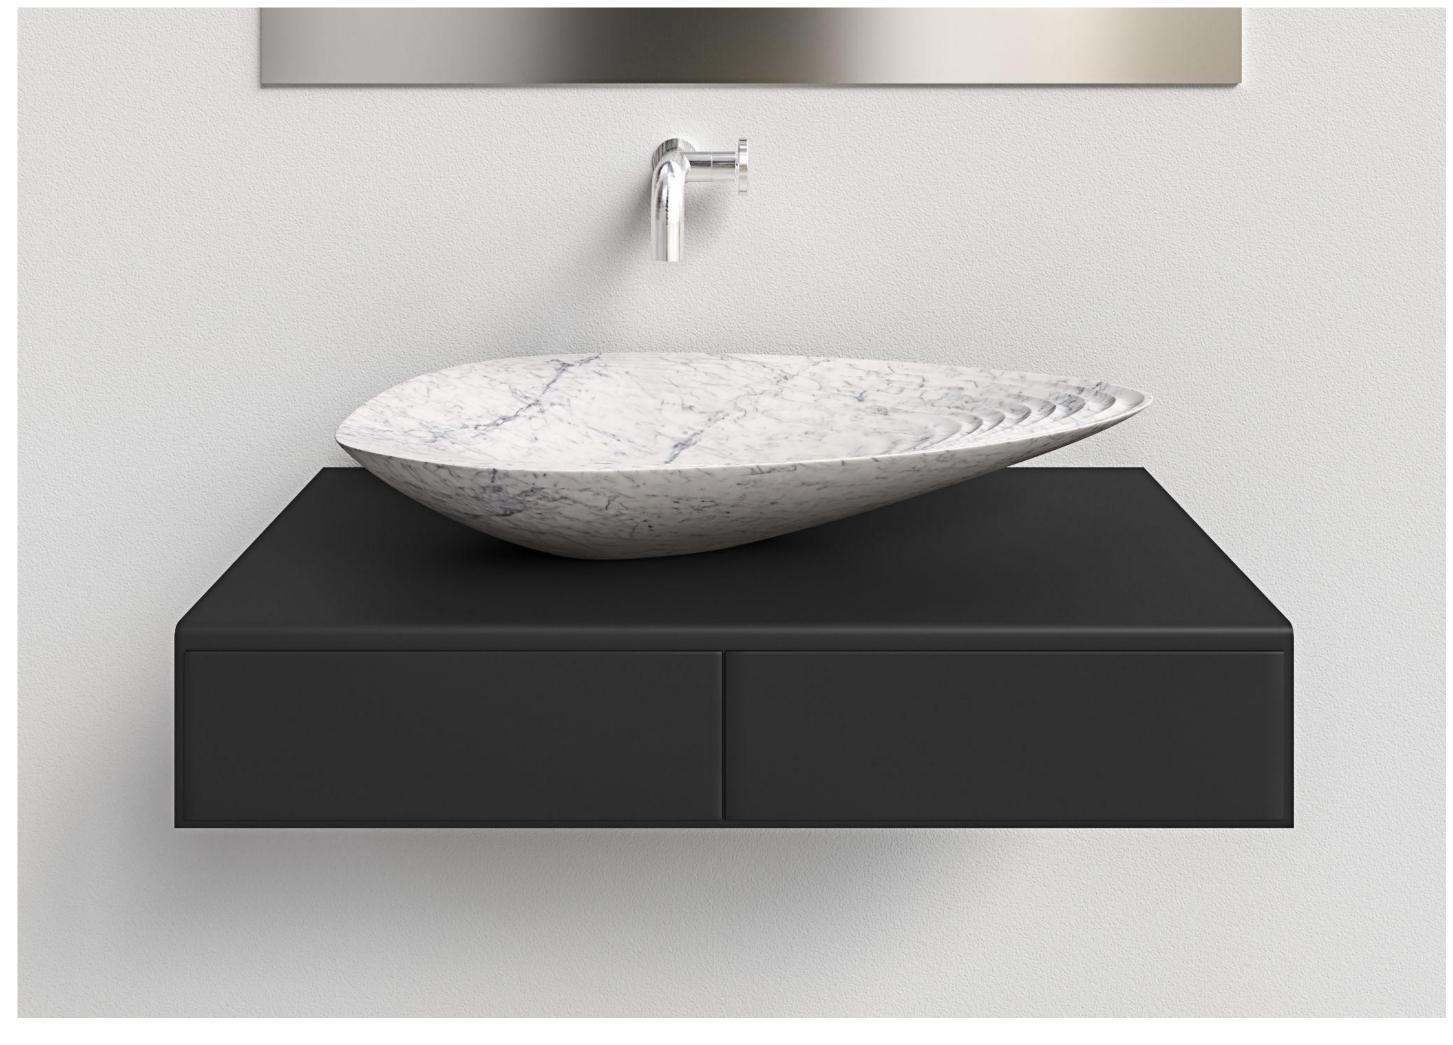

#### **OVER THE COUNTER SINK / CONTINUUM**

BEB-CN-OS-OS-LH

DIMENSIONS

AVAILABLE IN

MATERIAL

LAVENDER HUE

WEIGHT

32 3/8" X 19 3/8" X 5"

79 LBS

TAJ WHITE LAVENDER HUE MARBLE

VENATO BEIGE

GREEN

GUATEMALA BLACK WAVE MARBLE