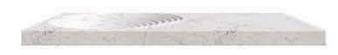

#### **INTEGRATED VANITY / CONTINUUM**

BEB-CN-IV-MD-BW

DIMENSIONS

65 3/8" X 22 1/4" X 4 3/4"

MATERIAL

BLACK WAVE MARBLE

WEIGHT

275 LBS

AVAILABLE IN

TAJ WHITE MARBLE

LAVENDER HUE

VENATO BEIGE GREEN

GUATEMALA BLACK WAVE MARBLE