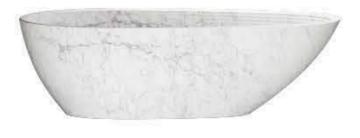

#### MONOLITHIC TUB / CONTINUUM

BEB-CN-MT-OS-VB

WEIGHT

66 1/8" X 33 3/8" X 19 7/8"

MATERIAL

VENATO BEIGE

AVAILABLE IN

1124 LBS