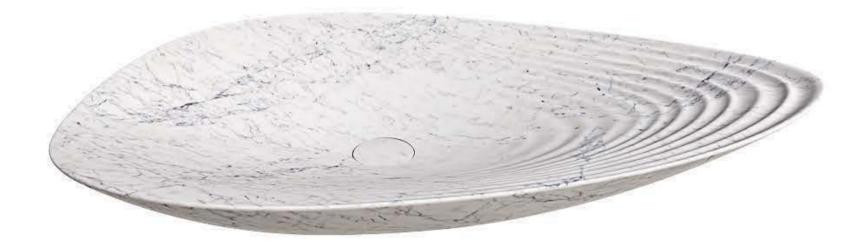

#### **OVER THE COUNTER SINK / CONTINUUM**

BEB-CN-OS-OS-LH

DIMENSIONS

AVAILABLE IN

MATERIAL

LAVENDER HUE

WEIGHT

32 3/8" X 19 3/8" X 5"

79 LBS

TAJ WHITE LAVENDER HUE MARBLE

VENATO BEIGE

GREEN

GUATEMALA BLACK WAVE MARBLE