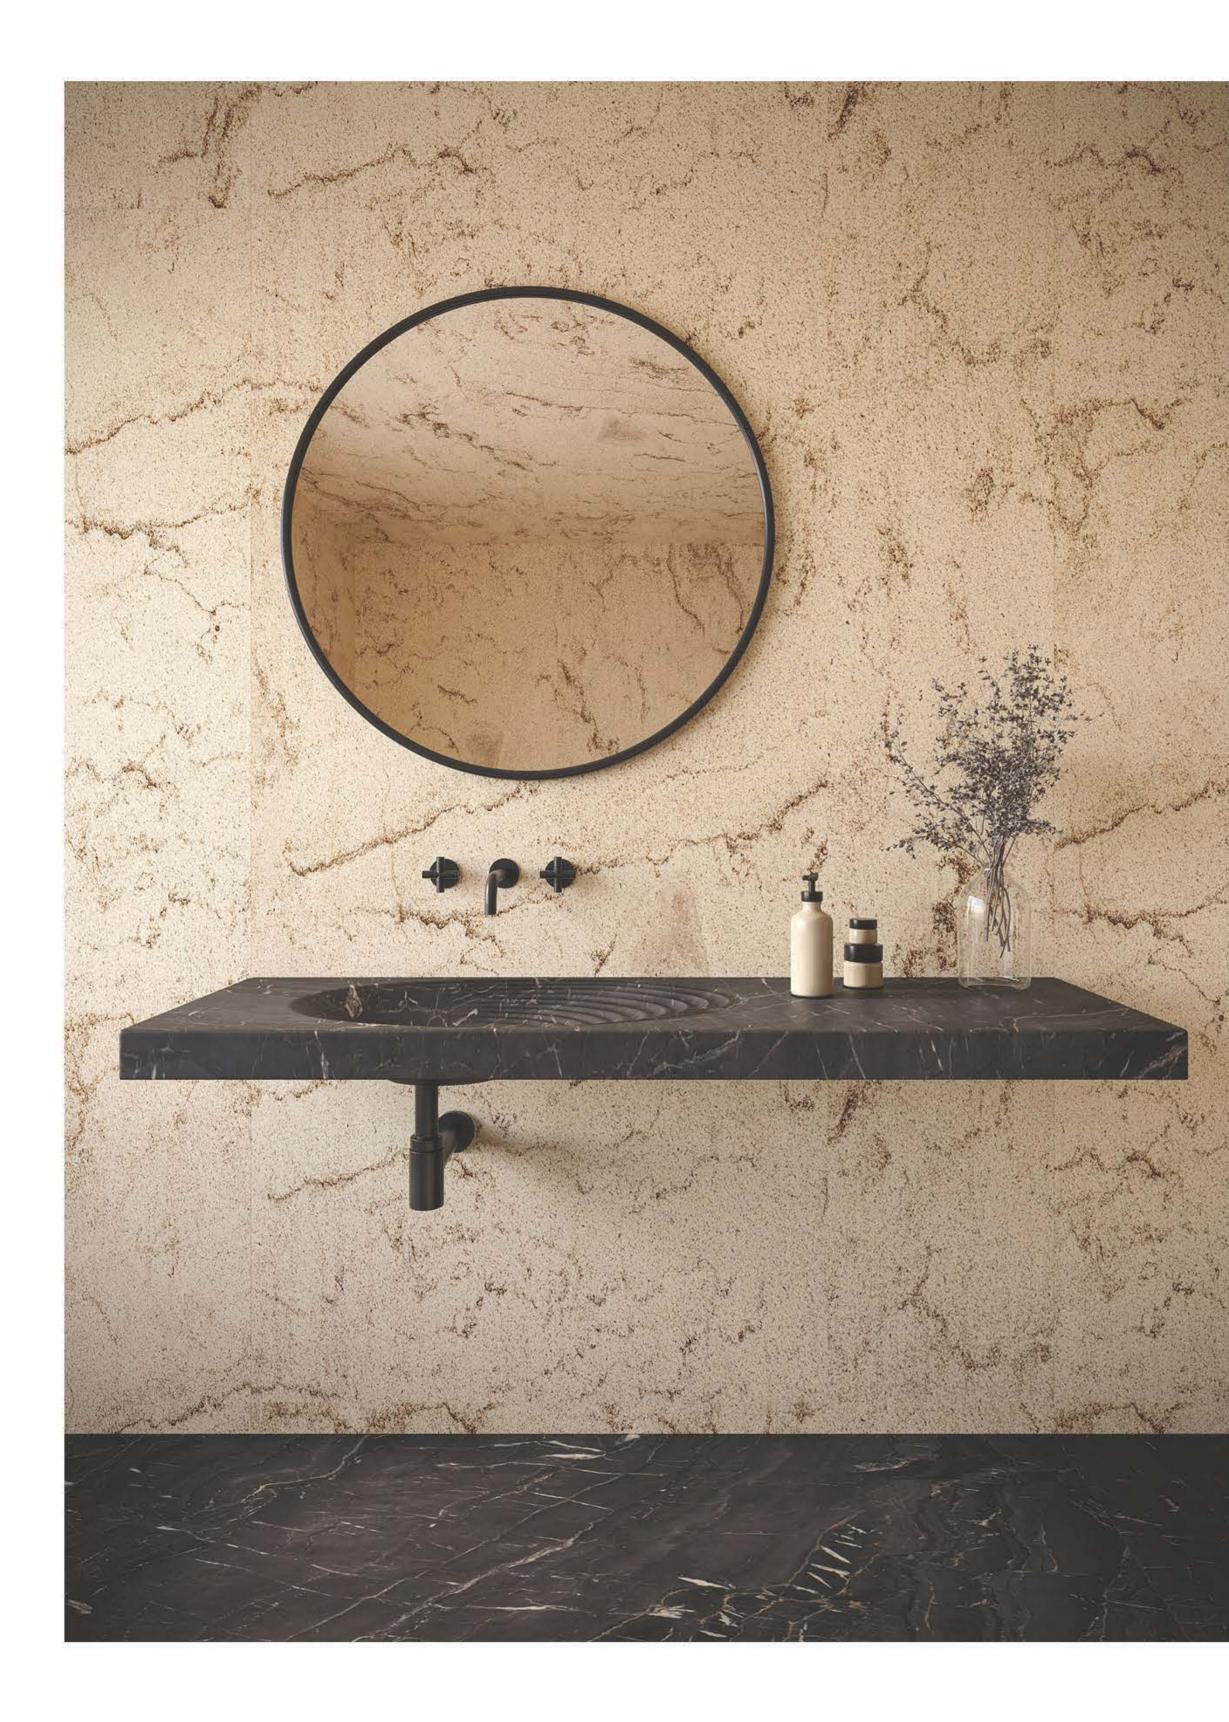

#### **INTEGRATED VANITY / CONTINUUM**

BEB-CN-IV-MD-BW

DIMENSIONS

65 3/8" X 22 1/4" X 4 3/4"

MATERIAL

BLACK WAVE MARBLE

WEIGHT

275 LBS