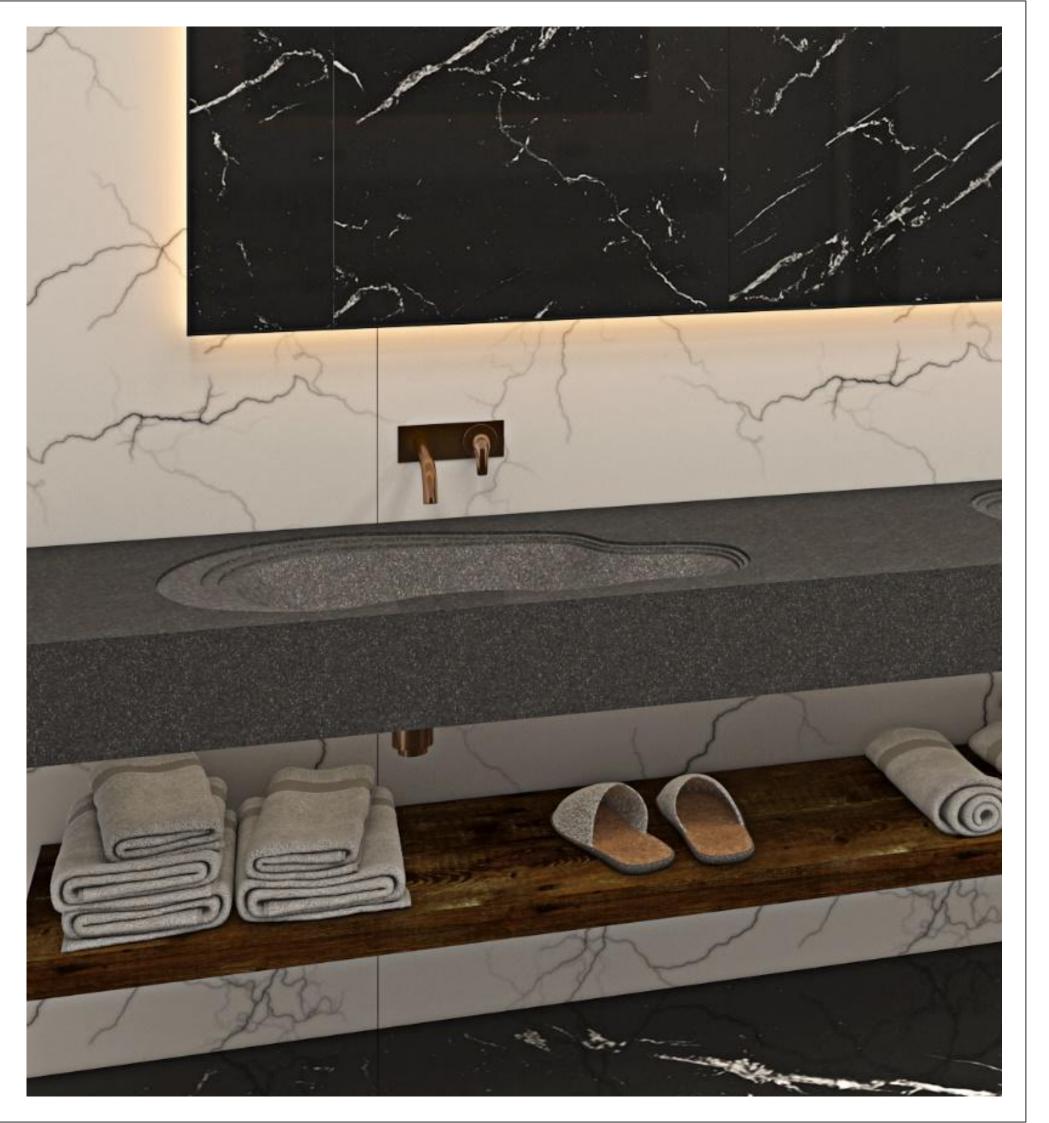

#### **INTEGRATED VANITY / CONTINUUM**

BEB-CN-IV-MD-BW

DIMENSIONS

65 3/8" X 22 1/4" X 4 3/4"

MATERIAL

BLACK WAVE MARBLE

WEIGHT

275 LBS

AVAILABLE IN

TAJ WHITE MARBLE

LAVENDER HUE

VENATO BEIGE GREEN

GUATEMALA BLACK WAVE MARBLE