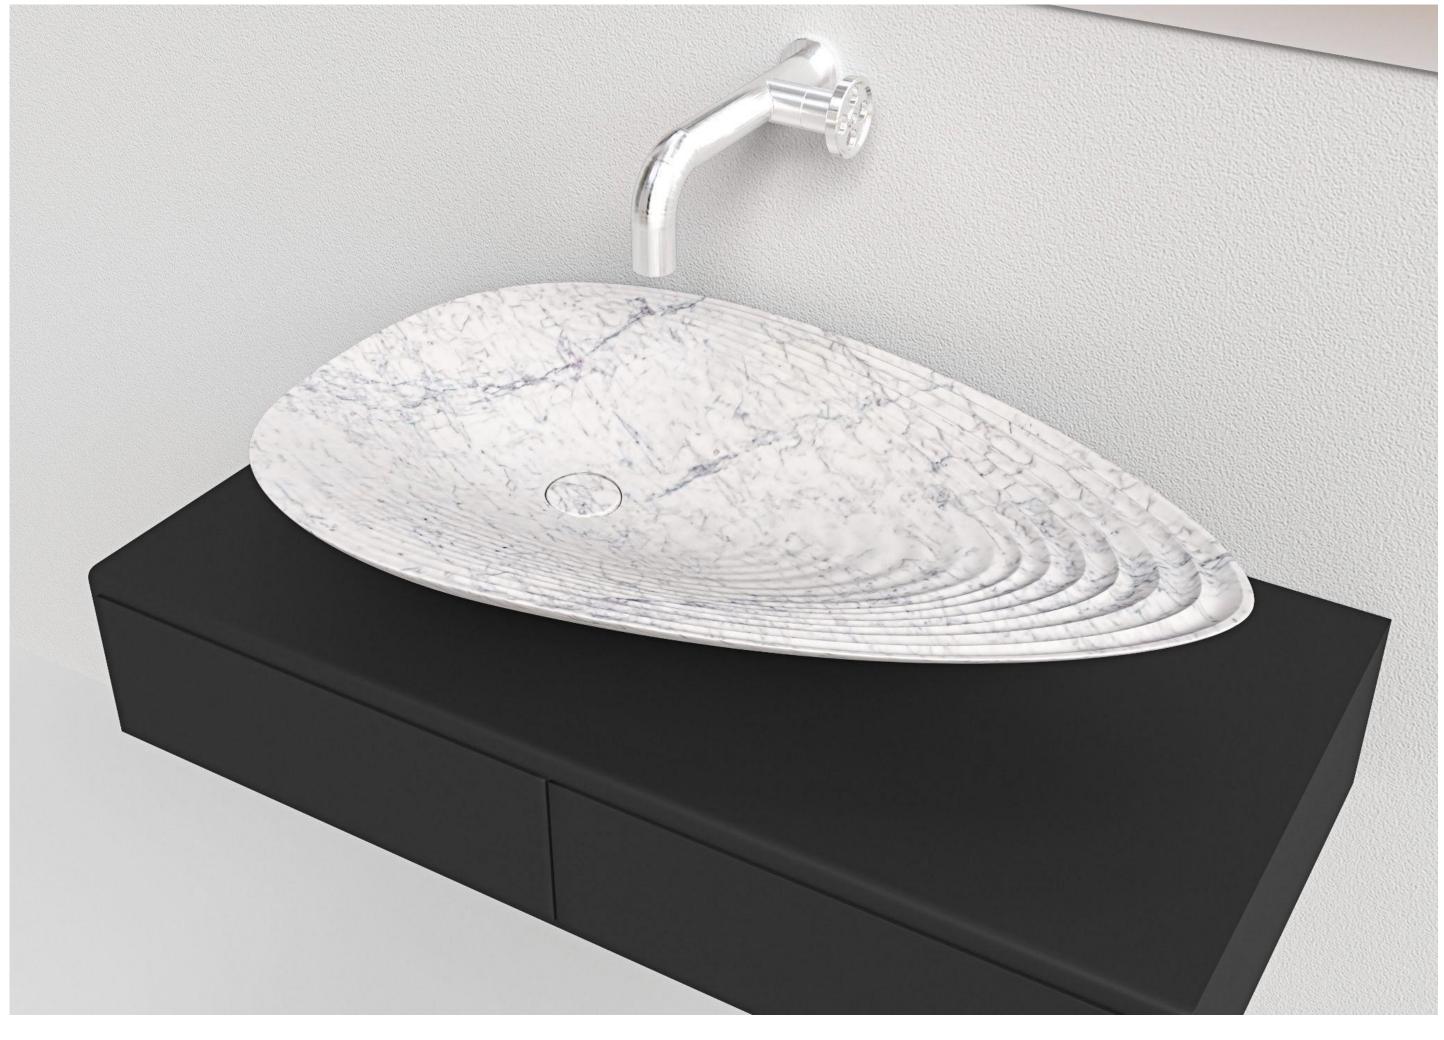

#### **OVER THE COUNTER SINK / CONTINUUM**

BEB-CN-OS-OS-LH

DIMENSIONS

AVAILABLE IN

MATERIAL

LAVENDER HUE

WEIGHT

32 3/8" X 19 3/8" X 5"

79 LBS

TAJ WHITE LAVENDER HUE MARBLE

VENATO BEIGE

GREEN

GUATEMALA BLACK WAVE MARBLE