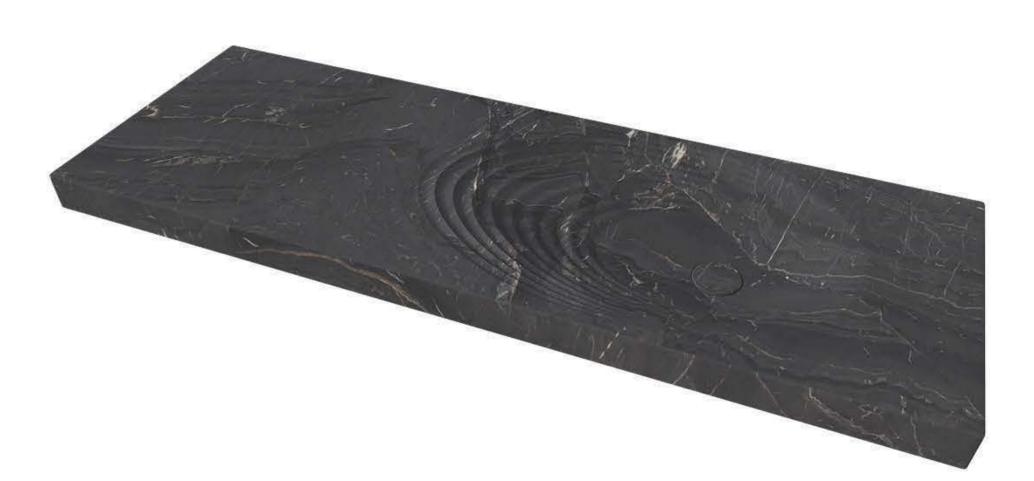

#### **OVER THE COUNTER SINK / CONTINUUM**

BEB-CN-OS-OS-LH

DIMENSIONS

AVAILABLE IN

MATERIAL

LAVENDER HUE

WEIGHT

32 3/8" X 19 3/8" X 5"

79 LBS

TAJ WHITE LAVENDER HUE MARBLE

VENATO BEIGE

GREEN

GUATEMALA BLACK WAVE MARBLE