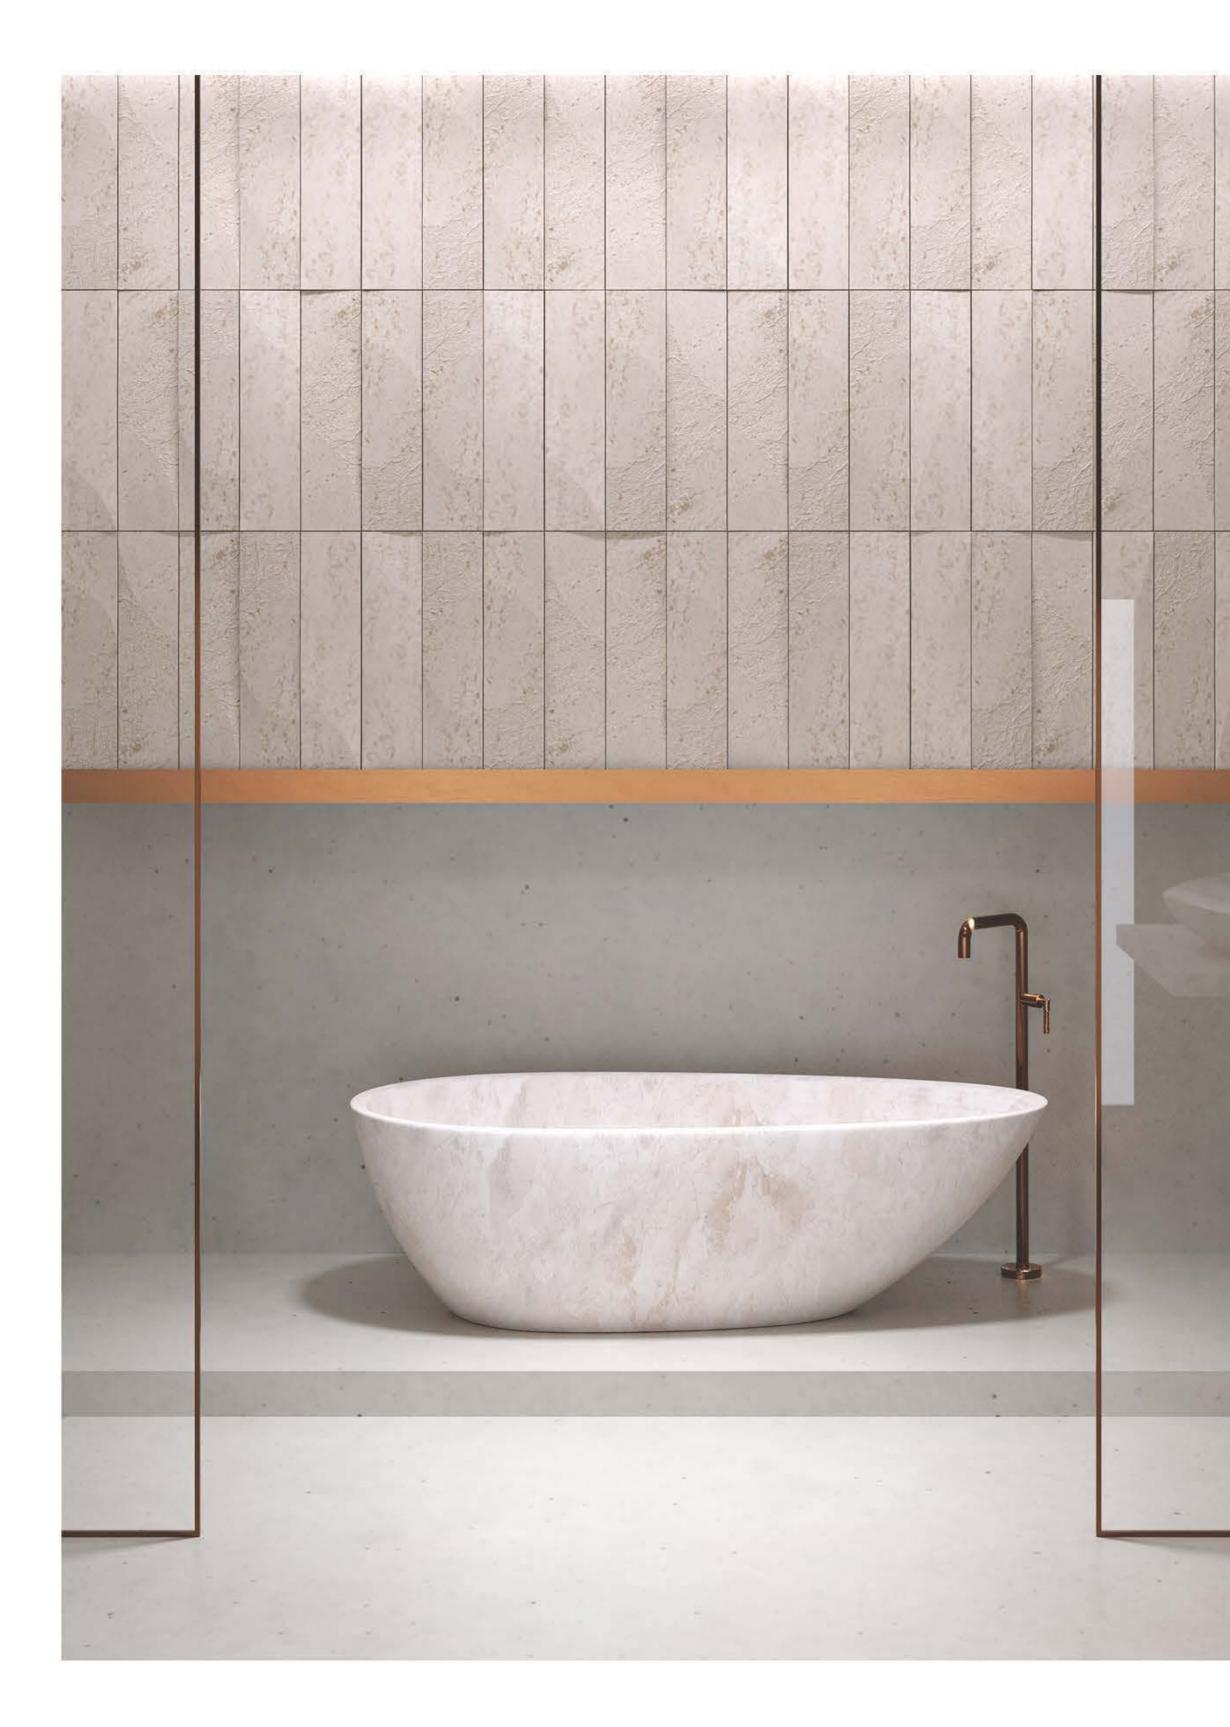

#### MONOLITHIC TUB / CONTINUUM

BEB-CN-MT-OS-VB

WEIGHT

66 1/8" X 33 3/8" X 19 7/8"

MATERIAL

VENATO BEIGE

AVAILABLE IN

1124 LBS