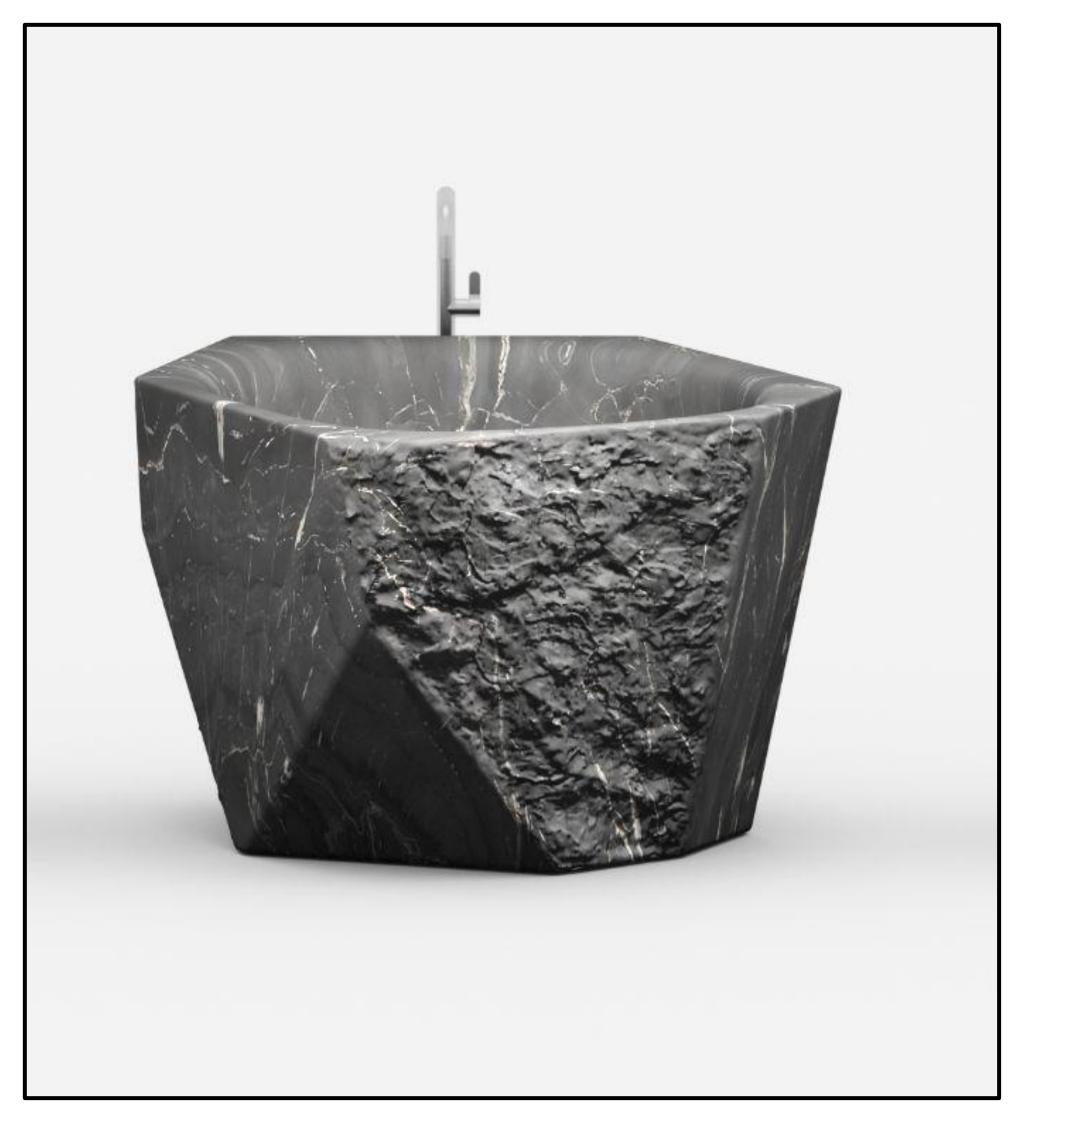

## **GEODE SERIES**

- 1. Monolithic Tub
- 2. Freestanding Basin
- 3. Integrated Vanity
- 4. Over-the-counter Sink
- 5. Shower Tray
- 6. Bench

GEODE SERIES / MONOLITHIC TUB LARGE SIZE 61" X 43.3" X 31.5" TOTAL VOLUME = 0.32 CUM = 11.30 CUFT WEIGHT= 1,904 Lbs WATER VOLUME = 0.33 CUM = 11.65 Cuft WATER WEIGHT WHEN FULL = 730 Lbs TUB WEIGHT WITH WATER = 2215 Lbs TUB WEIGHT WITH HUMAN = 2300 Lbs