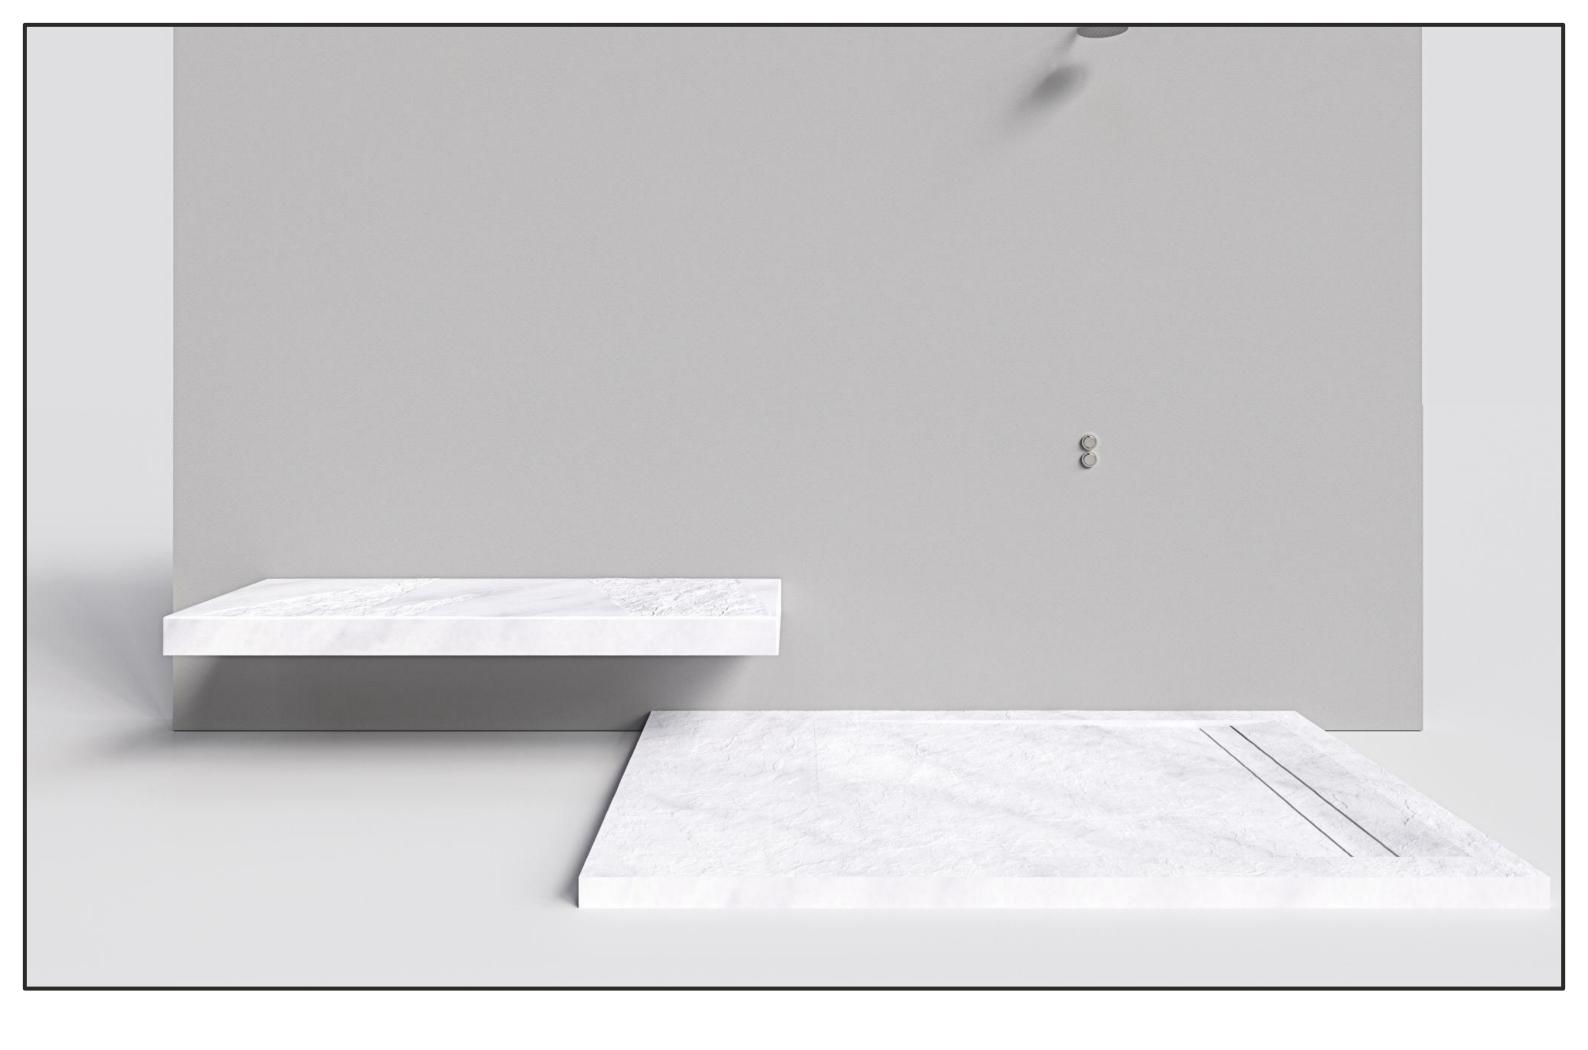

## **GEODE SERIES**

- 1. Monolithic Tub
- 2. Freestanding Basin
- 3. Integrated Vanity
- 4. Over-the-counter Sink
- 5. Shower Tray
- 6. Bench

GEODE SERIES / MONOLITHIC TUB LARGE SIZE 61" X 43.3" X 31.5" TOTAL VOLUME = 0.32 CUM = 11.30 CUFT WEIGHT= 1,904 Lbs WATER VOLUME = 0.33 CUM = 11.65 Cuft WATER WEIGHT WHEN FULL = 730 Lbs TUB WEIGHT WITH WATER = 2215 Lbs TUB WEIGHT WITH HUMAN = 2300 Lbs