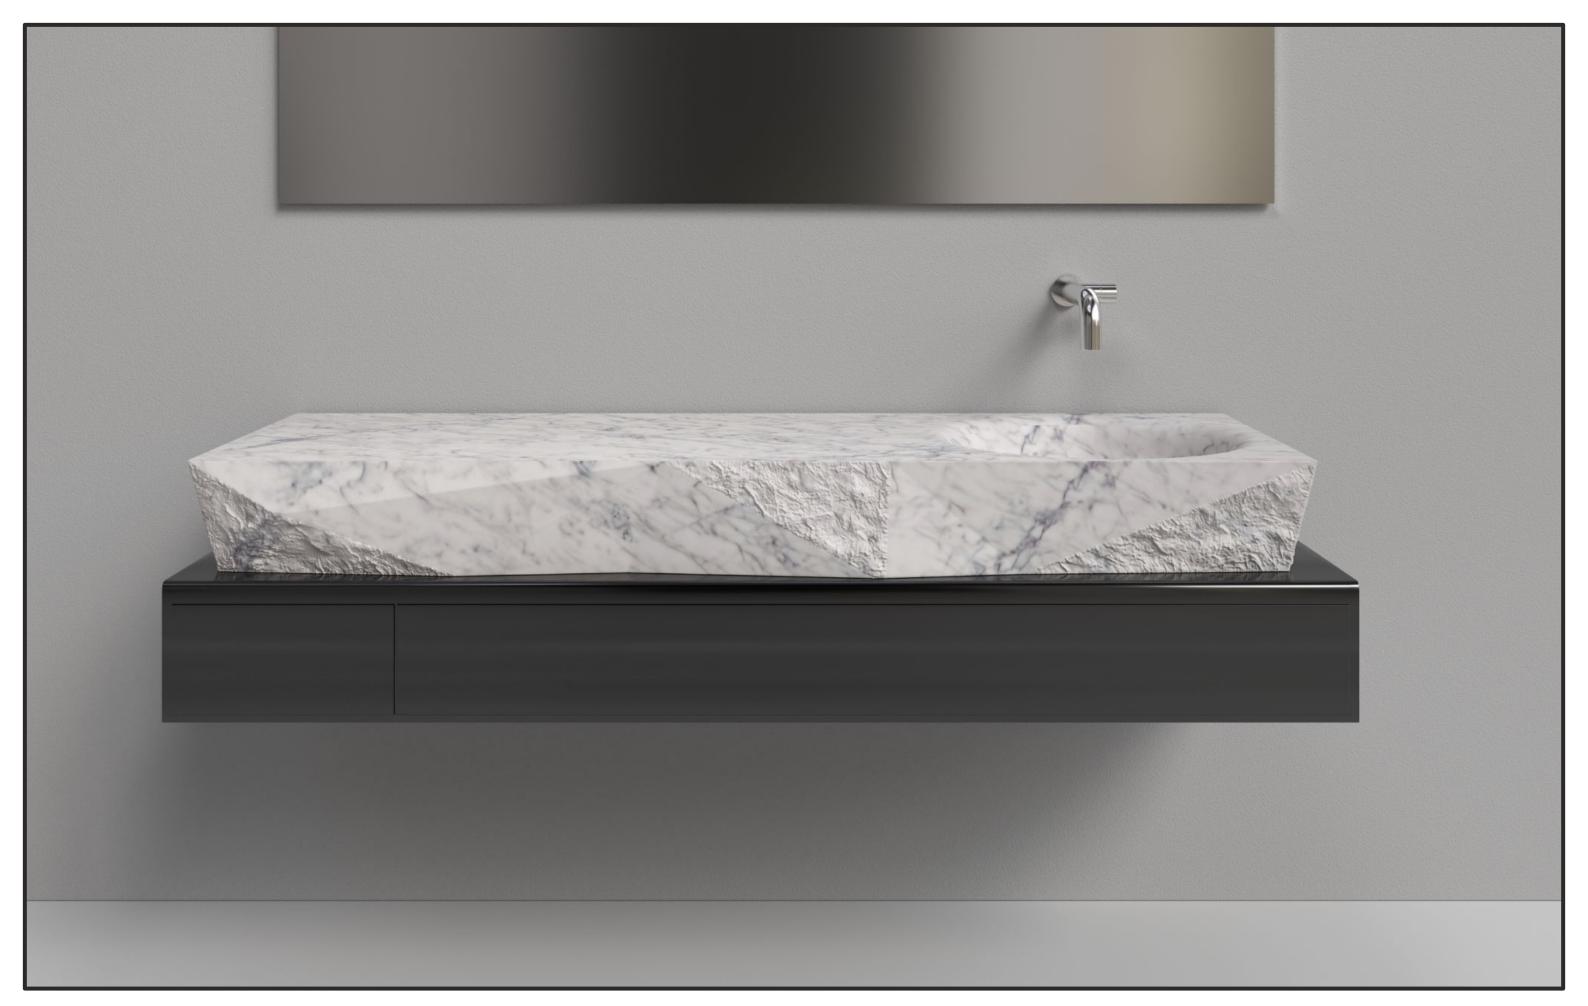

GEODE SERIES / INTEGRATED VANITY / DIMENSION 60" X 22" X 6"
TOTAL VOLUME = 0..04CUM
TOTAL WEIGHT= 237.6Lbs
WATER VOLUME = 0.013CUM = 13L

Borrowed Earth Collaborative

Borrowed Earth Collaborative celebrates our inviolable connection to nature and attempts to recreate the innate joy of cohabiting amidst it.