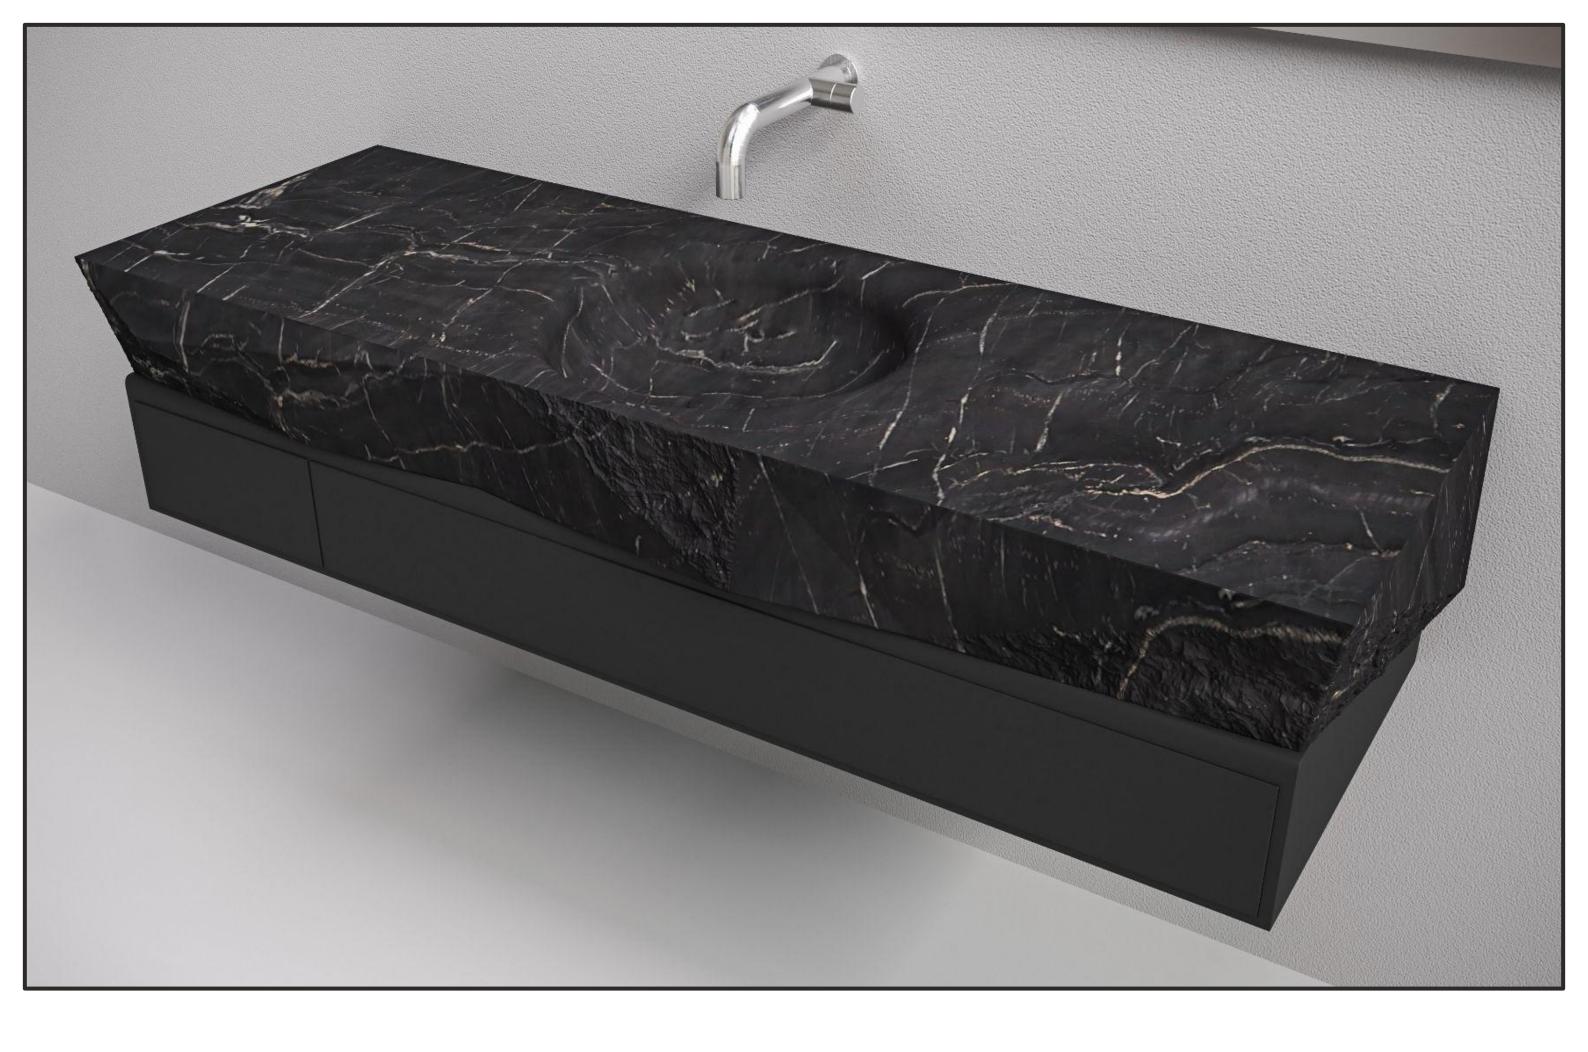

GEODE SERIES / INTEGRATED VANITY / DIMENSION 60" X 22" X 6"
TOTAL VOLUME = 0..04CUM
TOTAL WEIGHT= 237.6Lbs
WATER VOLUME = 0.013CUM = 13L

Borrowed Earth Collaborative

Borrowed Earth Collaborative celebrates our inviolable connection to nature and attempts to recreate the innate joy of cohabiting amidst it.