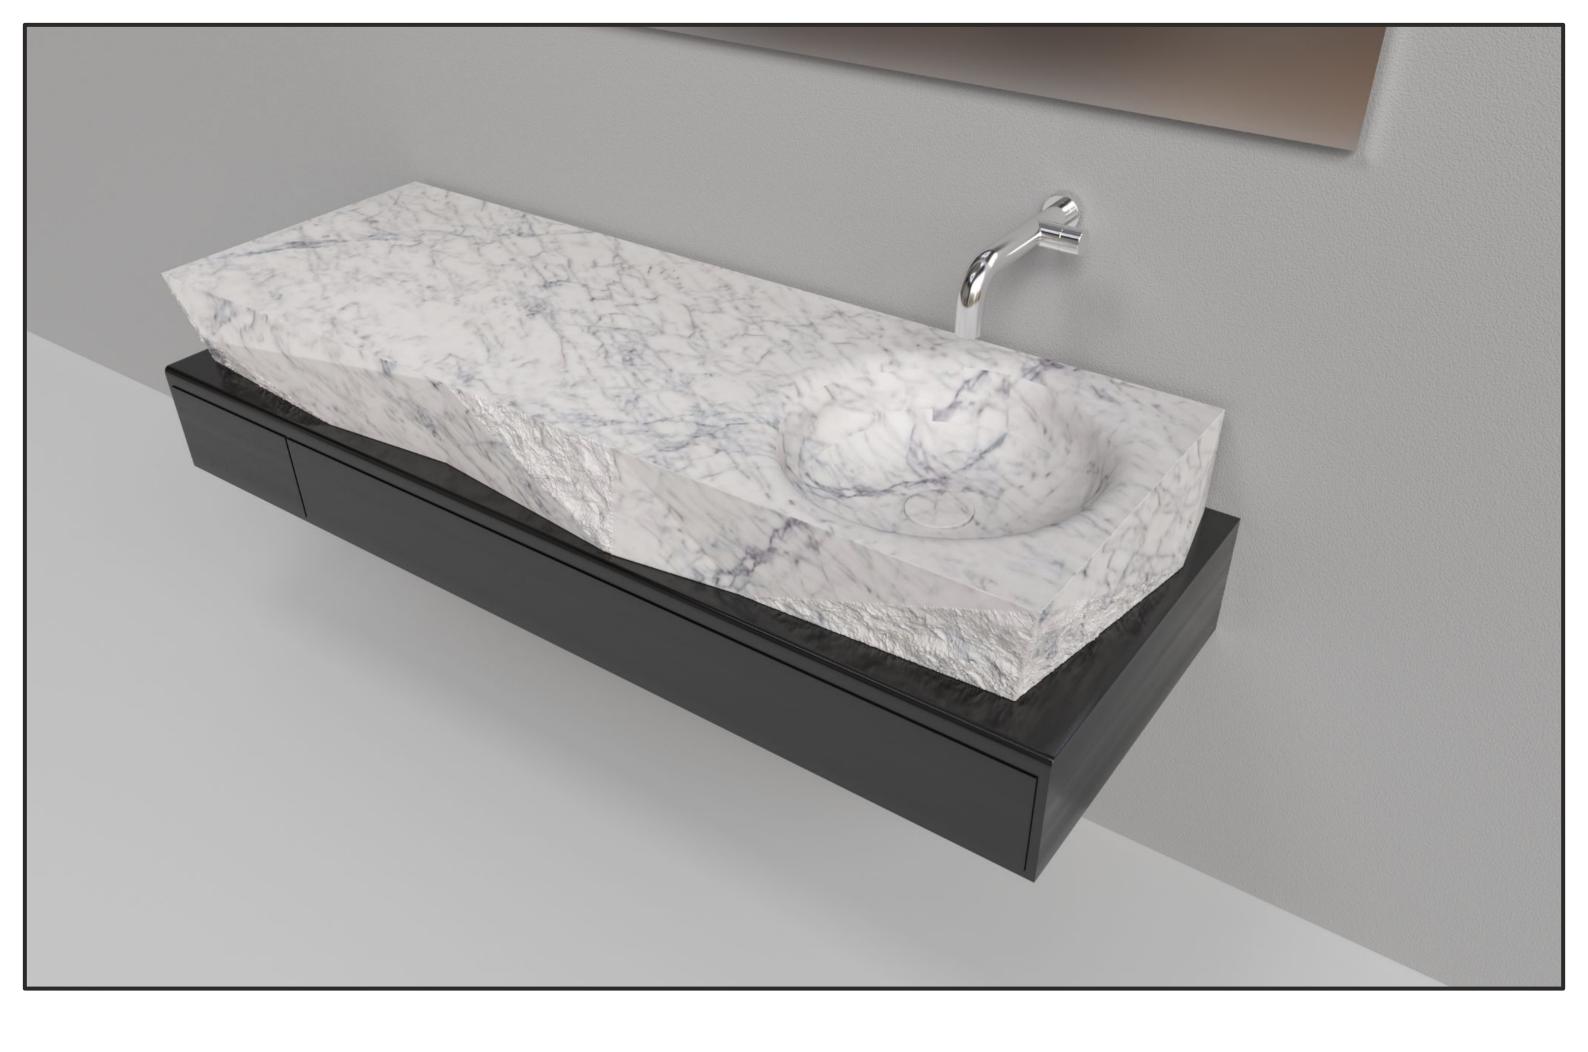

GEODE SERIES / INTEGRATED VANITY / DIMENSION 60" X 22" X 6"
TOTAL VOLUME = 0..04CUM
TOTAL WEIGHT= 237.6Lbs
WATER VOLUME = 0.013CUM = 13L

Borrowed Earth Collaborative

Borrowed Earth Collaborative celebrates our inviolable connection to nature and attempts to recreate the innate joy of cohabiting amidst it.