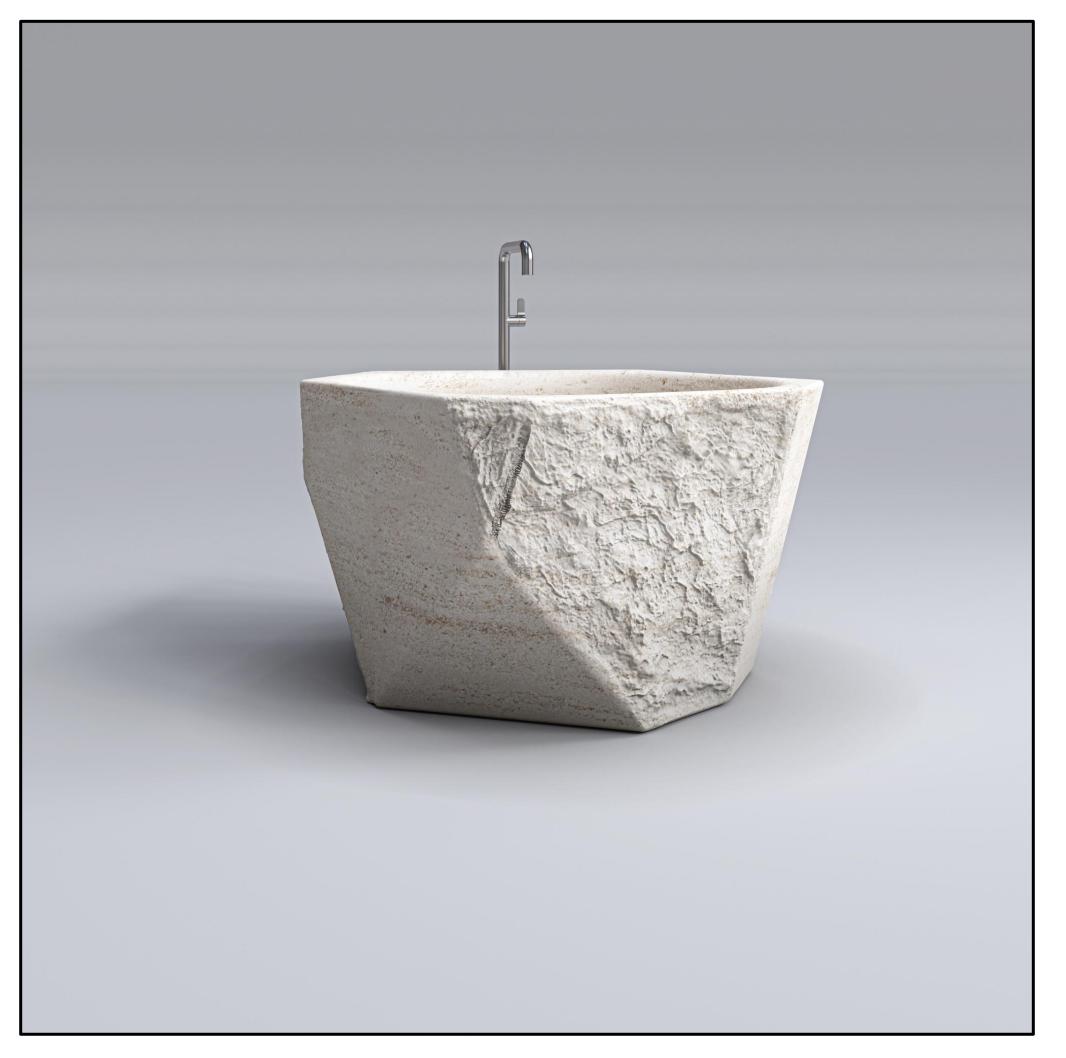

## **GEODE SERIES**

- 1. Monolithic Tub
- 2. Freestanding Basin
- 3. Integrated Vanity
- 4. Over-the-counter Sink
- 5. Shower Tray
- 6. Bench

GEODE SERIES / MONOLITHIC TUB LARGE SIZE 61" X 43.3" X 31.5" TOTAL VOLUME = 0.32 CUM = 11.30 CUFT WEIGHT= 1,904 Lbs WATER VOLUME = 0.33 CUM = 11.65 Cuft WATER WEIGHT WHEN FULL = 730 Lbs TUB WEIGHT WITH WATER = 2215 Lbs TUB WEIGHT WITH HUMAN = 2300 Lbs