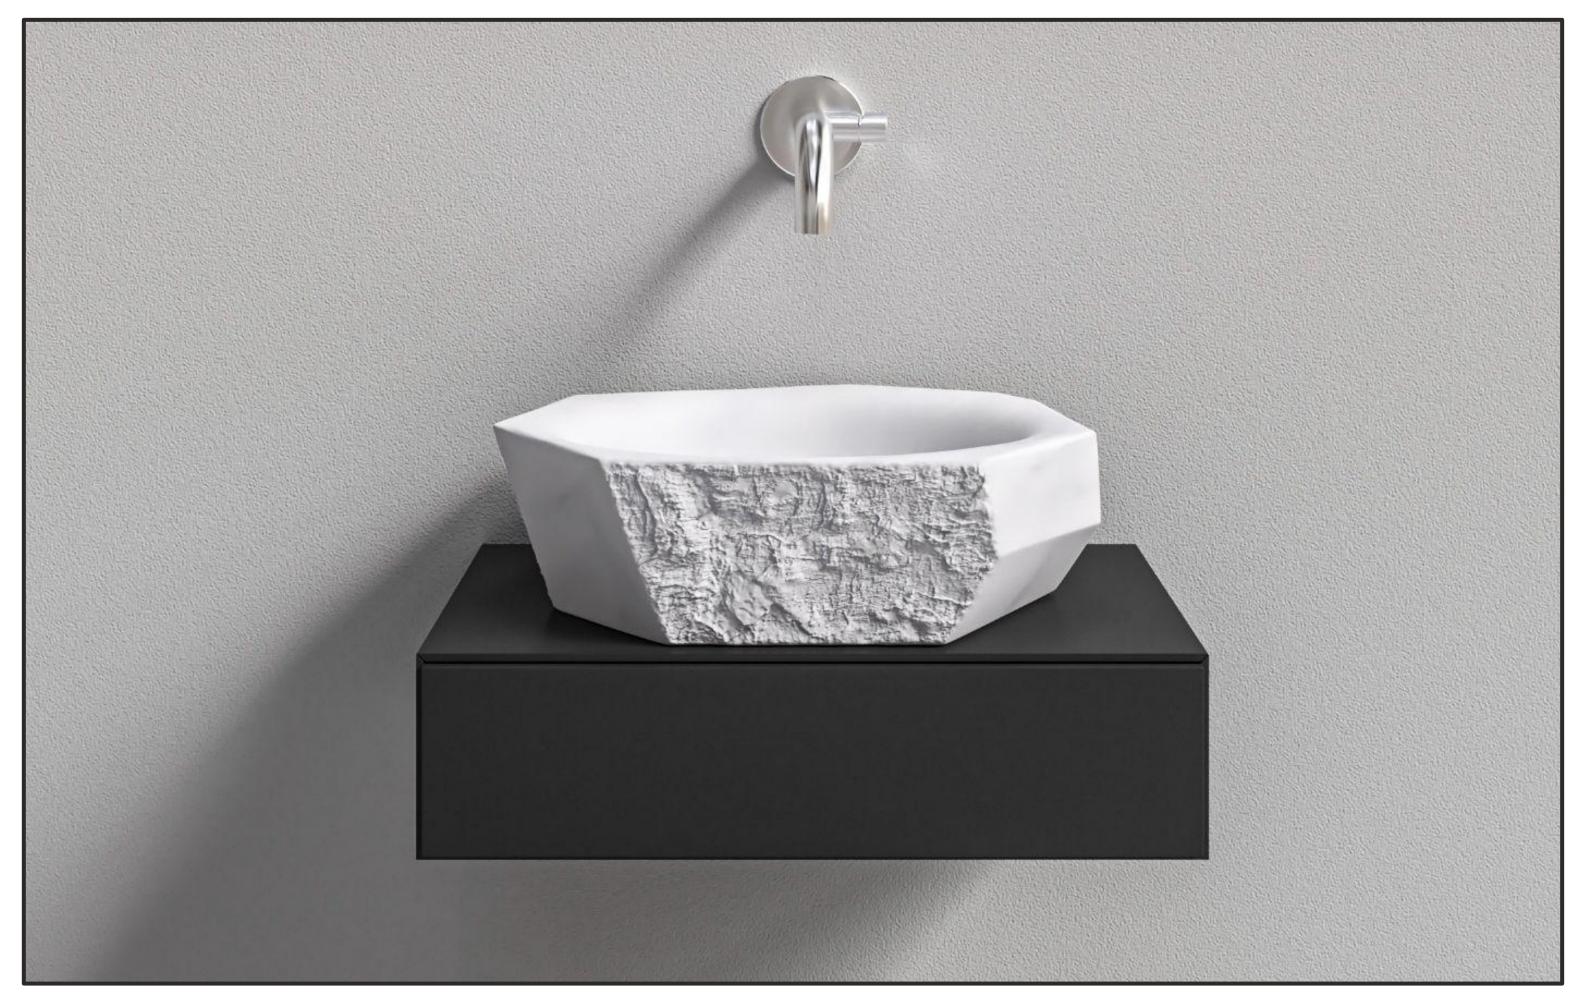

# BATHROOM COLLECTIONS GEODE SERIES / OVER-THE-COUNTER SINK 20" / 24" DIAMETER - 6" HEIGHT MAXIMUM TOTAL VOLUME = 0.01 CUM TOTAL WEIGHT= 59 Lbs WATER VOLUME = 0.088CUM =8.8L

GEODE SERIES / INTEGRATED VANITY / DIMENSION 60" X 22"X 6"
TOTAL VOLUME = 0..04CUM
TOTAL WEIGHT= 237.6Lbs
WATER VOLUME = 0.013CUM = 13L