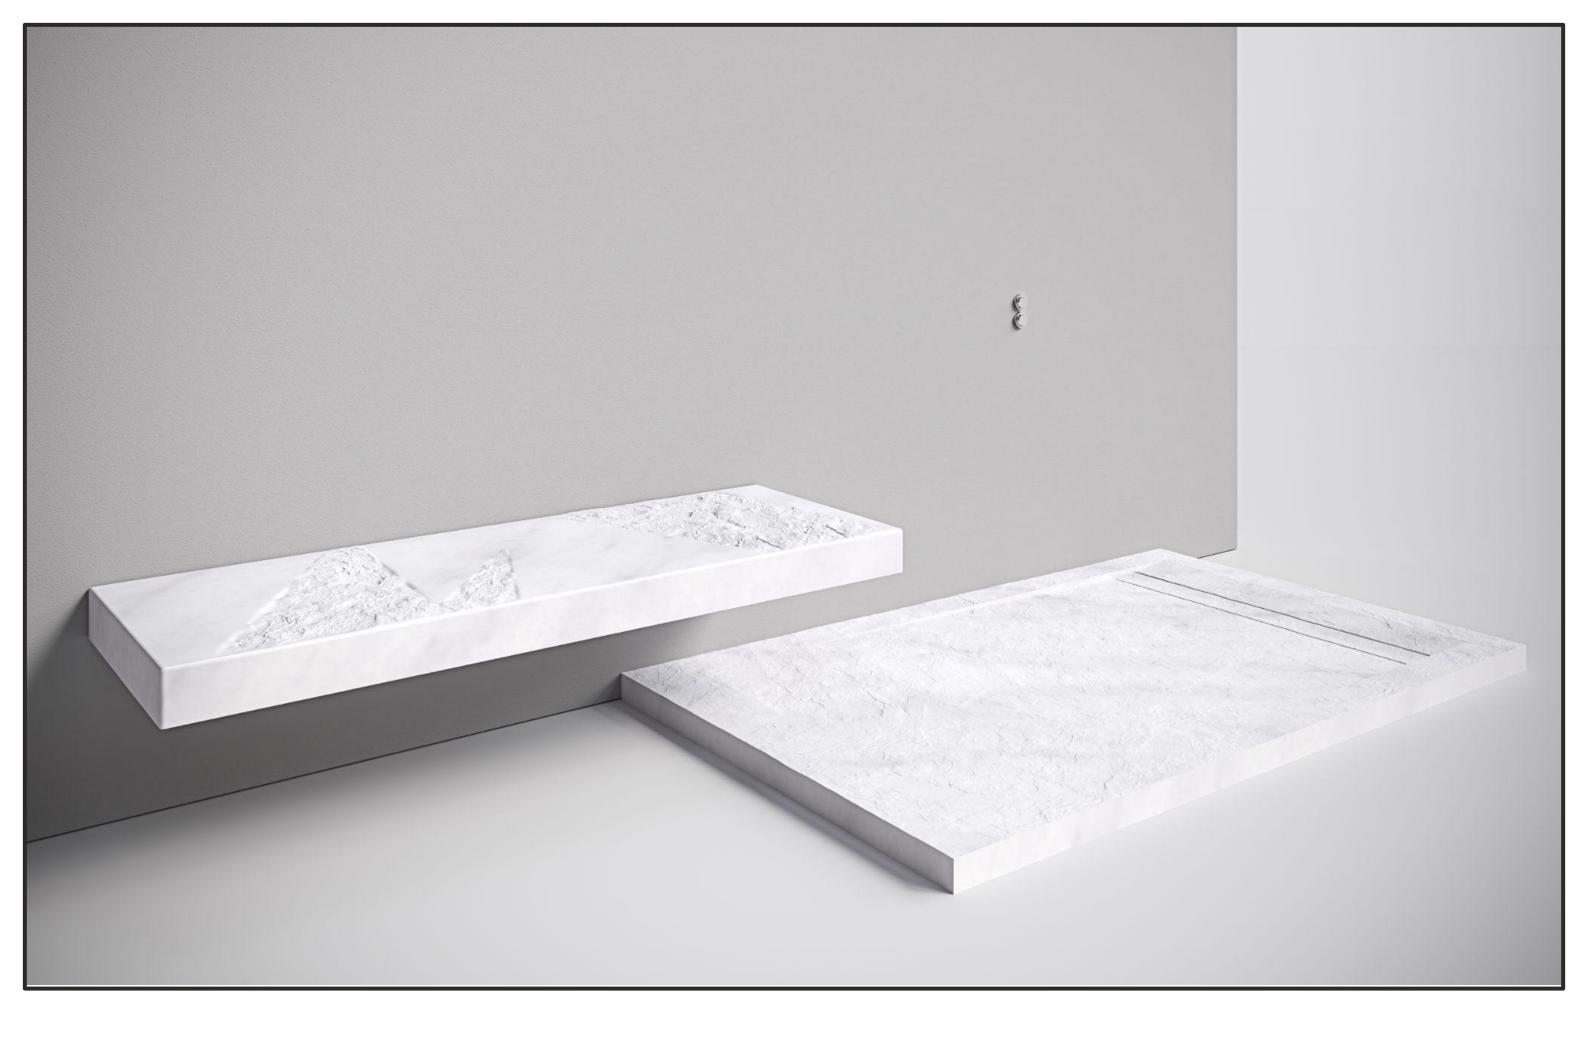

## **GEODE SERIES**

- 1. Monolithic Tub
- 2. Freestanding Basin
- 3. Integrated Vanity
- 4. Over-the-counter Sink
- 5. Shower Tray
- 6. Bench

GEODE SERIES / MONOLITHIC TUB LARGE SIZE 61" X 43.3" X 31.5" TOTAL VOLUME = 0.32 CUM = 11.30 CUFT WEIGHT= 1,904 Lbs WATER VOLUME = 0.33 CUM = 11.65 Cuft WATER WEIGHT WHEN FULL = 730 Lbs TUB WEIGHT WITH WATER = 2215 Lbs TUB WEIGHT WITH HUMAN = 2300 Lbs