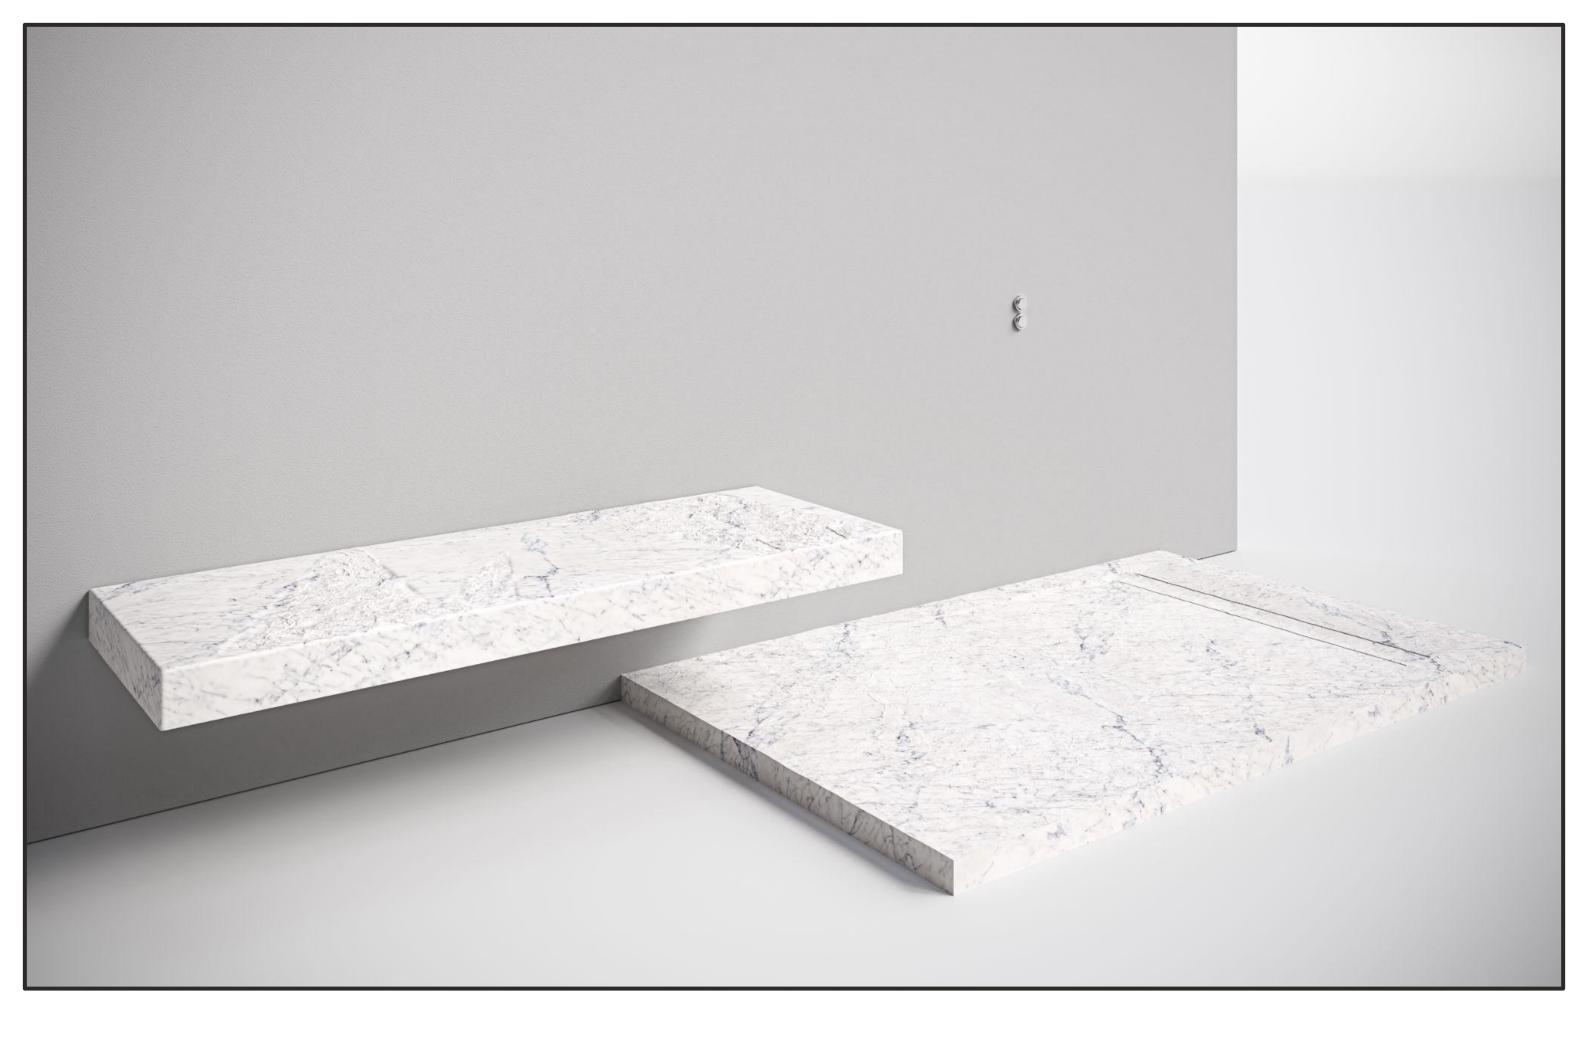

## **GEODE SERIES**

- 1. Monolithic Tub
- 2. Freestanding Basin
- 3. Integrated Vanity
- 4. Over-the-counter Sink
- 5. Shower Tray
- 6. Bench

GEODE SERIES / MONOLITHIC TUB LARGE SIZE 61" X 43.3" X 31.5" TOTAL VOLUME = 0.32 CUM = 11.30 CUFT WEIGHT= 1,904 Lbs WATER VOLUME = 0.33 CUM = 11.65 Cuft WATER WEIGHT WHEN FULL = 730 Lbs TUB WEIGHT WITH WATER = 2215 Lbs TUB WEIGHT WITH HUMAN = 2300 Lbs