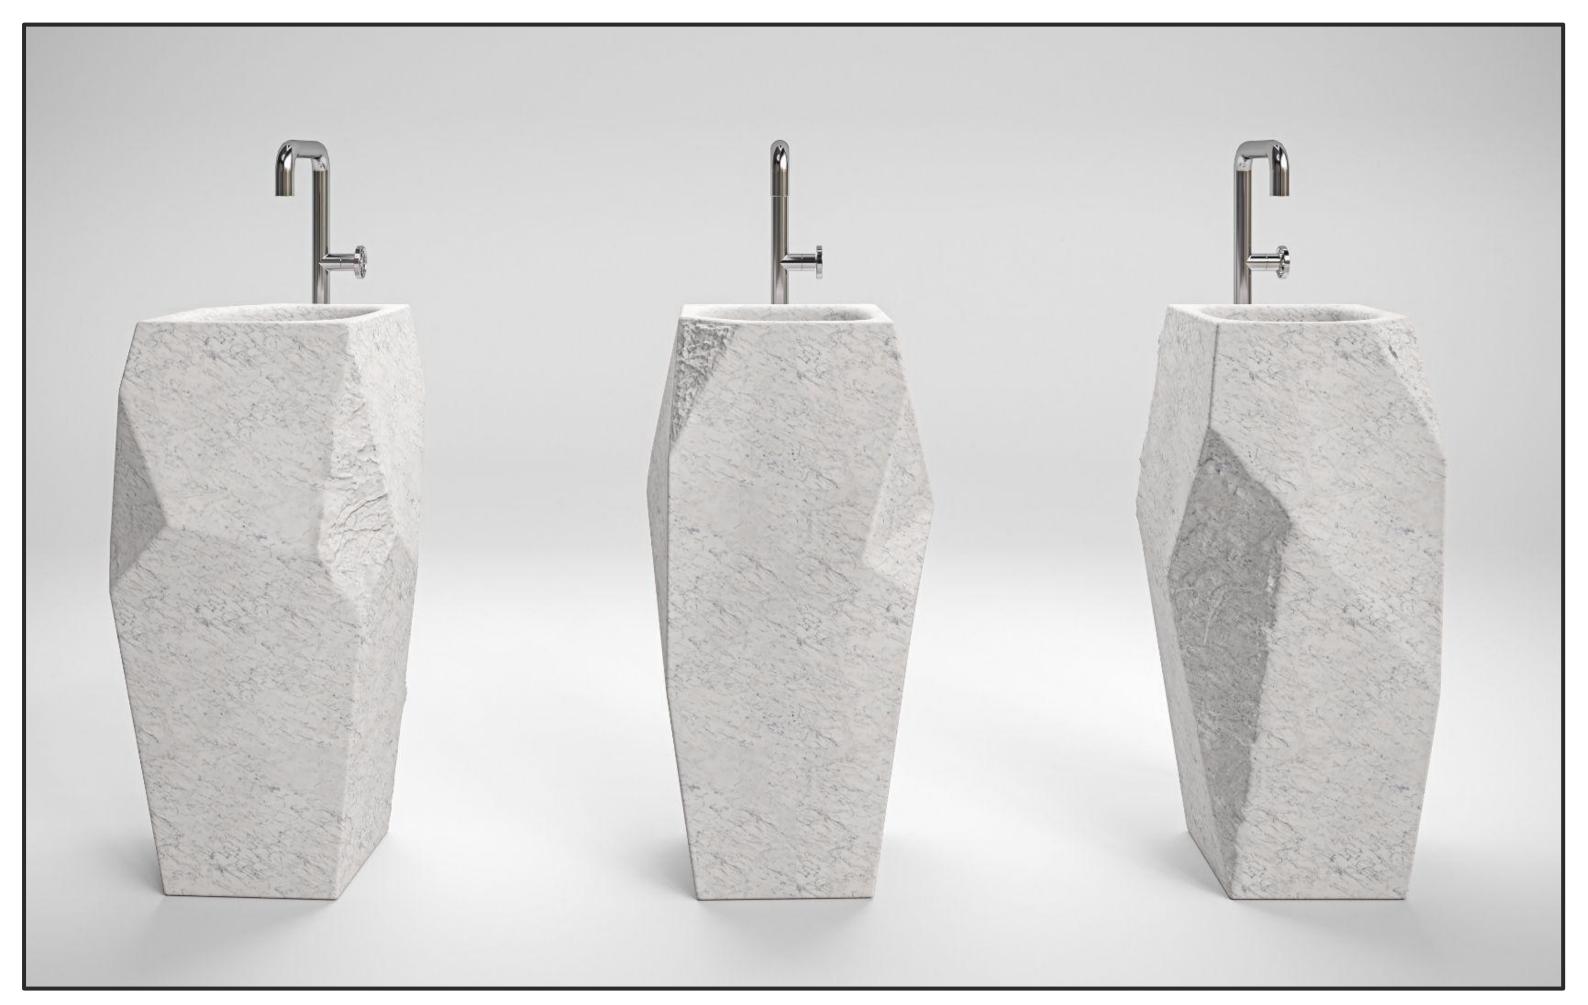

GEODE SERIES / FREESTANDING BASIN / DRAWING / DIMENSION 18" X 17" X 35"
TOTAL VOLUME = 0.11 CUM
TOTAL WEIGHT= 654 Lbs
WATER VOLUME = 0.074CUM = 7.3L

BATHROOM COLLECTIONS
GEODE SERIES / FREESTANDING BASIN / DIMENSION 18" X 17" X 35"
BATHROOM COLLECTIONS
GEODE SERIES / FREESTANDING BASIN / DIMENSION 18" X 17" X 35"