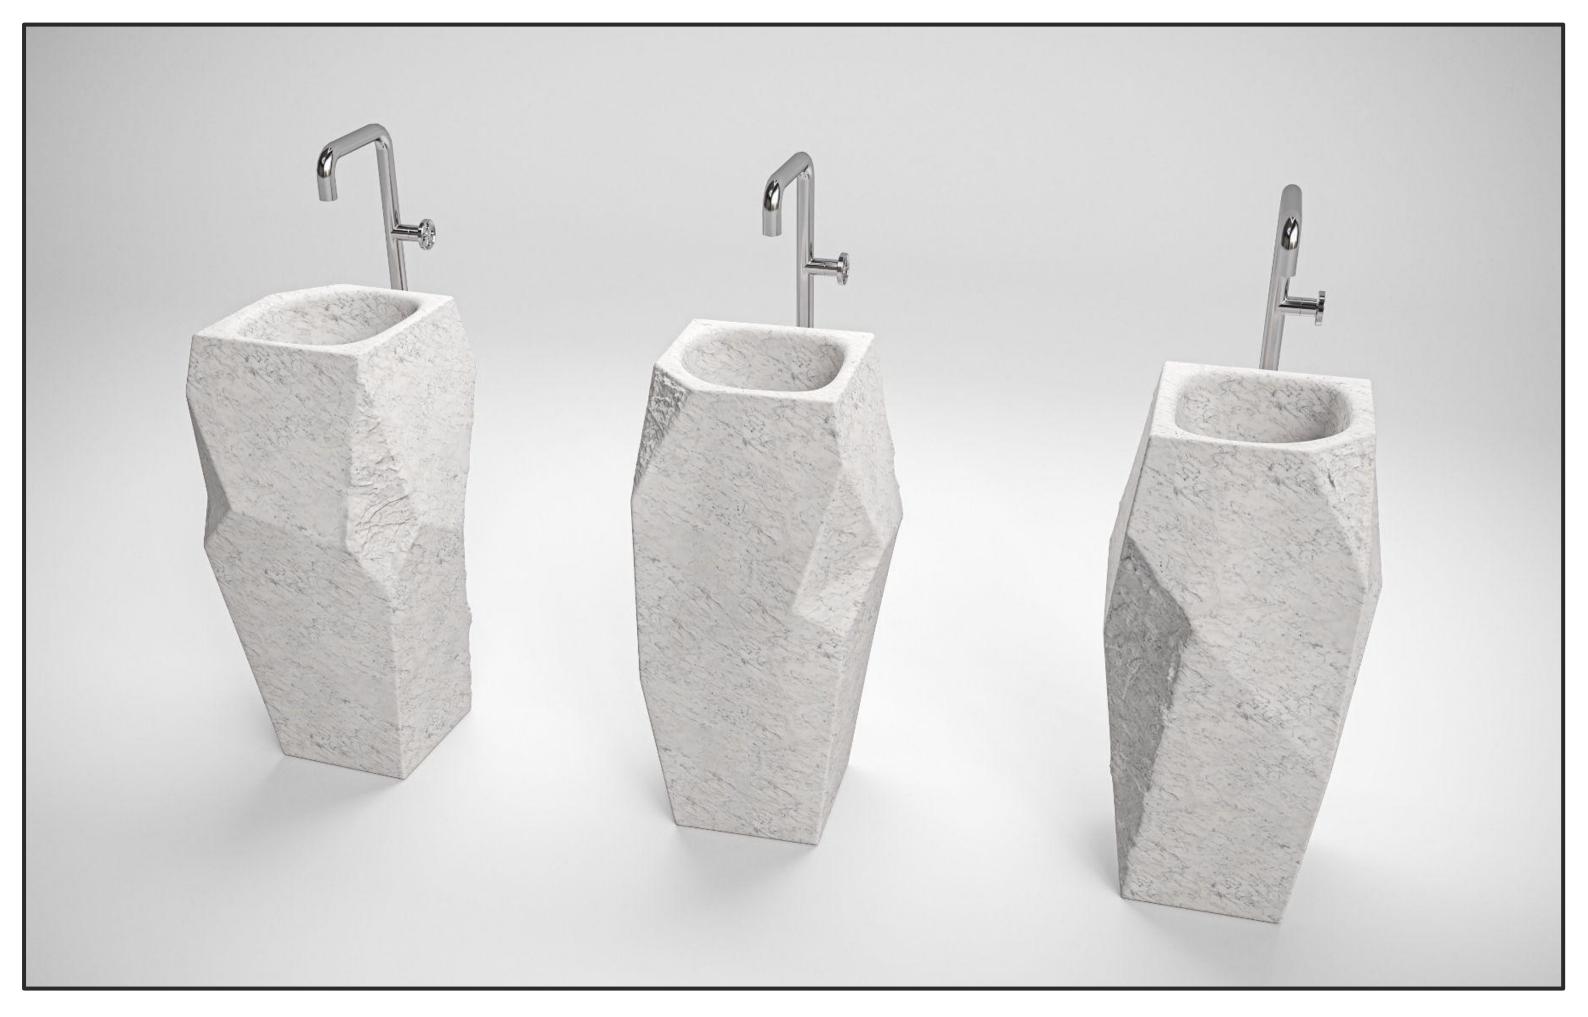

GEODE SERIES / FREESTANDING BASIN / DRAWING / DIMENSION 18" X 17" X 35"
TOTAL VOLUME = 0.11 CUM
TOTAL WEIGHT= 654 Lbs
WATER VOLUME = 0.074CUM = 7.3L

BATHROOM COLLECTIONS
GEODE SERIES / FREESTANDING BASIN / DIMENSION 18" X 17" X 35"
BATHROOM COLLECTIONS
GEODE SERIES / FREESTANDING BASIN / DIMENSION 18" X 17" X 35"