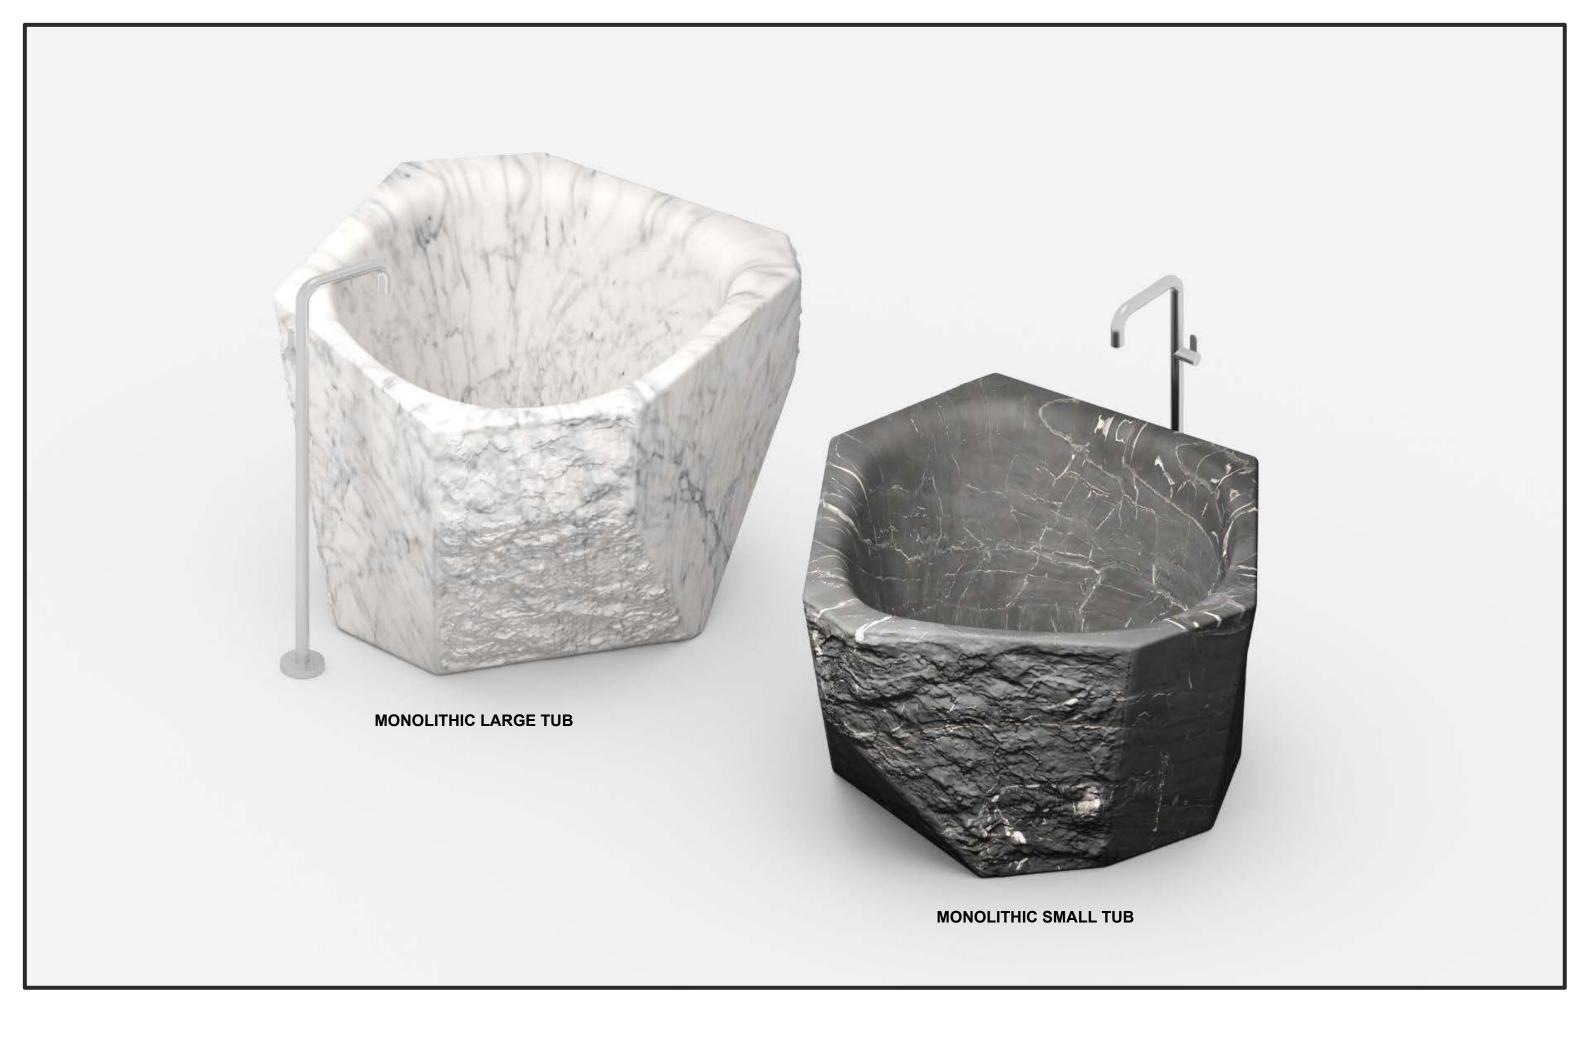

## **GEODE SERIES**

- 1. Monolithic Tub
- 2. Freestanding Basin
- 3. Integrated Vanity
- 4. Over-the-counter Sink
- 5. Shower Tray
- 6. Bench

GEODE SERIES / MONOLITHIC TUB LARGE SIZE 61" X 43.3" X 31.5" TOTAL VOLUME = 0.32 CUM = 11.30 CUFT WEIGHT= 1,904 Lbs WATER VOLUME = 0.33 CUM = 11.65 Cuft WATER WEIGHT WHEN FULL = 730 Lbs TUB WEIGHT WITH WATER = 2215 Lbs TUB WEIGHT WITH HUMAN = 2300 Lbs