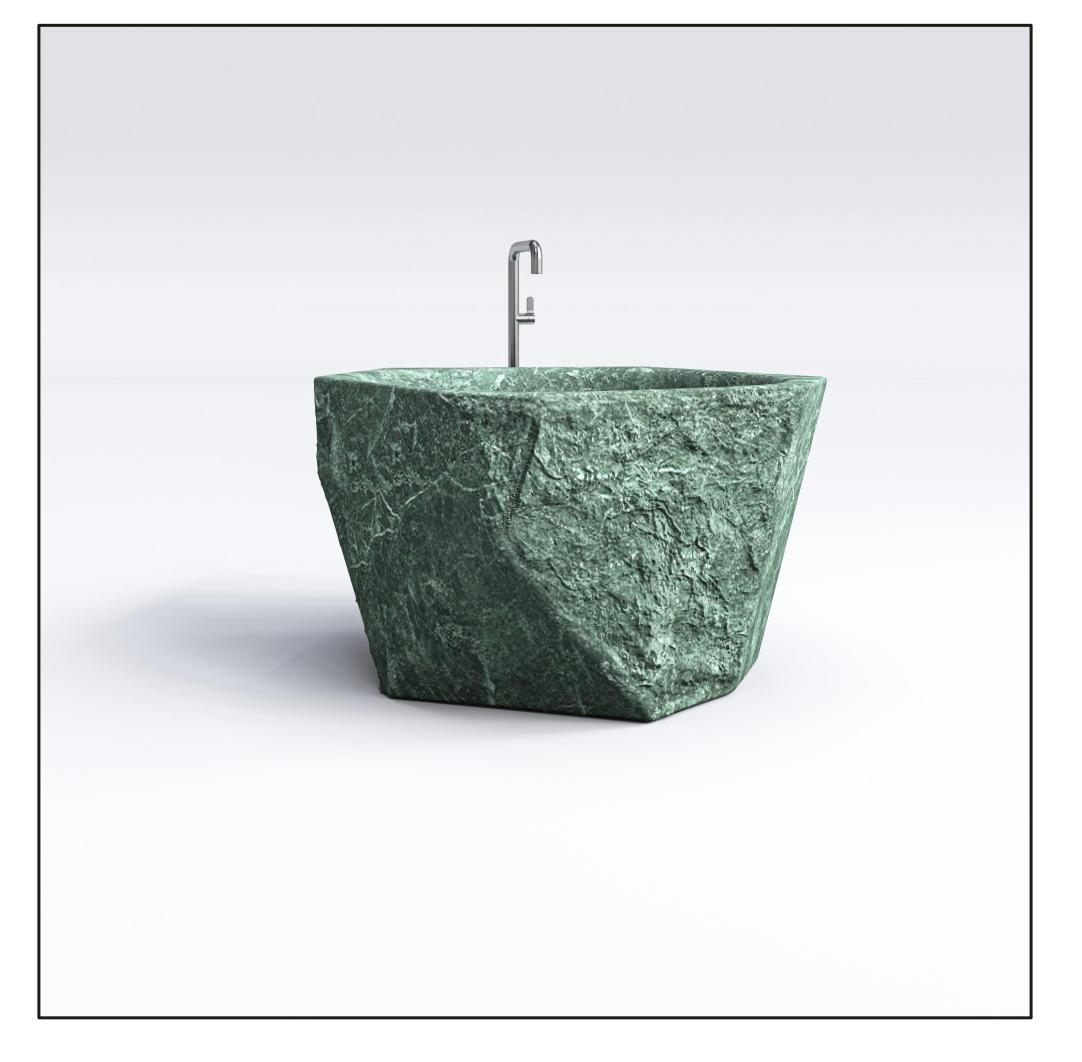

## **GEODE SERIES**

- 1. Monolithic Tub
- 2. Freestanding Basin
- 3. Integrated Vanity
- 4. Over-the-counter Sink
- 5. Shower Tray
- 6. Bench

GEODE SERIES / MONOLITHIC TUB LARGE SIZE 61" X 43.3" X 31.5" TOTAL VOLUME = 0.32 CUM = 11.30 CUFT WEIGHT= 1,904 Lbs WATER VOLUME = 0.33 CUM = 11.65 Cuft WATER WEIGHT WHEN FULL = 730 Lbs TUB WEIGHT WITH WATER = 2215 Lbs TUB WEIGHT WITH HUMAN = 2300 Lbs