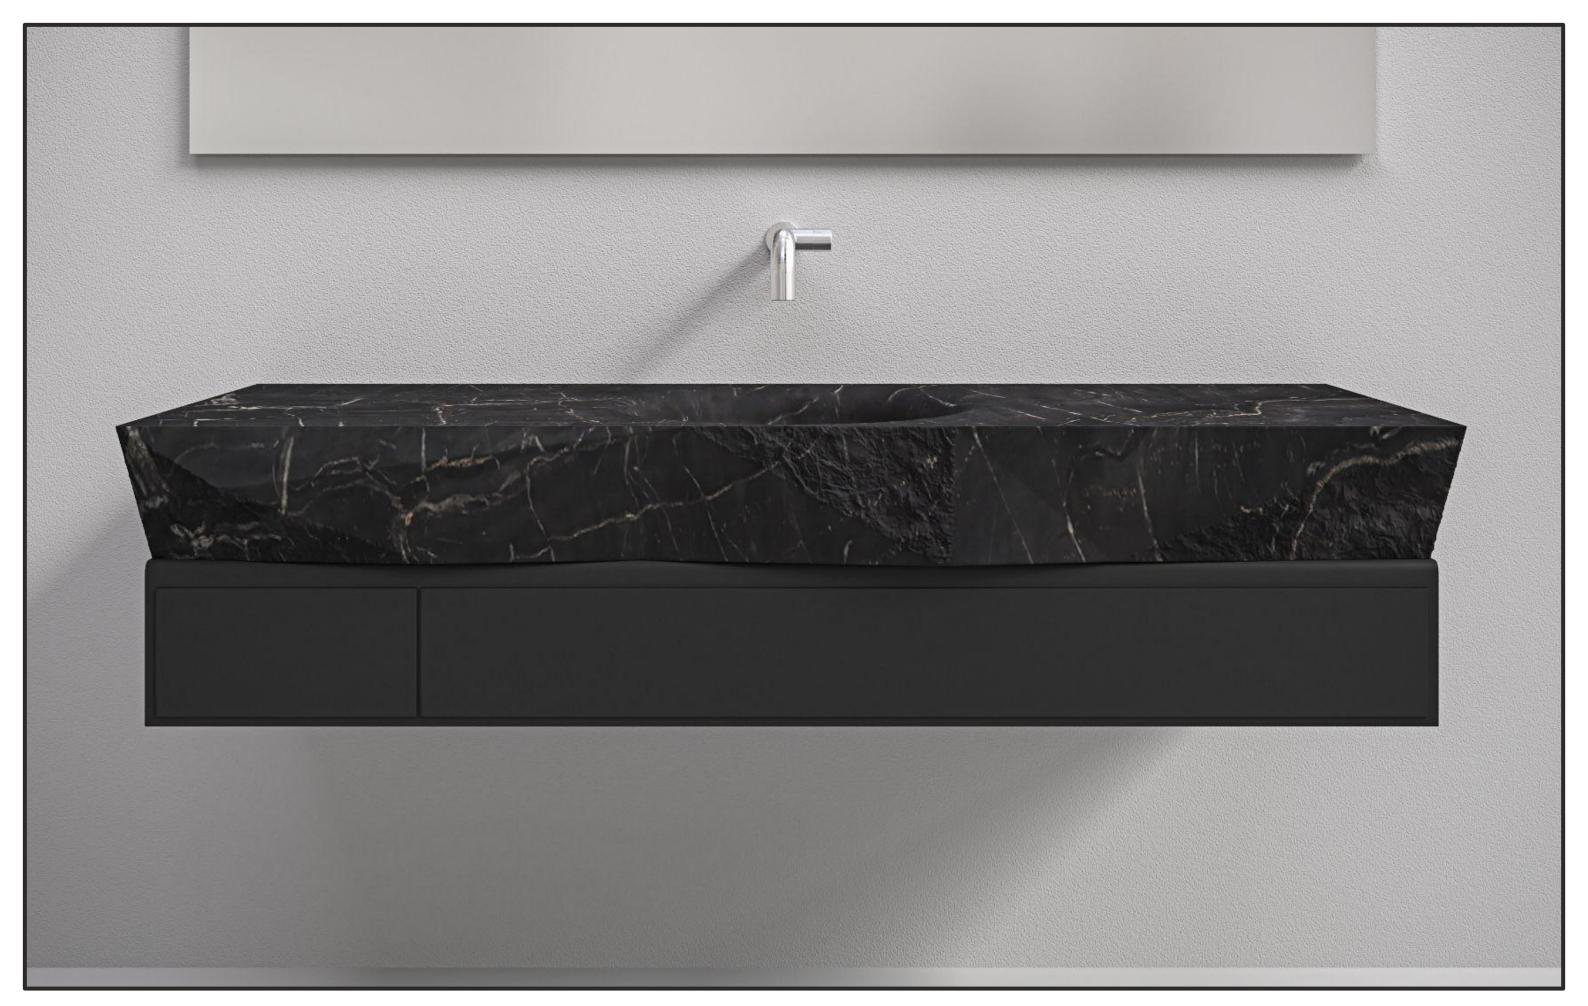

GEODE SERIES / INTEGRATED VANITY / DIMENSION 60" X 22" X 6"
TOTAL VOLUME = 0..04CUM
TOTAL WEIGHT= 237.6Lbs
WATER VOLUME = 0.013CUM = 13L

Borrowed Earth Collaborative

Borrowed Earth Collaborative celebrates our inviolable connection to nature and attempts to recreate the innate joy of cohabiting amidst it.