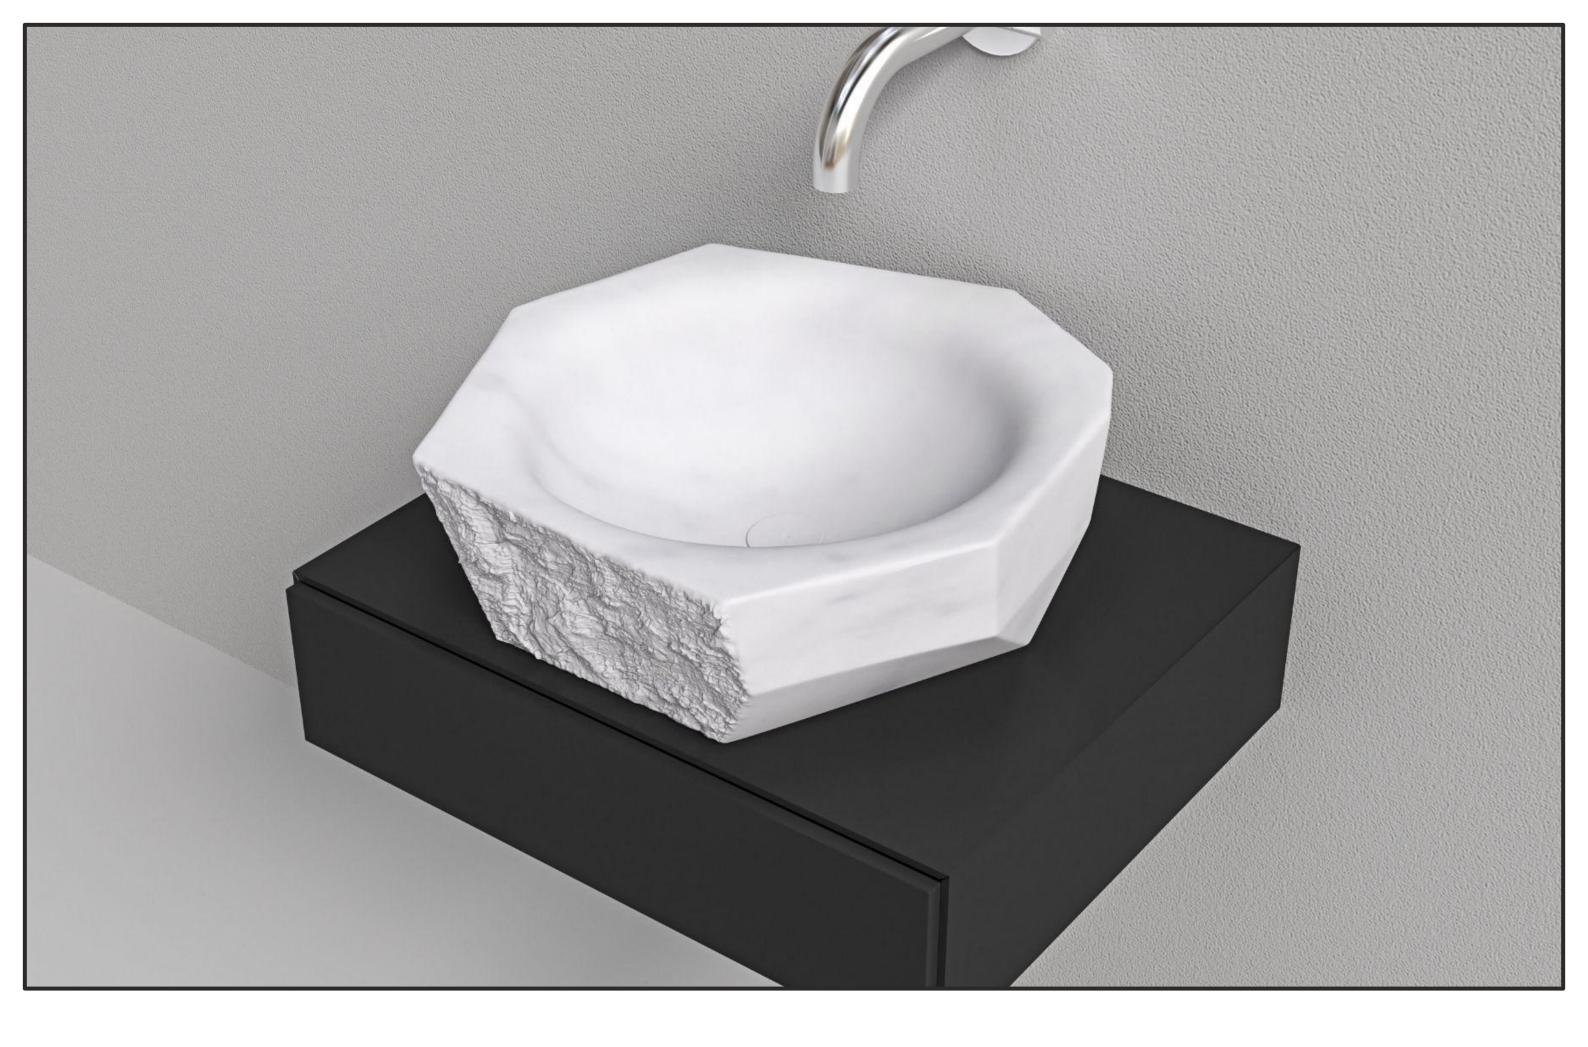

# BATHROOM COLLECTIONS GEODE SERIES / OVER-THE-COUNTER SINK 20" / 24" DIAMETER - 6" HEIGHT MAXIMUM TOTAL VOLUME = 0.01 CUM TOTAL WEIGHT= 59 Lbs WATER VOLUME = 0.088CUM =8.8L

GEODE SERIES / INTEGRATED VANITY / DIMENSION 60" X 22"X 6"
TOTAL VOLUME = 0..04CUM
TOTAL WEIGHT= 237.6Lbs
WATER VOLUME = 0.013CUM = 13L