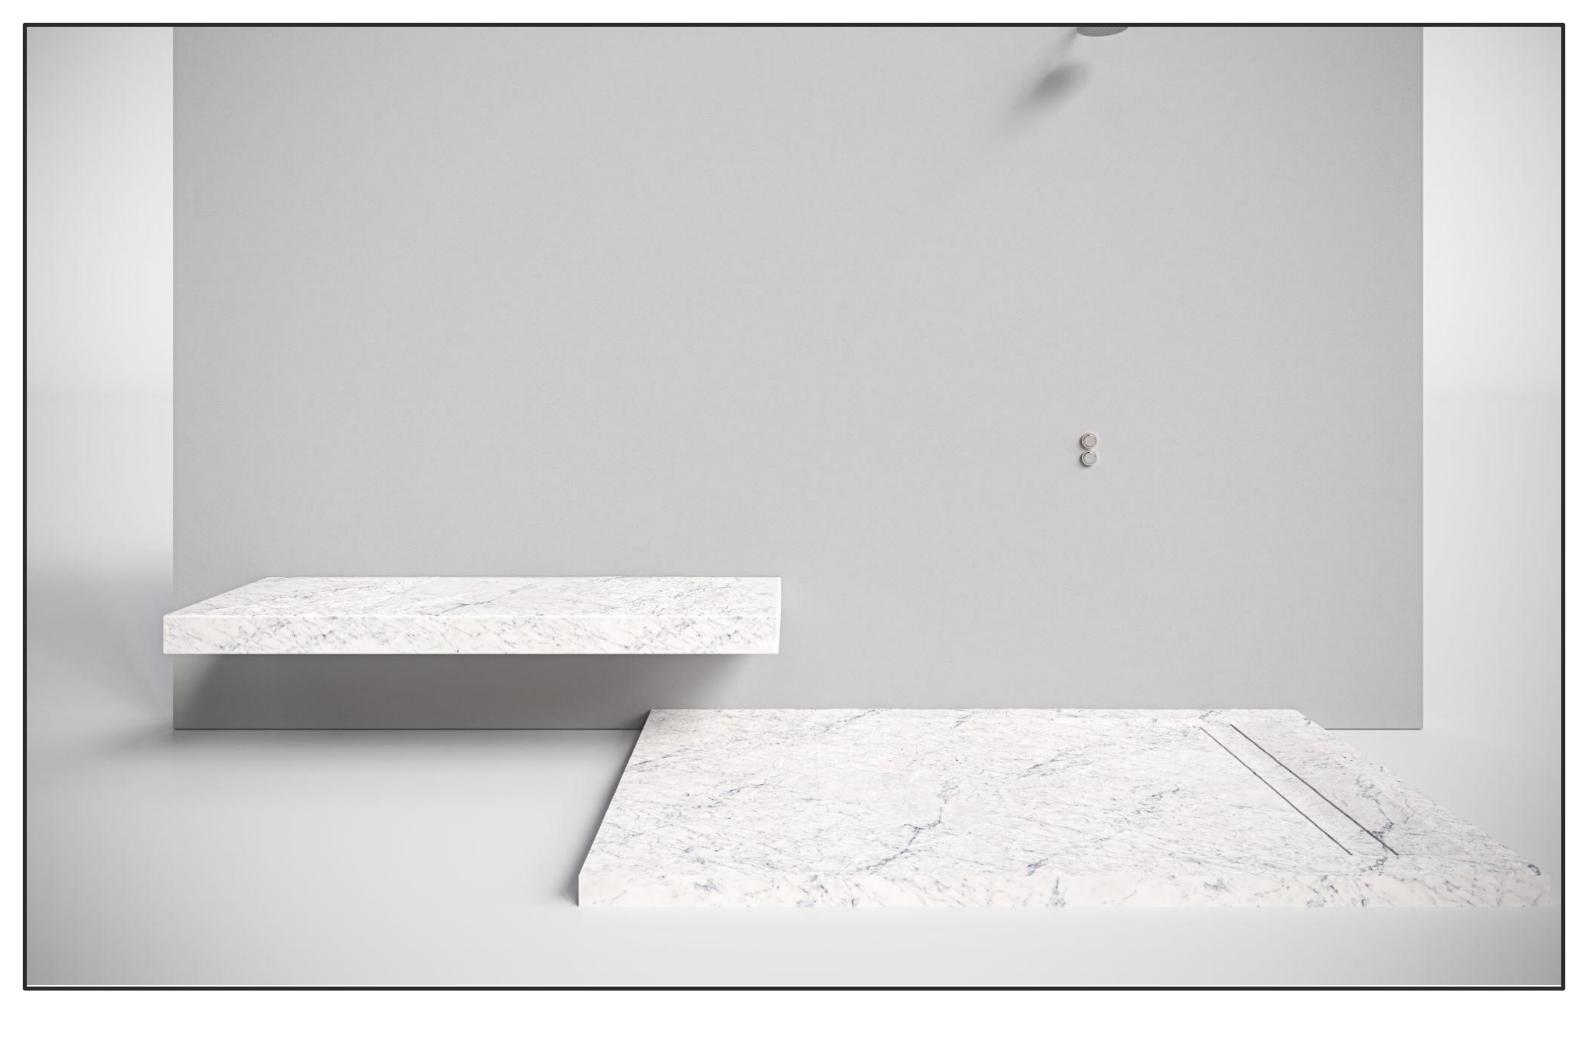

## **GEODE SERIES**

- 1. Monolithic Tub
- 2. Freestanding Basin
- 3. Integrated Vanity
- 4. Over-the-counter Sink
- 5. Shower Tray
- 6. Bench

GEODE SERIES / MONOLITHIC TUB LARGE SIZE 61" X 43.3" X 31.5" TOTAL VOLUME = 0.32 CUM = 11.30 CUFT WEIGHT= 1,904 Lbs WATER VOLUME = 0.33 CUM = 11.65 Cuft WATER WEIGHT WHEN FULL = 730 Lbs TUB WEIGHT WITH WATER = 2215 Lbs TUB WEIGHT WITH HUMAN = 2300 Lbs