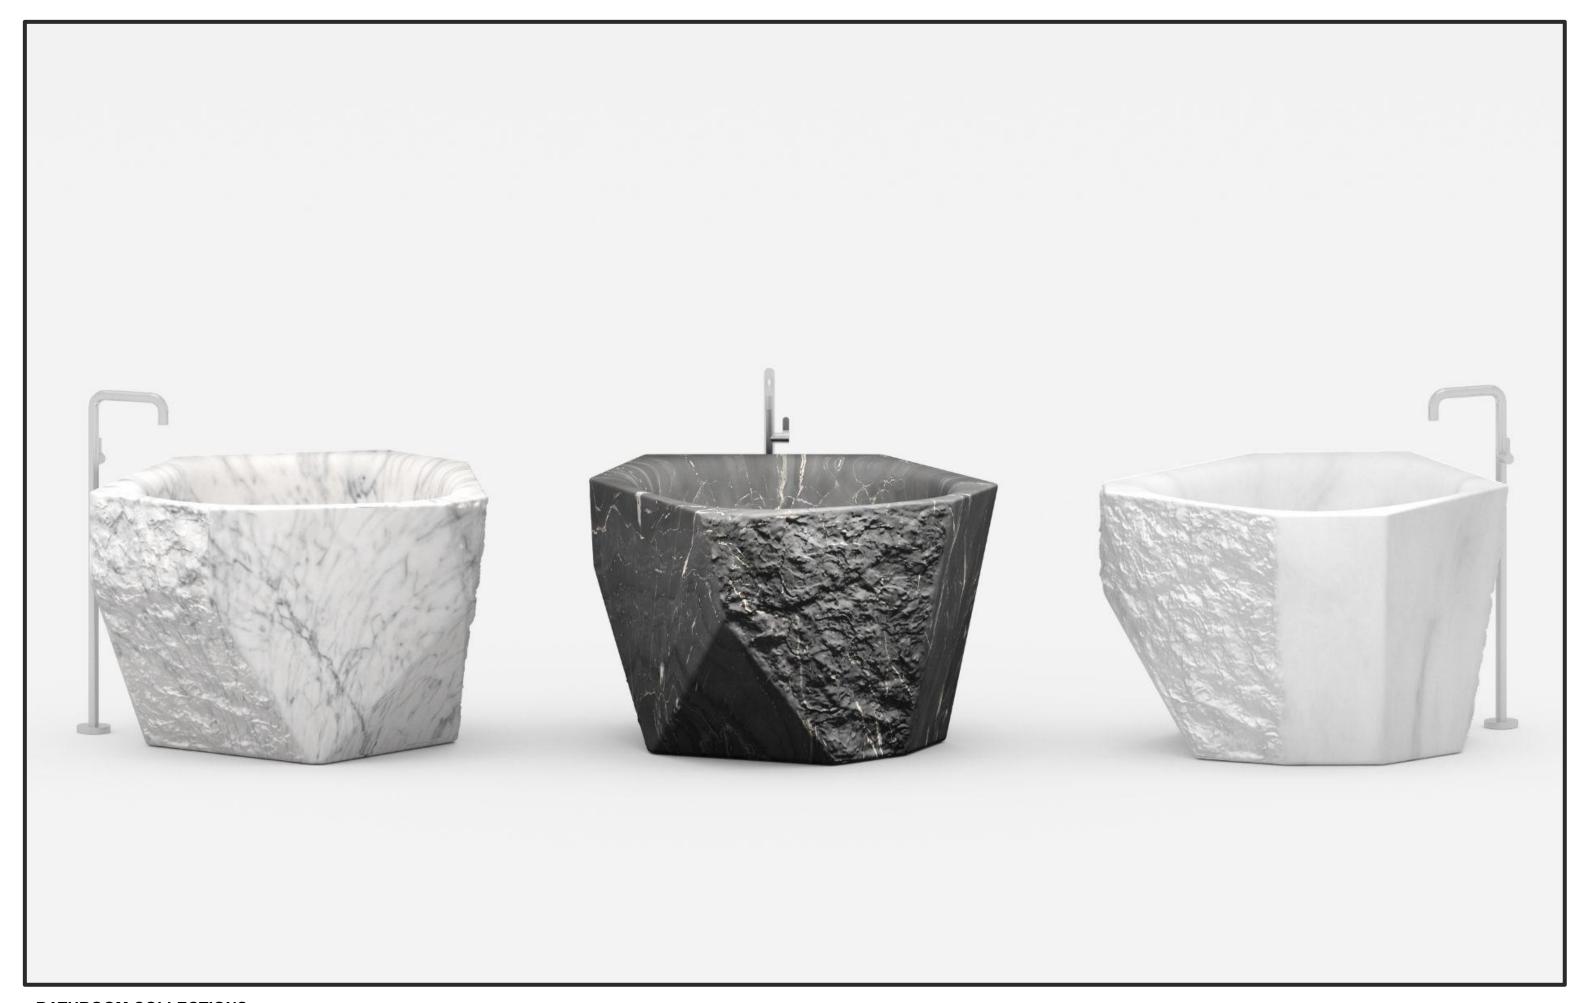

## **GEODE SERIES**

- 1. Monolithic Tub
- 2. Freestanding Basin
- 3. Integrated Vanity
- 4. Over-the-counter Sink
- 5. Shower Tray
- 6. Bench

GEODE SERIES / MONOLITHIC TUB LARGE SIZE 61" X 43.3" X 31.5" TOTAL VOLUME = 0.32 CUM = 11.30 CUFT WEIGHT= 1,904 Lbs WATER VOLUME = 0.33 CUM = 11.65 Cuft WATER WEIGHT WHEN FULL = 730 Lbs TUB WEIGHT WITH WATER = 2215 Lbs TUB WEIGHT WITH HUMAN = 2300 Lbs